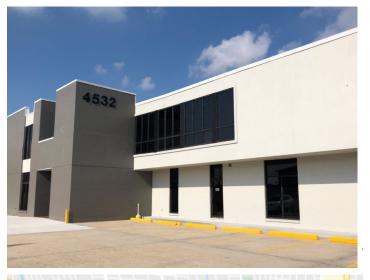

## 4532 W Napoleon Ave, Metairie, LA 70001

Listing ID: 30316872 Status: Active

Property Type: Office For Lease
Office Type: Office Building
Contiguous Space: 350 - 1,920 SF
Total Available: 4,030 SF

Lease Rate:\$18.50 PSF (Annual)Base Monthly Rent:\$539.58 - 1,449Lease Type:Gross Lease

#### **Overview/Comments**

Office Space: Suite 101 - 865 sq. ft. first floor . Suite 104A - 895 sq. ft. first floor. Suite 104B - 350 sq. ft. first floor. Suite 202 - 940 sq. ft. second floor. Suite 203 - 980 sq. ft. second floor. Rental Rate: \$18.50/sq. ft., gross. Features: High trafficked intersection of Clearview Parkway and W. Napoleon Avenue. Easy access to I-10 and Veterans Blvd. Elevator access to the second floor. Ample on-site parking . . Available: Immediately.