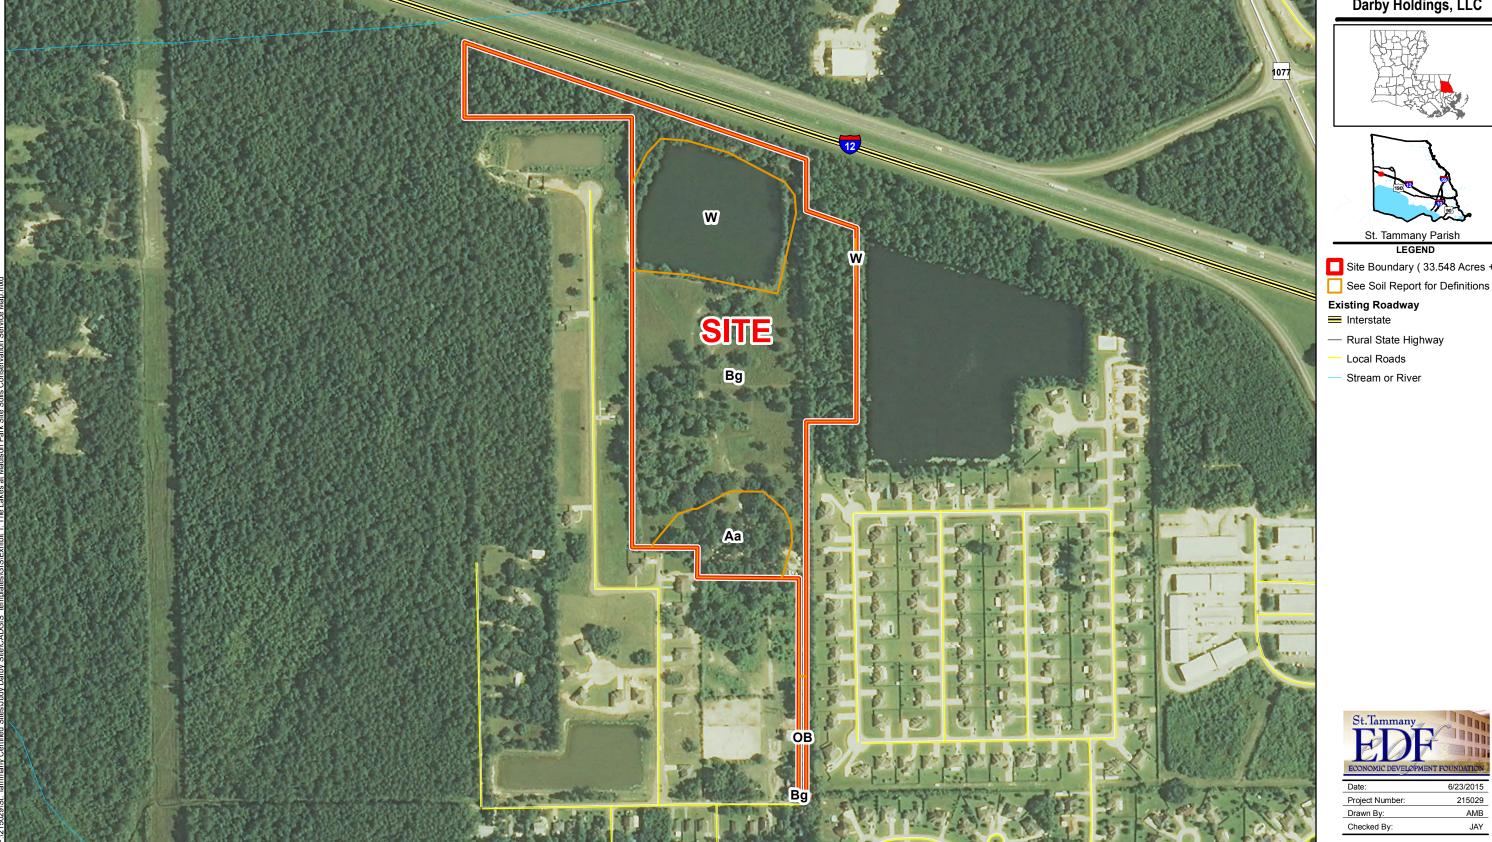

## Exhibit T. The Lakes at Madison Park Site Soils Conservation Service Map

## **Darby Holdings, LLC**

Site Boundary (33.548 Acres +/-)

**Existing Roadway** 

Interstate

Rural State Highway

Local Roads

Stream or River

| Date:           | 6/23/2015 |
|-----------------|-----------|
| Project Number: | 215029    |
| Drawn By:       | AMB       |
| Checked By:     | JAY       |

## General Notes:

- 1. No attempt has been made by CSRS, Inc. to verify site boundary, title, actual legal ownership, deed restrictions, servitudes, easements, or other burdens on the property, other than that furnished by the client or his representative.

  2. Transportation data from 2013 TIGER datasets via U.S. Census Bureau at ftp://ftp2.census.gov/geo/tiger/TIGER2013.

  3. Soils data from USDA SSURGO website: http://websoilsurvey.sc.egov.usda.gov/App/WebSoilSurvey.aspx.

  4. 2013 aerial imagery from USDA-APFO National Agricultural Inventory Project (NAIP) and may not reflect current ground conditions.