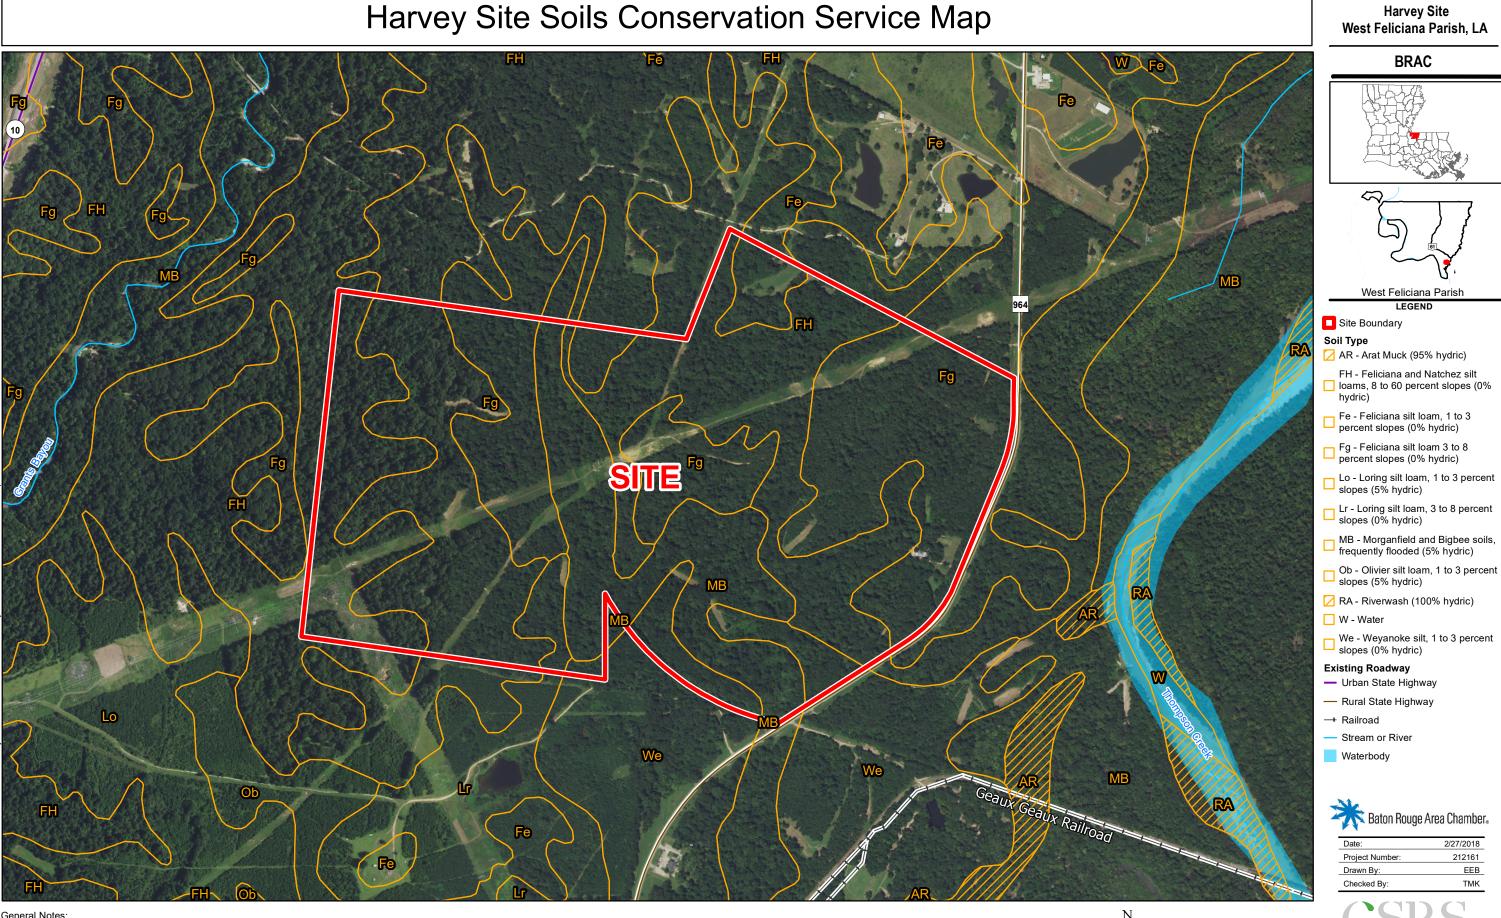

Exhibit V. Harvey Site Soils Conservation Service Map

## General Notes:

- 1. No attempt has been made by CSRS, Inc. to verify site boundary, title, actual legal ownership, deed restrictions, servitudes, easements, or other burdens on the property, other than that furnished by the client or his representative.
- Transportation data from 2013 TIGER datasets via U.S. Census Bureau at ftp://ftp2.census.gov/geo/tiger/TIGER2013.
  Soils data from USDA SSURGO website: http://websoilsurvey.sc.egov.usda.gov/App/WebSoilSurvey.aspx.
- 4. 2015 aerial imagery from USDA-APFO National Agricultural Inventory Project (NAIP) and may not reflect current ground conditions.