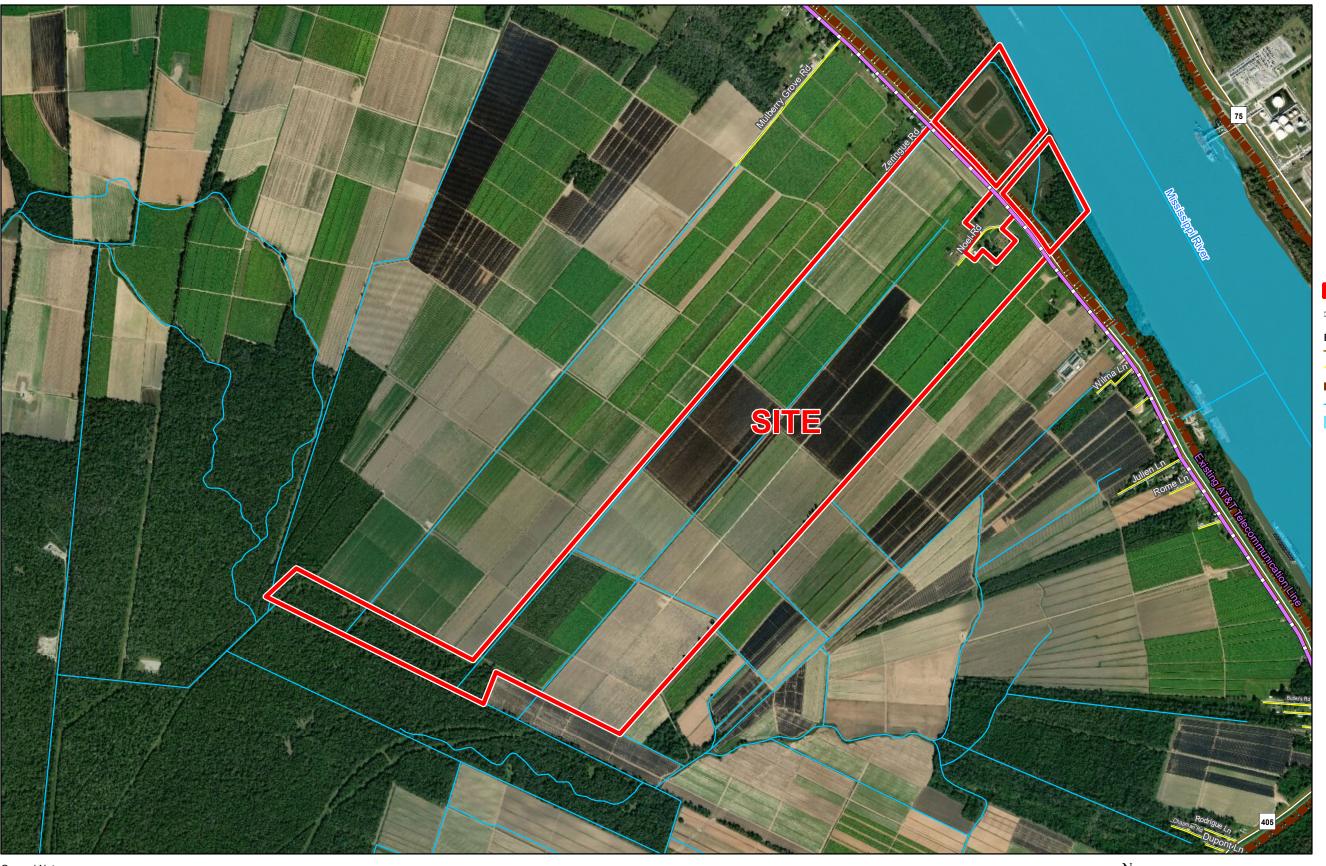

# Exhibit P. Noel Site Telecommunications Infrastructure Map

## Noel Site Telecommunications Infrastructure Map

### **Noel Site** Ascension Parish, LA

Ascension Parish

#### LEGEND

Site Boundary

Existing AT&T Telecommunication Line

#### **Existing Roadway**

- Rural State Highway
- Local Roads
- Levee
- Stream
- Waterbody

#### General Notes:

- 1. No attempt has been made by CSRS, Inc. to verify site boundary, title, actual legal ownership, deed restrictions, servitudes, easements, or other burdens on the property, other than that furnished by the client or his representative.

  2. Transportation data from 2013 TIGER datasets via U.S. Census Bureau at ftp://ftp2.census.gov/geo/tiger/TIGER2013.

  3. Utility information from visual inspection and/or the individual utility operators. Exact field location has not been determined by survey. The lines shown are an approximate representation only and may have been offset for depiction purposes.

  4. 2015 aerial imagery from USDA-APFO National Agricultural Inventory Project (NAIP) and may not reflect current ground conditions.

| Date:           | 3/15/2019 |
|-----------------|-----------|
| Project Number: | 212161    |
| Drawn By:       | DWC       |
| Checked By:     | EEB       |