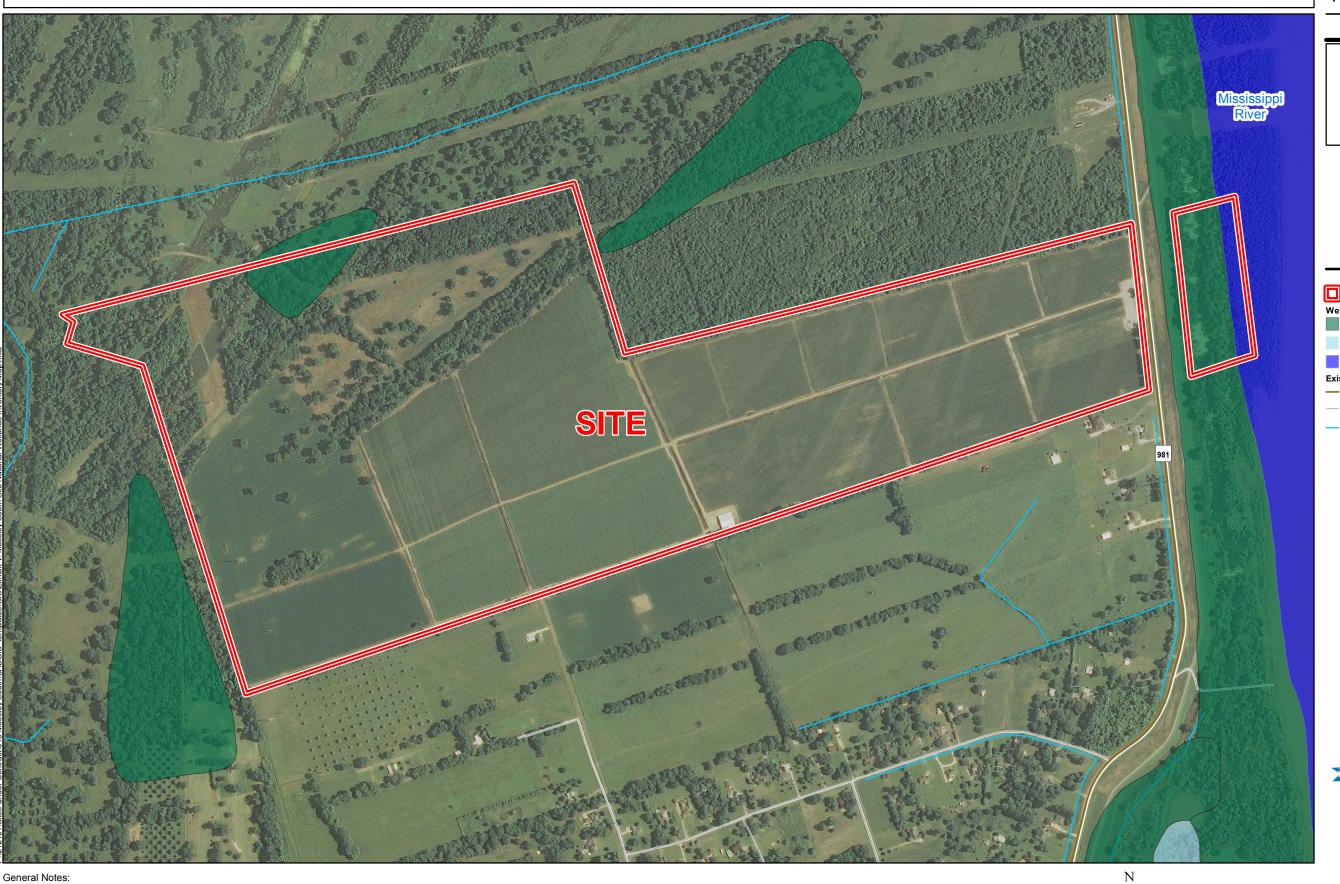

## Exhibit V. Moseley South Site National Wetlands Inventory Map

**National Wetlands Inventory Moseley South Site** Pointe Coupee Parish, LA

Site Boundary (379.79 Acres +/-)

## Wetland Type

Freshwater Forested/Shrub Wetland

Freshwater Pond

Riverine

## **Existing Roadway**

Rural State Highway

Local Roads

Stream

- 1. No attempt has been made by CSRS, Inc. to verify site boundary, title, actual legal ownership, deed restrictions, servitudes, easements, or other burdens on the property, other than that furnished by the client or his representative. 2. Transportation data from 2013 TIGER datasets via U.S. Census Bureau at ftp://ftp2.census.gov/geo/tiger/TIGER2013. 3. National Wetlands Inventory (NWI) data current as of May 2014 as downloaded from http://www.fws.gov/wetlands/Downloads/State/LA\_wetlands.zip. 4. 2013 aerial imagery from USDA-APFO National Agricultural Inventory Project (NAIP) and may not reflect current ground conditions.