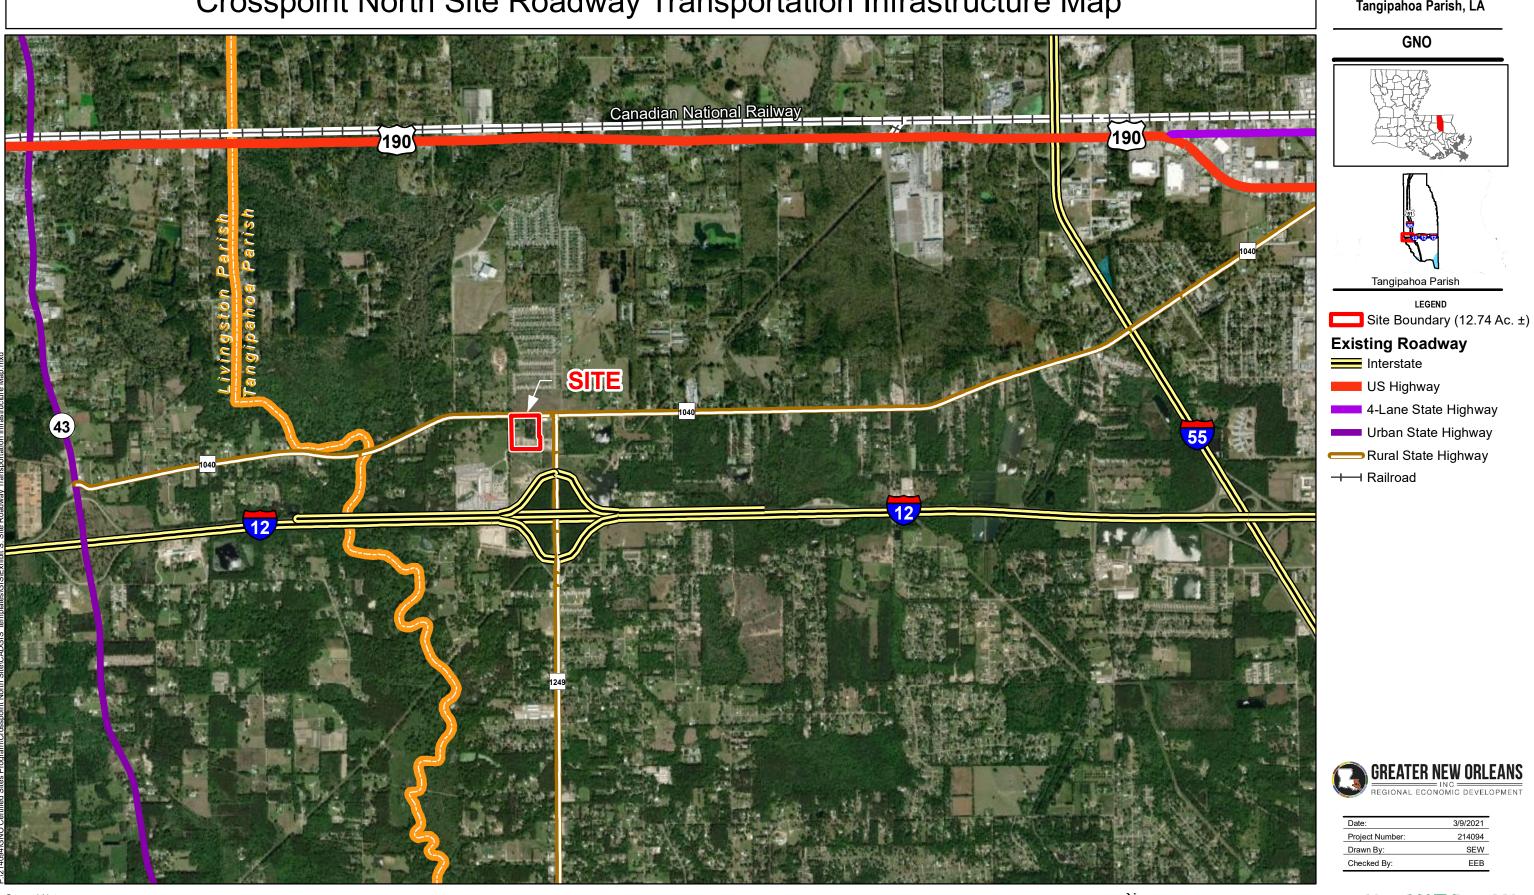

# Exhibit S. Crosspoint North Site Roadway Transportation Infrastructure Map

## Crosspoint North Site Roadway Transportation Infrastructure Map

- General Notes: 1. No attempt has been made by CSRS, Inc. to verify site boundary, title, actual legal ownership, deed restrictions, servitudes, easements, or other burdens on the property, other than that furnished by the client or his representative. 2. Transportation data from 2013 TIGER datasets via U.S. Census Bureau at ftp://ftp2.census.gov/geo/tiger/TIGER2013. 3. 2015 aerial imagery from USDA-APFO National Agricultural Inventory Project (NAIP) and may not reflect current ground conditions.

|       | Scale | 1:28,000 |
|-------|-------|----------|
| <br>0 | 1,500 | 3,000    |
|       |       | Feet     |

### Crosspoint North Site Tangipahoa Parish, LA

| Date:           | 3/9/2021 |  |
|-----------------|----------|--|
| Project Number: | 214094   |  |
| Drawn By:       | SEW      |  |
| Checked By:     | EEB      |  |
|                 |          |  |