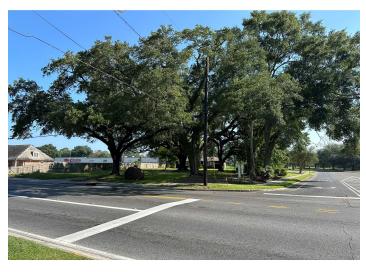

#### **Property Description**

0.410 acre tract recently zoned ISPUD to allow for 3,600sf commercial building and two 1 bedroom apartments. This property is level, cleared and ready for development. Located in flood zone X on the desired Highland Rd corridor at the corner of Kenilworth Parkway and Highland Rd. Adjacent to Robert Fresh Market and Superior Grill. This site is ideal for a coffee shop, restaurant, office, medical and retail sales. Rear 1.567 Acre lot can also be purchased for a larger development site. Rear lot is also part of ISPUD and approved for 20 townhouses.