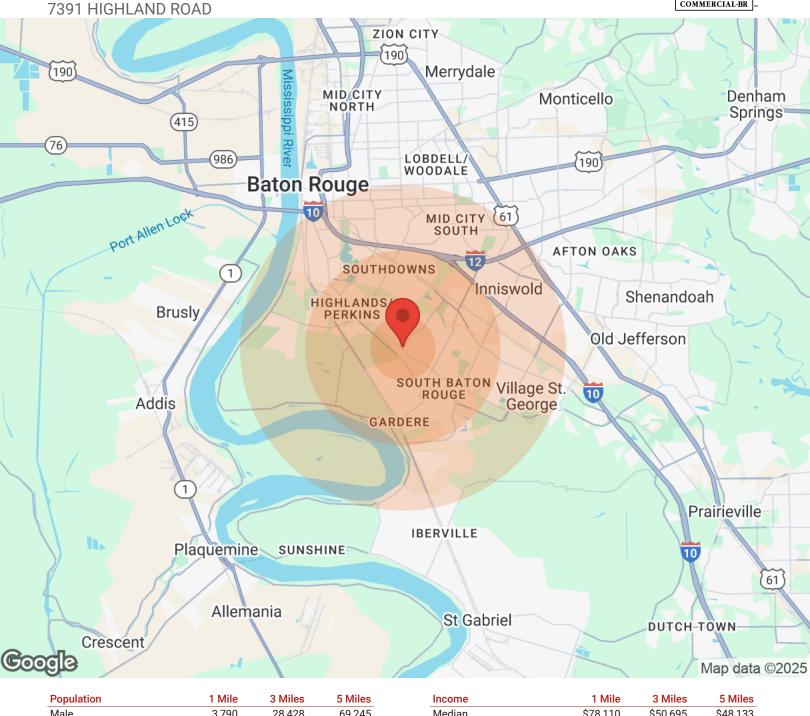

## 7391 HIGHLAND ROAD

# **DEMOGRAPHICS**

| Population       | i iville | 3 Milles | 5 Miles | income              | i iville | 3 Miles  | 5 Milles |
|------------------|----------|----------|---------|---------------------|----------|----------|----------|
| Male             | 3,790    | 28,428   | 69,245  | Median              | \$78,110 | \$50,695 | \$48,133 |
| Female           | 3,701    | 28,799   | 71,766  | < \$15,000          | 306      | 5,600    | 11,838   |
| Total Population | 7,491    | 57,227   | 141,011 | \$15,000-\$24,999   | 226      | 2,946    | 7,351    |
|                  |          |          |         | \$25,000-\$34,999   | 214      | 2,067    | 5,483    |
| Age              | 1 Mile   | 3 Miles  | 5 Miles | \$35,000-\$49,999   | 357      | 3,150    | 7,497    |
| Ages 0-14        | 1,121    | 9,195    | 22,725  | \$50,000-\$74,999   | 453      | 3,411    | 8,795    |
| Ages 15-24       | 868      | 6,318    | 15,870  | \$75,000-\$99,999   | 522      | 2,492    | 6,141    |
| Ages 25-54       | 3,050    | 29,301   | 68,377  | \$100,000-\$149,999 | 437      | 2,788    | 7,465    |
| Ages 55-64       | 1,040    | 5,762    | 15,943  | \$150,000-\$199,999 | 229      | 1,053    | 2,928    |
| Ages 65+         | 1,412    | 6,651    | 18,096  | > \$200,000         | 317      | 1,446    | 3,553    |
| Race             | 1 Mile   | 3 Miles  | 5 Miles | Housing             | 1 Mile   | 3 Miles  | 5 Miles  |
| White            | 6,420    | 36,634   | 93,405  | Total Units         | 3,395    | 27,427   | 68,003   |
| Black            | 690      | 17,147   | 39,118  | Occupied            | 3,237    | 24,676   | 61,646   |
| Am In/AK Nat     | N/A      | 22       | 38      | Owner Occupied      | 2,555    | 11,408   | 31,814   |
| Hawaiian         | N/A      | N/A      | N/A     | Renter Occupied     | 682      | 13,268   | 29,832   |
| Hispanic         | 438      | 3,377    | 6,197   | Vacant              | 158      | 2,751    | 6,357    |
| Multi-Racial     | 414      | 3,694    | 6,712   |                     |          |          | 03       |
|                  |          |          |         |                     |          |          |          |