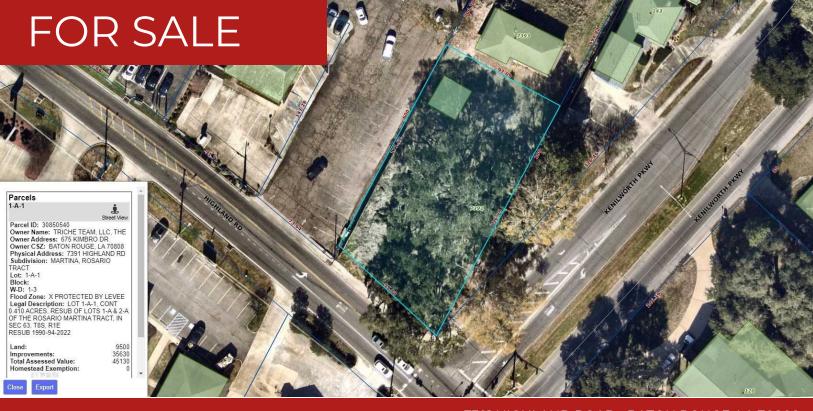

## Highlights

Lot Size: 0.41 Acres

Purchase Price: \$419,000

Zoning: ISPUD

DAVID VERCHER, CCIM Director (225) 405-3257 yourccim@kw.com Louisiana

#### **Property Description**

0.410 acre tract recently zoned ISPUD to allow for 3,600sf commercial building and two 1 bedroom apartments. This property is level, cleared and ready for development. Located in flood zone X on the desired Highland Rd corridor at the corner of Kenilworth Parkway and Highland Rd. Adjacent to Robert Fresh Market and Superior Grill. This site is ideal for a coffee shop, restaurant, office, medical and retail sales. Rear 1.567 Acre lot can also be purchased for a larger development site. Rear lot is also part of ISPUD and approved for 20 townhouses.