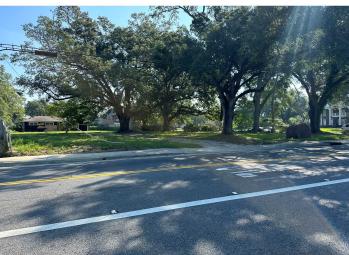

#### **Property Description**

0.410 acre tract recently zoned ISPUD to allow for 3,600sf commercial building and two 1 bedroom apartments. This property is level, cleared and ready for development. Located in flood zone X on the desired Highland Rd corridor at the corner of Kenilworth Parkway and Highland Rd. Adjacent to Robert Fresh Market and Superior Grill. This site is ideal for a coffee shop, restaurant, office, medical and retail sales. Rear 1.567 Acre lot can also be purchased for a larger development site. Rear lot is also part of ISPUD and approved for 20 townhouses.