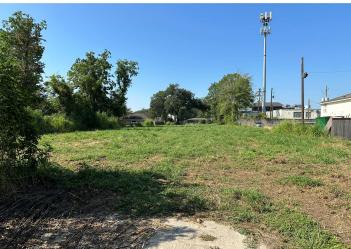

#### **Property Description**

0.410 acre tract recently zoned ISPUD to allow for 3,600sf commercial building and two 1 bedroom apartments. This property is level, cleared and ready for development. Located in flood zone X on the desired Highland Rd corridor at the corner of Kenilworth Parkway and Highland Rd. Adjacent to Robert Fresh Market and Superior Grill. This site is ideal for a coffee shop, restaurant, office, medical and retail sales. Rear 1.567 Acre lot can also be purchased for a larger development site. Rear lot is also part of ISPUD and approved for 20 townhouses.