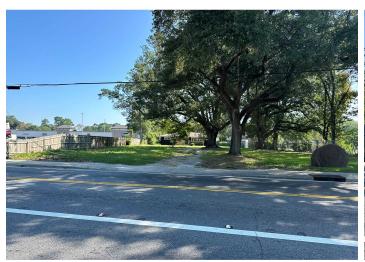

#### **Property Description**

0.410 acre tract recently zoned ISPUD to allow for 3,600sf commercial building and two 1 bedroom apartments. This property is level, cleared and ready for development. Located in flood zone X on the desired Highland Rd corridor at the corner of Kenilworth Parkway and Highland Rd. Adjacent to Robert Fresh Market and Superior Grill. This site is ideal for a coffee shop, restaurant, office, medical and retail sales. Rear 1.567 Acre lot can also be purchased for a larger development site. Rear lot is also part of ISPUD and approved for 20 townhouses.