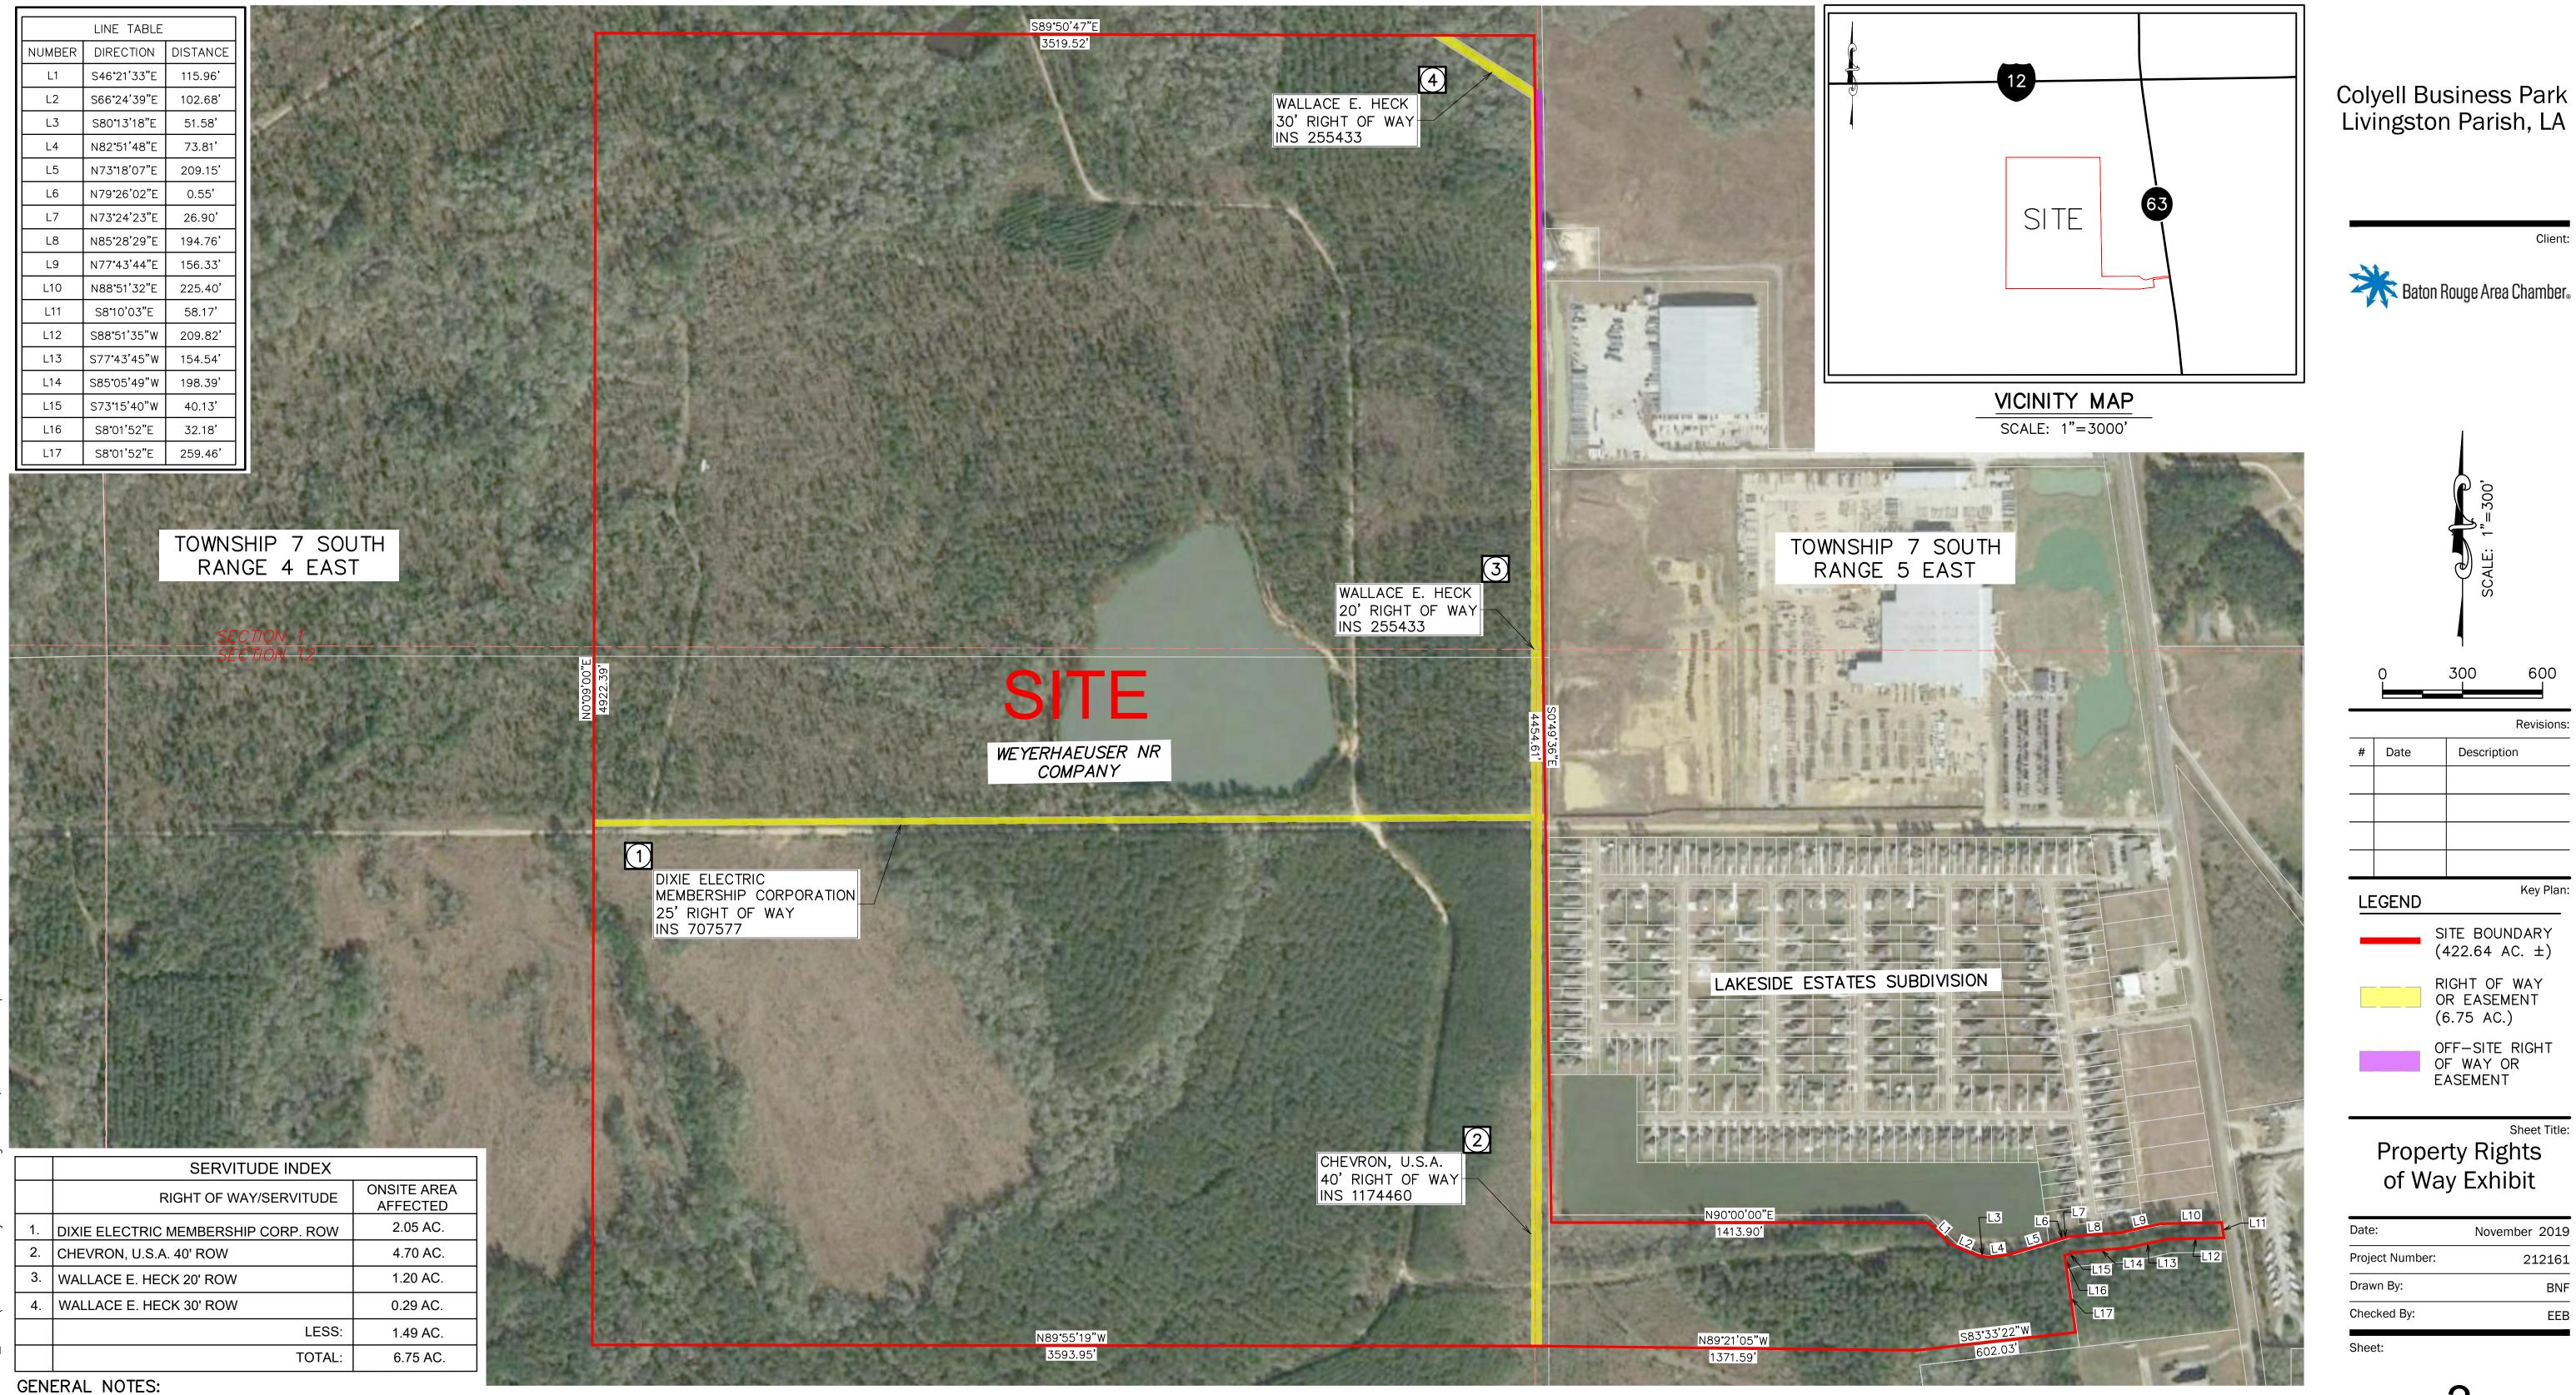

## Exhibit E. Colyell Business Park Property Rights of Way Exhibit

## **Colyell Business Park Property Rights of Way Exhibit**

 No attempt has been made by CSRS, Inc. to verify title, actual legal ownership, deed restrictions, servitudes, easements, or other burdens on the property, other than that furnished by the client or his representative.
Depicted exhibit based on Livingston Parish Clerk of Court Recordings researched from January 1, 1937 to October 6, 2019.
This is not a property boundary survey and is not intended to meet the Louisiana standards of practice for property boundary surveys. Bearings and distances of tracts were obtained from document referenced above. 4. The coordinate system used is NAD83 Louisiana State Plane South (US feet). Coordinates were derived by overlaying the boundary on an aerial photograph and are within 100' of true location. 5. Rights of Way, Easements, and Servitudes shown hereon have not been verified in the field and any shown are for general locative information only.