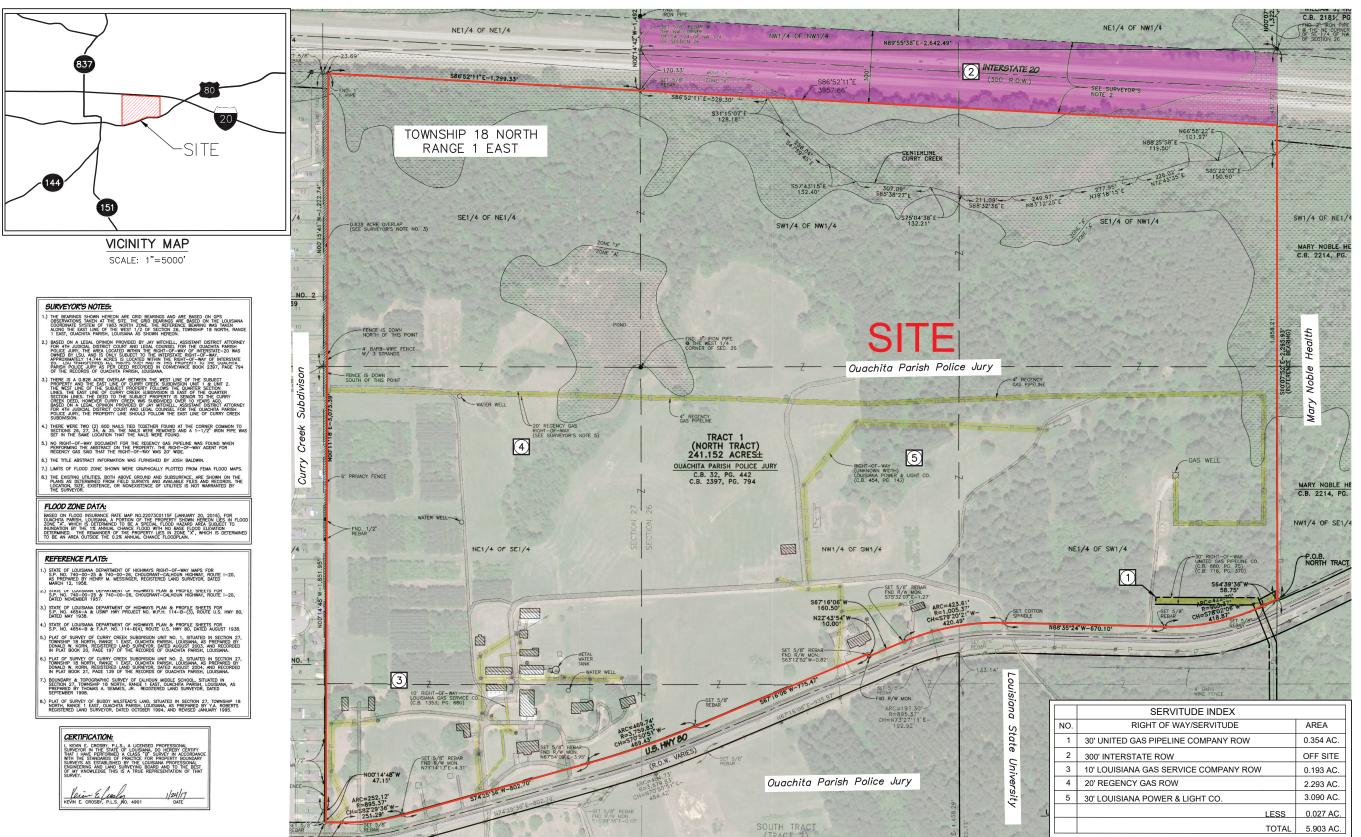

# Exhibit H. Calhoun Technology Park - North Site Property Rights of Way Exhibit

# Calhoun Technology Park- North Site Rights of Way Exhibit

#### GENERAL NOTES:

1. No attempt has been made by CSRS, Inc. to verify title, actual legal ownership, deed restrictions, servitudes, easements, or other burdens on the property, other than that furnished by the client or his representative. 2. Depicted exhibit based on map entitled "Land District North of Red River" January 24, 2017 which was provided by Lazenby & Associates, Inc.

3. This is not a property boundary survey and is not intended to meet the Louisiana standards of practice for property boundary surveys. Bearings and distances of tracts were obtained from document referenced above. 4. The coordinate system used is NAD83 Louisiana State Plane North (US feet). Coordinates were derived by overlaying the boundary on an aerial photograph and are within 100' of true location.

5. Rights of Way, Easements, and Servitudes shown hereon have not been verified in the field and any shown are for general locative information only.

| SERVITUDE INDEX                   |       |           |
|-----------------------------------|-------|-----------|
| RIGHT OF WAY/SERVITUDE            |       | AREA      |
| UNITED GAS PIPELINE COMPANY ROW   |       | 0.354 AC. |
| ' INTERSTATE ROW                  |       | OFF SITE  |
| LOUISIANA GAS SERVICE COMPANY ROW |       | 0.193 AC. |
| REGENCY GAS ROW                   |       | 2.293 AC. |
| LOUISIANA POWER & LIGHT CO.       |       | 3.090 AC. |
|                                   | LESS  | 0.027 AC. |
|                                   | TOTAL | 5.903 AC. |

### **Calhoun Technology Park** North Site

## **Ouachita Parish**

Sheet Title **Proerty Rights of** Way Exhibit

| Date:           | January 23, 2018 |
|-----------------|------------------|
| Project Number: | 216269           |
| Drawn By:       | DWC              |
| Checked By:     | ТМК              |
| Sheet:          |                  |