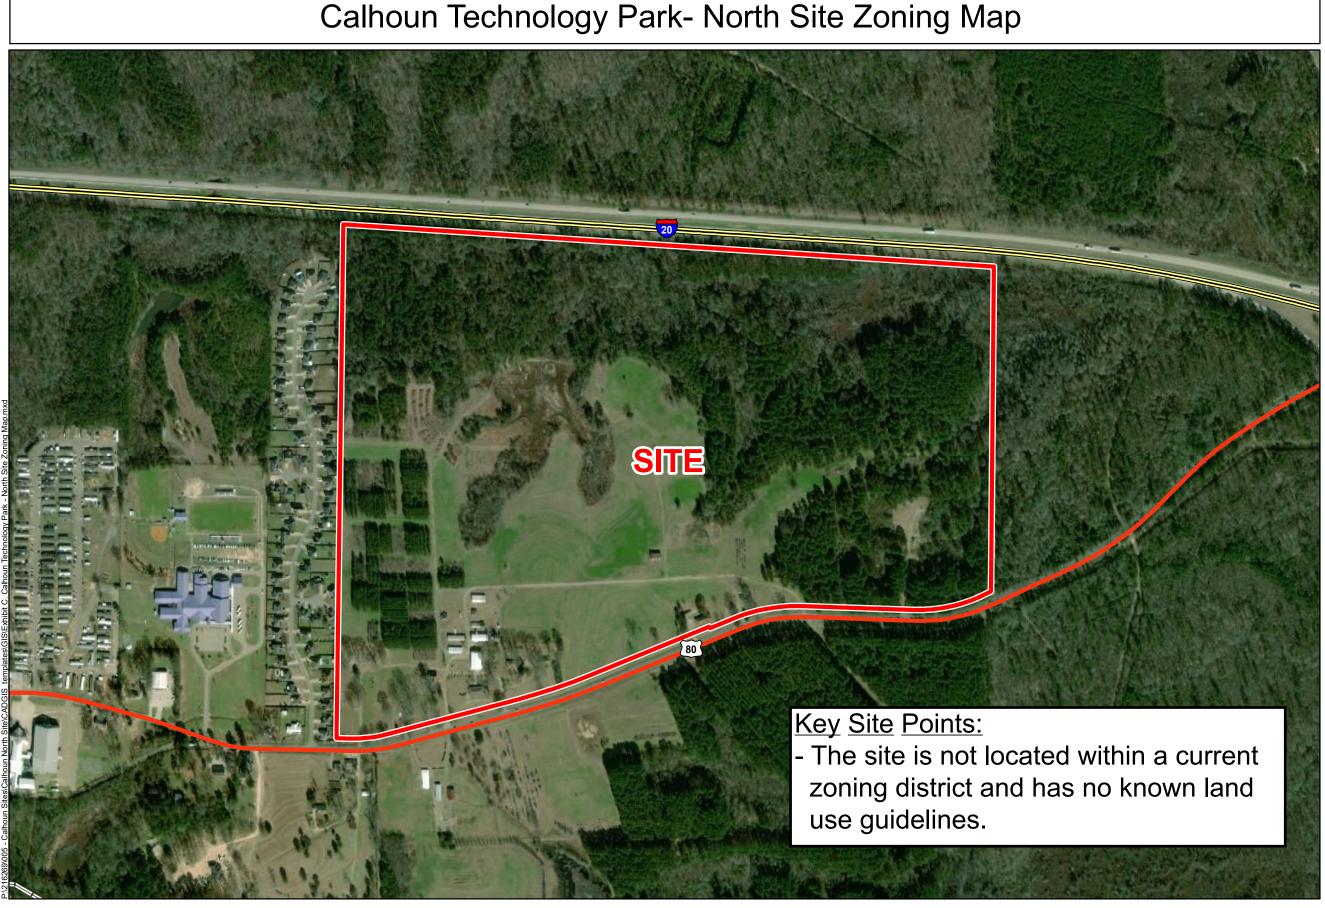

## Exhibit C. Calhoun Technology Park - North Site Zoning Map

## General Notes:

- 1. No attempt has been made by CSRS, Inc. to verify site boundary, title, actual legal ownership, deed restrictions, servitudes, easements, or other burdens on the property, other than that furnished by the client or his representative. 2. Transportation data from 2013 TIGER datasets via U.S. Census Bureau at ftp://ftp2.census.gov/geo/tiger/TIGER2013.
- Pipeline information from IHS, Inc. and is current as of 09/2015. Product types in individual lines can vary and products represented here are current as of the publication of this exhibit, but may change depending on the demands and requirements of each system. Exact field location has not been determined by survey. The lines shown are an approximate representation only and may have been offset for depiction purposes.
- 4. 2015 aerial imagery from USDA-APFO National Agricultural Inventory Project (NAIP) and may not reflect current ground conditions.