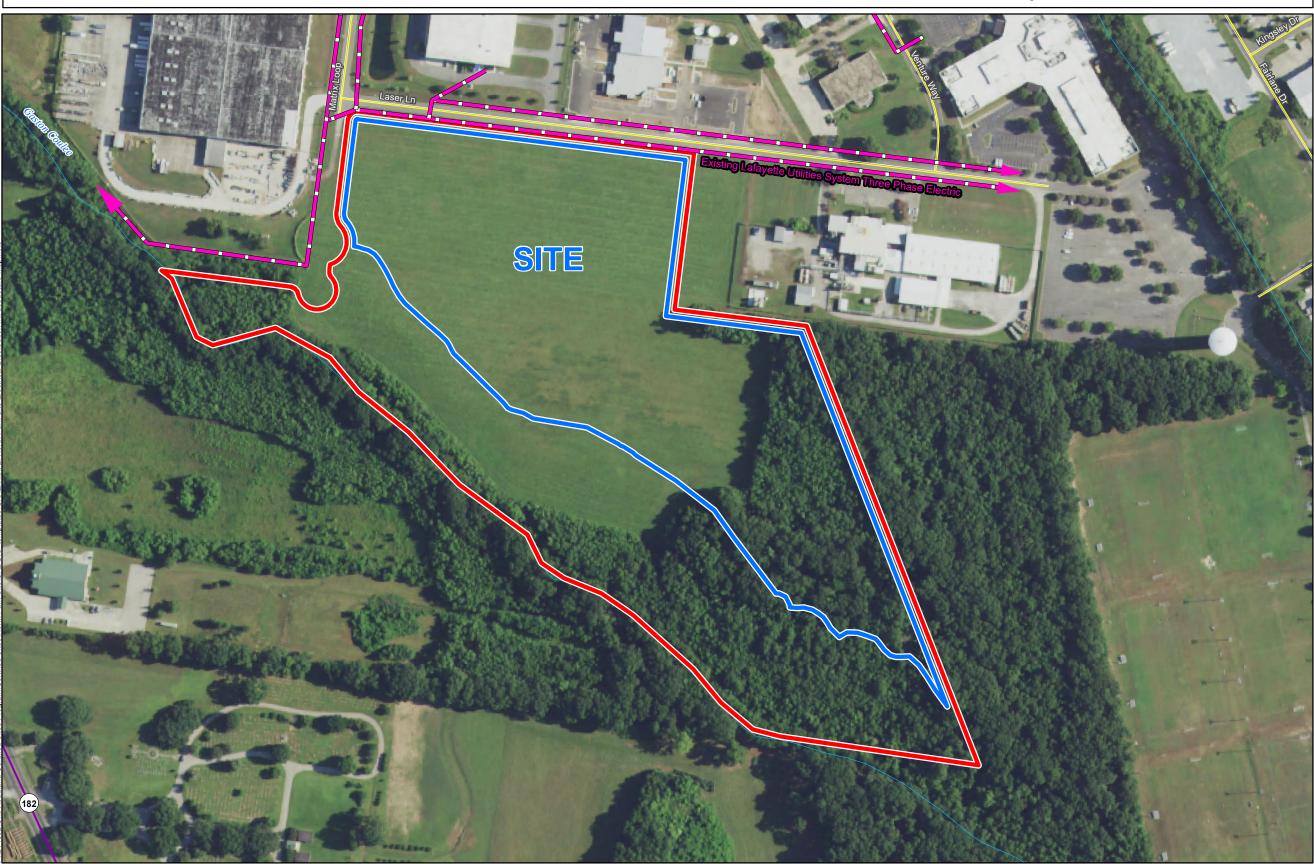

# Exhibit L. North Park Site Electrical **Distribution Infrastructure Map**

## North Park Site Electrical Distribution Infrastructure Map

#### General Notes:

No attempt has been made by CSRS, Inc. to verify site boundary, title, actual legal ownership, deed restrictions, servitudes, easements, or other burdens on the property, other than that furnished by the client or his representative.
Transportation data from 2013 TIGER datasets via U.S. Census Bureau at ftp://ftp2.census.gov/geo/tiger/TIGER2013.
Utility information from visual inspection and/or the individual utility operators. Exact field location has not been determined by survey. The lines shown are an approximate representation only and may have been offset for depiction purposes.
2015 aerial imagery from USDA-APFO National Agricultural Inventory Project (NAIP) and may not reflect current ground conditions.

N Scale 1:3,000 150 300 Feet

#### North Park Lafayette Parish, LA

#### One Acadiana

- Property Boundary (35.40 Ac. +/-)
- LED Certified Site Area (21.96 Ac. +/-)
- Lafayette Utilities System Electric
- Existing Three Phase Electric Line

#### Existing Roadway

- Urban State Highway
- Local Roads
- Stream

| 2/9/2017 |
|----------|
| 214002   |
| ТМК      |
| JAY      |
| JAY      |
|          |

| Electric Utility Provider Questionnaire (page 1 of 2)<br>CSRS Project ID:                                                                                                       |      |            |      |          |  |
|---------------------------------------------------------------------------------------------------------------------------------------------------------------------------------|------|------------|------|----------|--|
| CSRS Project ID:                                                                                                                                                                |      |            |      |          |  |
|                                                                                                                                                                                 |      |            |      |          |  |
|                                                                                                                                                                                 |      |            |      |          |  |
|                                                                                                                                                                                 |      |            |      |          |  |
|                                                                                                                                                                                 |      |            |      |          |  |
|                                                                                                                                                                                 |      |            |      |          |  |
|                                                                                                                                                                                 |      |            |      |          |  |
|                                                                                                                                                                                 |      |            |      |          |  |
|                                                                                                                                                                                 |      |            |      |          |  |
|                                                                                                                                                                                 |      |            |      |          |  |
| Site Map 1                                                                                                                                                                      |      | Site Map 2 |      |          |  |
| Date (mm/dd/yyyy):                                                                                                                                                              |      | Zip Code:  |      |          |  |
| Provider Name:                                                                                                                                                                  |      | Name:      |      |          |  |
| Address:                                                                                                                                                                        |      | Phone:     |      |          |  |
| City:                                                                                                                                                                           |      | Email:     |      |          |  |
| State:                                                                                                                                                                          |      | Title:     |      |          |  |
| Is electric distribution currently available at this site?                                                                                                                      |      | Yes        | No   |          |  |
| Is 3-Phase service currently available to this site?                                                                                                                            |      | Yes        | No   |          |  |
| Is dual feed currently available?                                                                                                                                               |      | Yes        | No   |          |  |
| What is the size of the nearest distribution line and distance (feet) to the site?                                                                                              |      | Size (kV)  |      | Distance |  |
| If 3-phase is not available at the site, what is the size (kV) or<br>and distance (feet) to the nearest three-phase line?                                                       | f    | Size (kV)  |      | Distance |  |
| What is the size of and distance (miles) to the nearest transmission line with a 69kV or greater?                                                                               |      | Size (kV)  |      | Distance |  |
| What is the distance (miles) to the nearest substation to serve the site?                                                                                                       | Dist | ance       | Name |          |  |
| What is the distance (miles) to the next closest substation to serve the site?                                                                                                  | Dist | tance      | Name |          |  |
| What is the current Peak Load capacity available to this site (MW)? If no load information is available, please provide minimum MW currently available to the site.   Peak (MW) |      |            |      |          |  |
|                                                                                                                                                                                 |      |            |      |          |  |