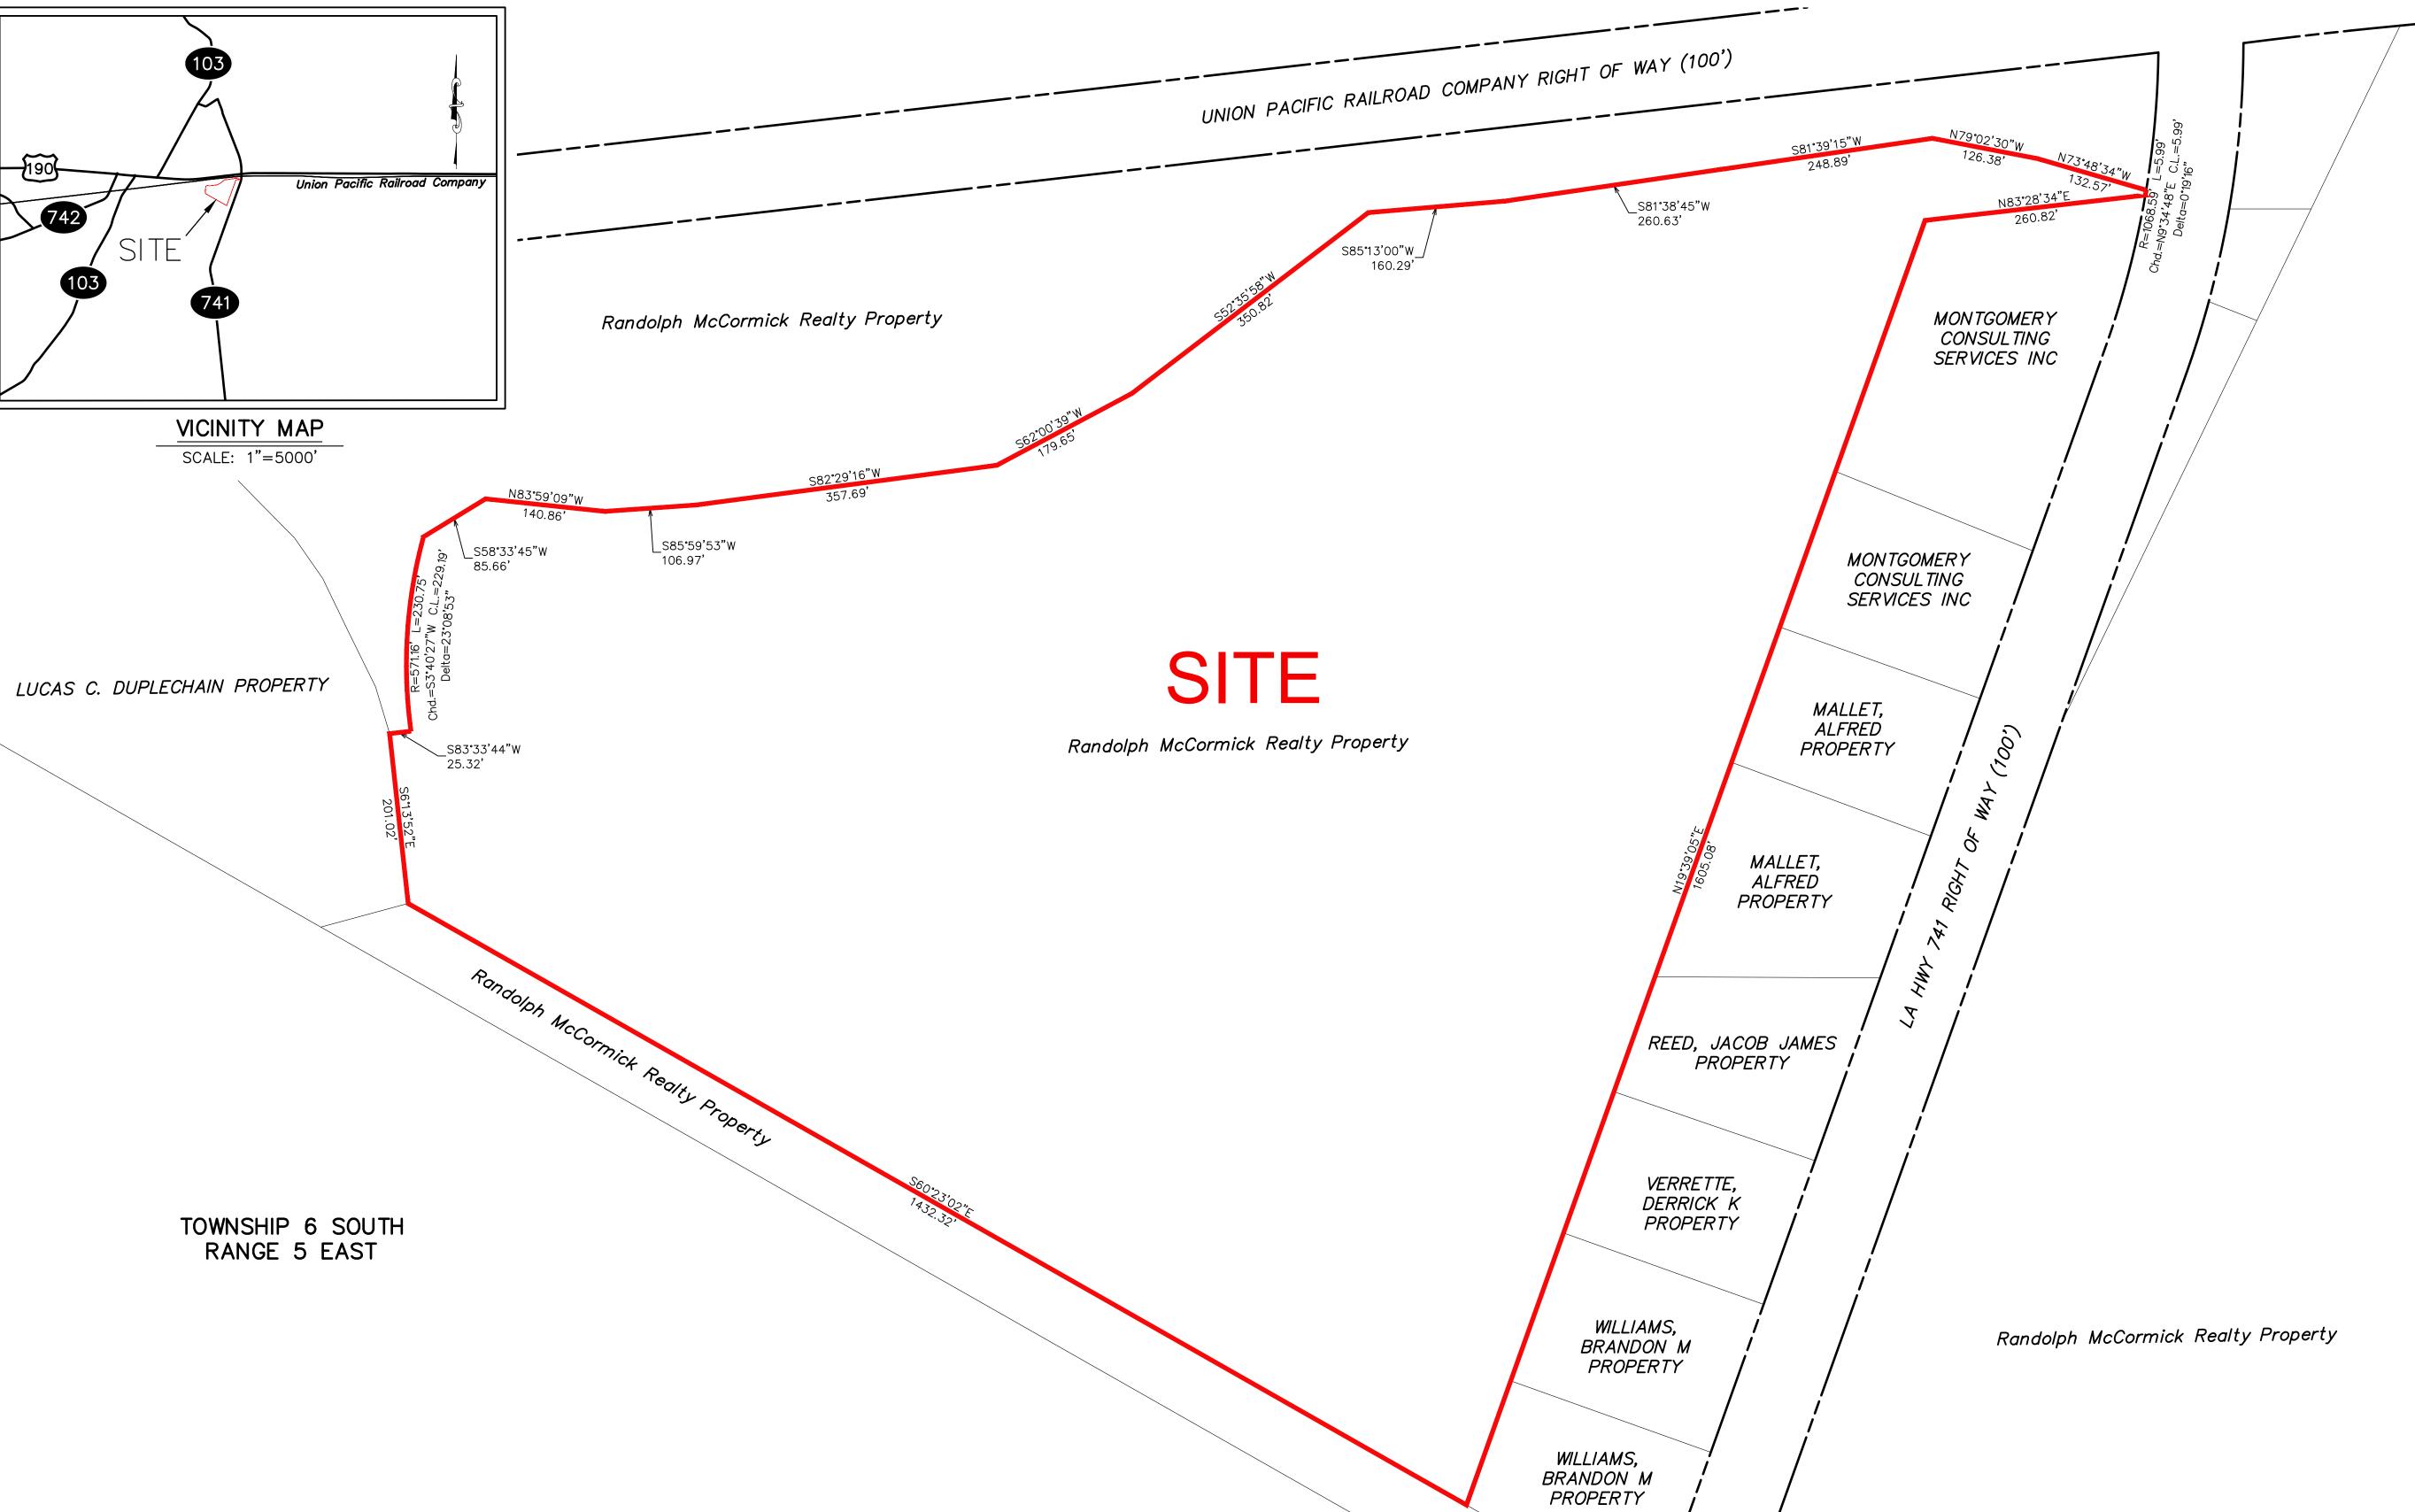

## Port Barre Industrial Park - Central Site Property Boundary Exhibit

6767 Perkins Road Suite 200 Baton Rouge, LA 70808 Telephone: 225 769-0546 Fax: 225 767-0060

**Port Barre Industrial Park Central Site** St. Landry Parish

1. No attempt has been made by CSRS, Inc. to verify title, actual legal ownership, deed restrictions, servitudes, easements, or other burdens on the property, other than that furnished by the client or his representative.

2. Depicted exhibit based on the survey titled "Plat Survey for Randolph McCormick Realty, Inc showing a 54.853 Acre tract of land" dated 05/10/12.

3. This is not a property boundary survey and is not intended to meet the Louisiana standards of practice for property boundary surveys. Bearings and distances of tracts were obtained from document referenced above.

4. The coordinate system used is NAD83 Louisiana State Plane South (US feet). Coordinates were derived by overlaying the boundary on an aerial photograph and are within 100' of true location.

5. Rights of Way, Easements, and Servitudes shown hereon have not been verified in the field and any shown are for general locative information only.