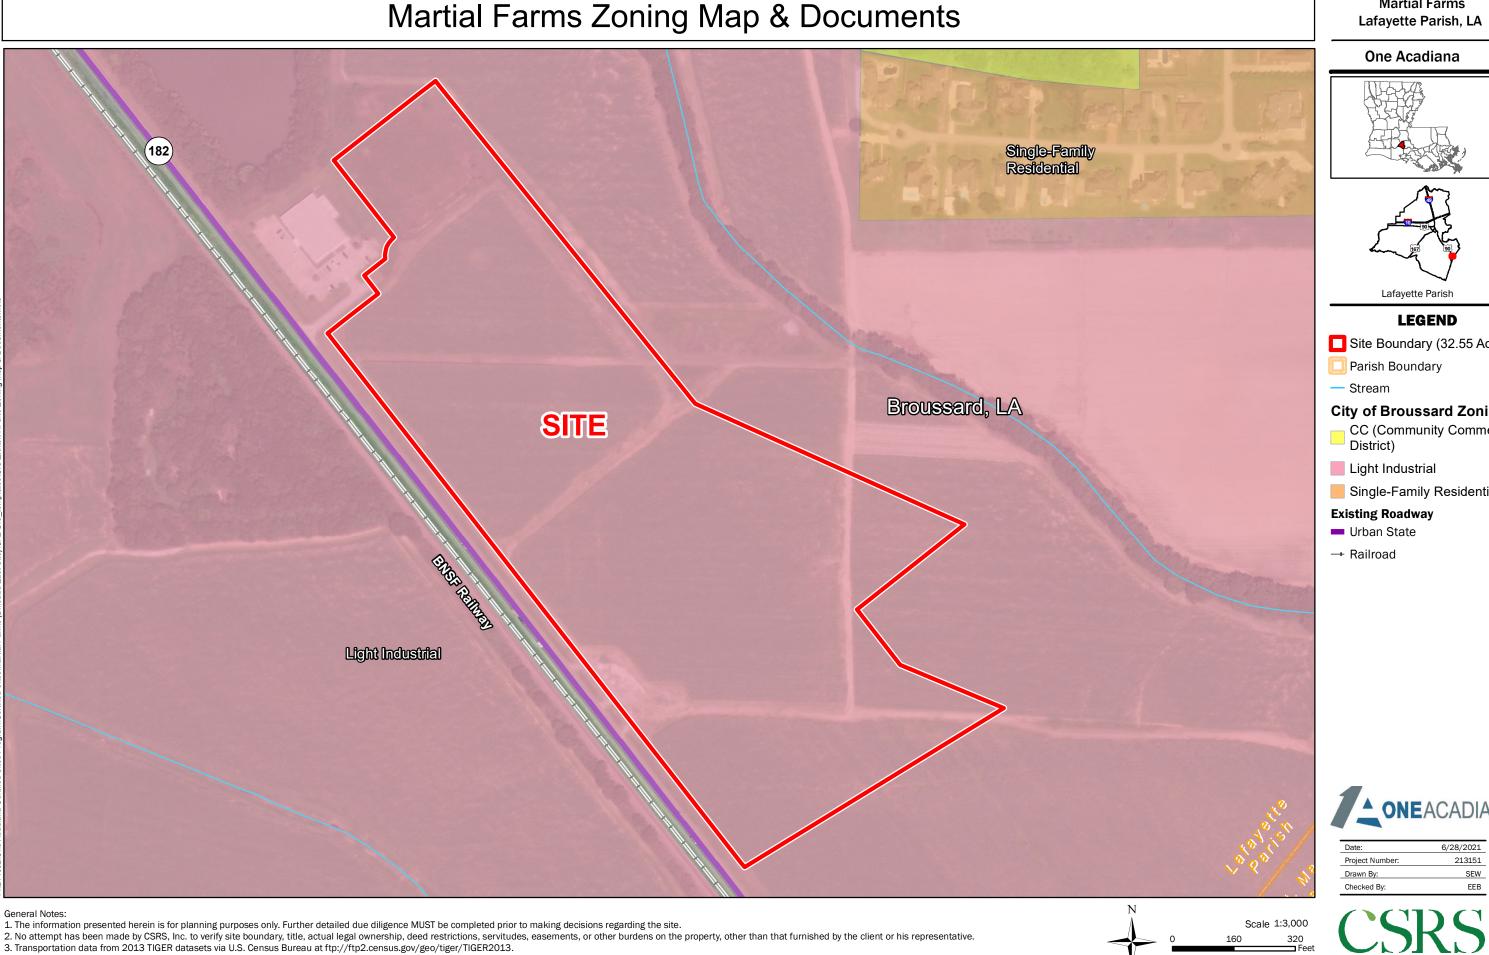

# Exhibit H. Martial Farms Zoning Map & Documents

- General Notes:
  1. The information presented herein is for planning purposes only. Further detailed due diligence MUST be completed prior to making decisions regarding the site.
  2. No attempt has been made by CSRS, Inc. to verify site boundary, title, actual legal ownership, deed restrictions, servitudes, easements, or other burdens on the property, other than that furnished by the client or his representative.
- Transportation data from 2013 TIGER datasets via U.S. Census Bureau at ftp://ftp2.census.gov/geo/tiger/TIGER2013.
   2015 aerial imagery from USDA-APFO National Agricultural Inventory Project (NAIP) and may not reflect current ground conditions.
   Zoning information dervied from City of Broussard Zoning Department.

|   |   | Scale | 1:3,000 |
|---|---|-------|---------|
| > | 0 | 160   | 320     |
|   |   |       | Fee     |

### **Martial Farms** Lafayette Parish, LA

**One Acadiana** 

| Date:           | 6/28/2021 |
|-----------------|-----------|
| Project Number: | 213151    |
| Drawn By:       | SEW       |
| Checked By:     | EEB       |