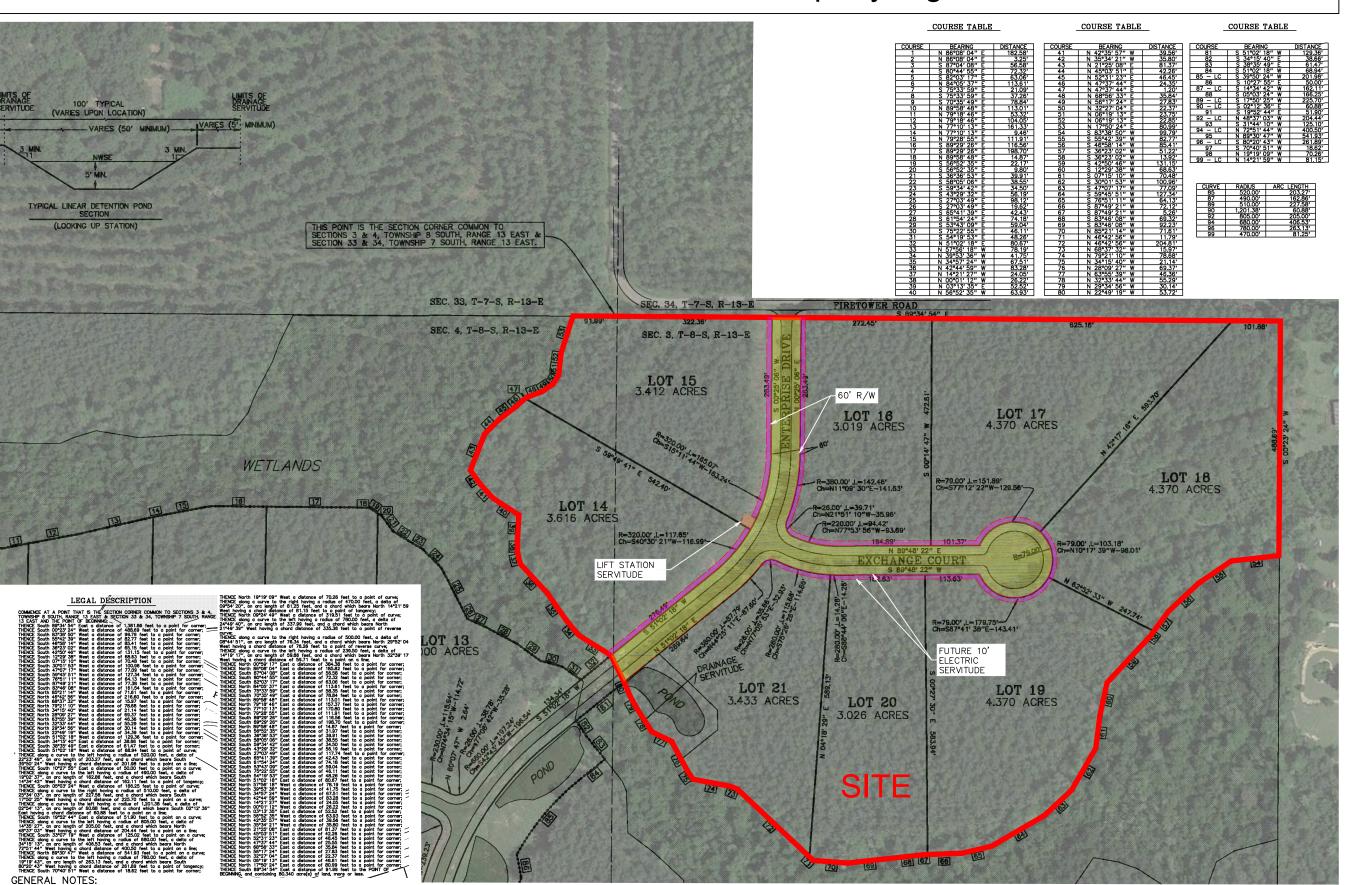

  Depicted exhibit based on a preliminary survey of Tamanend Business Park Sections 3 & 4 T-8-S R-13-E, Greensburg Land District, St. Tammany Parish, Louisiana by Kelly J. McHugh & Assoc. dated July 23, 2014.
- This is not an official property boundary survey and is not intended to meet the Louisiana standards of practice for property boundary surveys. Bearings and distances of tracts were obtained from document referenced above.
- The coordinate system used is NAD83 Louisiana State Plane South (US feet). Coordinates were derived by overlaying the boundary on an aerial photograph and are within 100' of true location.
- Actual location and acreage of future electric servitude contingent on future servitude agreement with Cleco Power, LLC.