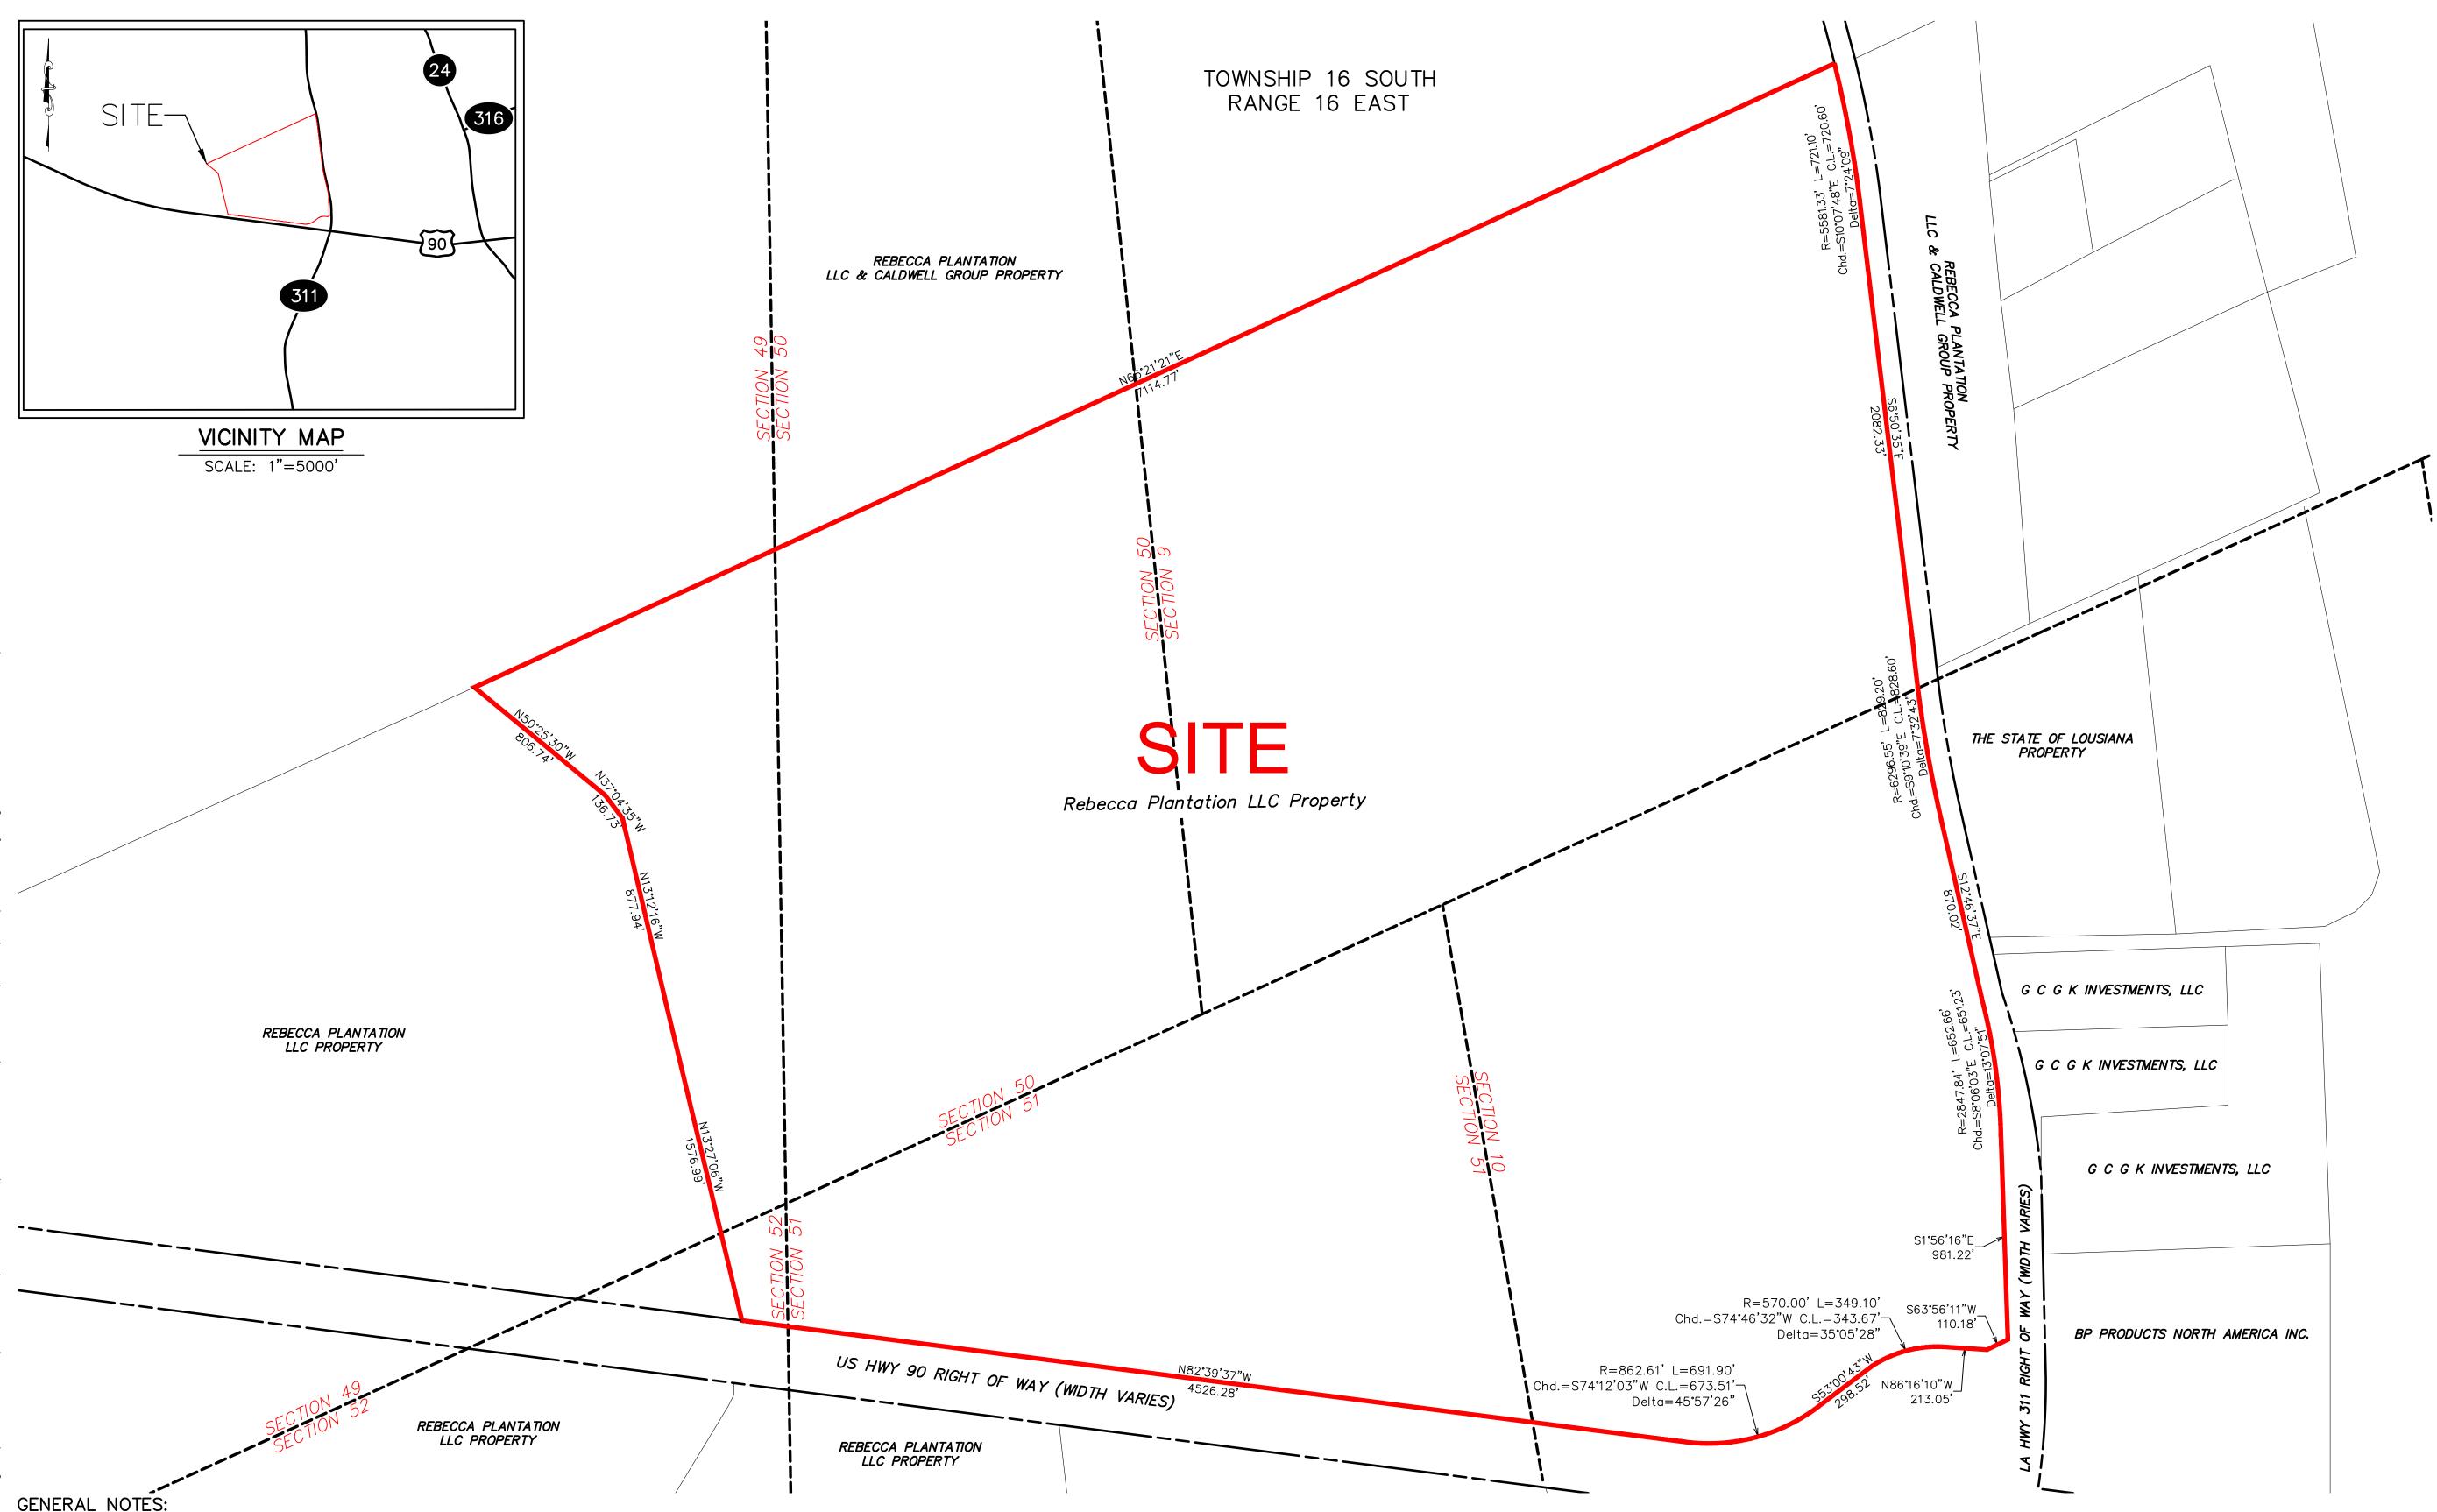

## Exhibit D. Rebecca Development Park North Property Boundary Exhibit

## Rebecca Development Park North Property Boundary Exhibit

6767 Perkins Road Suite 200 Baton Rouge, LA 70808 Telephone: 225 769-0546 Fax: 225 767-0060

## Rebecca Development Park North **Terrebonne Parish**

SLEC

LEGEND SITE BOUNDARY (709.95 AC. ±)

## **Property Boundary Exhibit**

| Date:           | February 2019 |
|-----------------|---------------|
| Project Number: | 213151        |
| Drawn By:       | DWC           |
| Checked By:     | TMG           |
| Sheet:          |               |

1. No attempt has been made by CSRS, Inc. to verify title, actual legal ownership, deed restrictions, servitudes, easements, or other burdens on the property, other than that furnished by the client or his representative.
2. Depicted exhibit based on Act of Exchange of the property to Rebecca Plantation, Inc. on December 10, 1997.
3. This is not a property boundary survey and is not intended to meet the Louisiana standards of practice for property boundary surveys. Bearings and distances of tracts were obtained from document referenced above.

4. The coordinate system used is NAD83 Louisiana State Plane South (US feet). Coordinates were derived by overlaying the boundary on an aerial photograph and are within 100' of true location.

5. Rights of Way, Easements, and Servitudes shown hereon have not been verified in the field and any shown are for general locative information only.