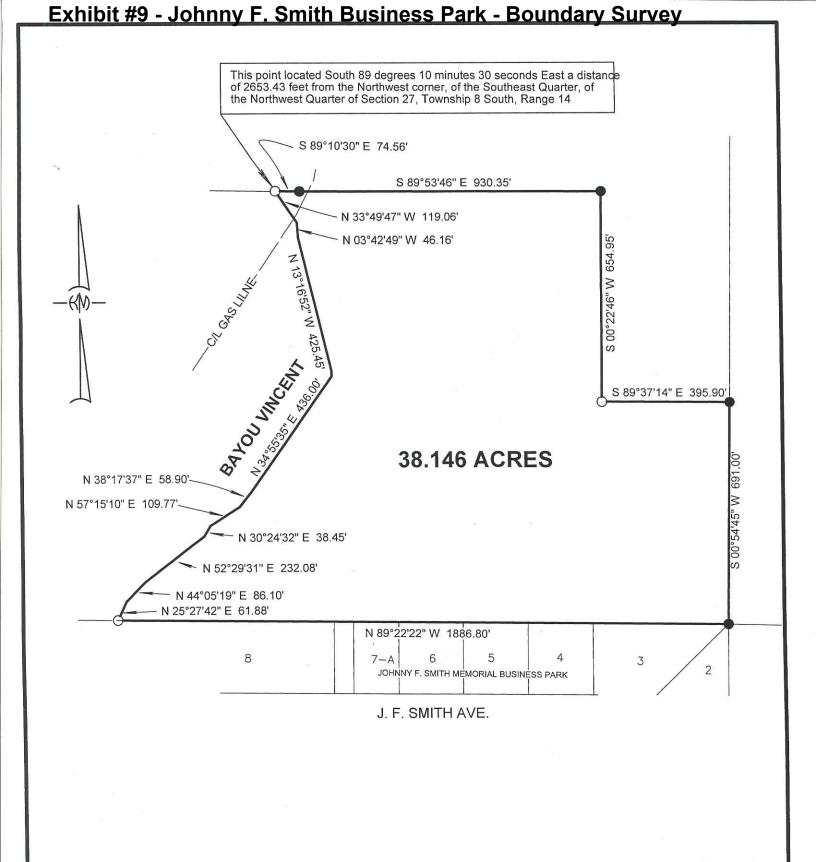

BOUNDARY SURVEY OF:

38.146 ACRES SECTION 27, T-8-S, R-14-E ST. TAMMANY PARISH, LA.

PREPARED FOR:

## PARIS PROPERTIES

KELLY J. McHUGH & ASSOC., INC. CIVIL ENGINEERS & LAND SURVEYORS 845 GALVEZ ST., MANDEVILLE, LA. 626-5611

| SCALE:   | 1" = 300' | DATE:    | 06-07-2010 |  |
|----------|-----------|----------|------------|--|
| DRAWN:   | R.F.D.    | JOB NO.: | 08-097-BS  |  |
| REVISED: |           |          |            |  |