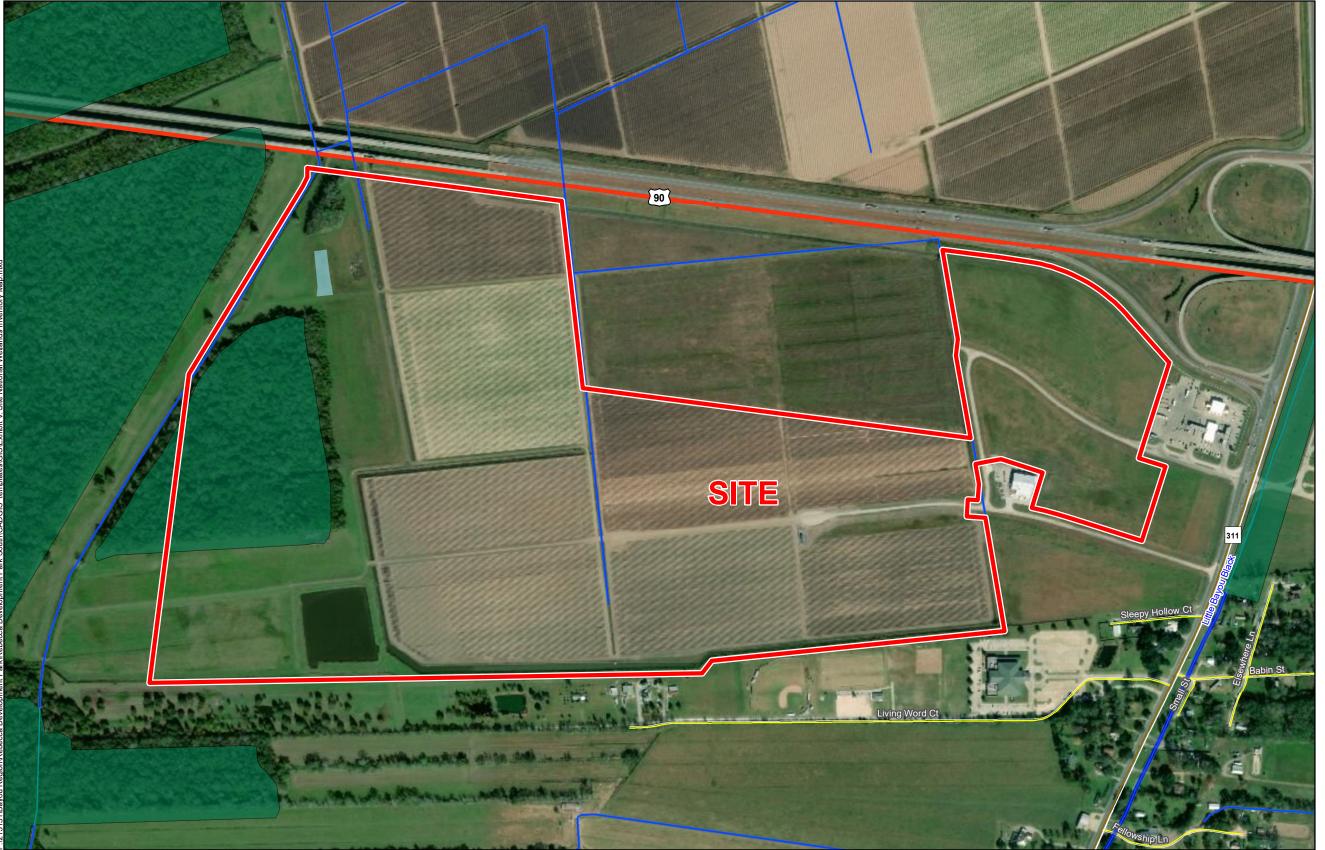

# Exhibit Y. Rebecca Development Park South National Wetlands Inventory Map

Rebecca Development Park South Terrebonne Parish, LA

## **SLEC**

Site Boundary

### Wetland Type

Freshwater Forested/Shrub Wetland

Freshwater Pond

Riverine

#### **Existing Roadway**

US Highway

— Rural State Highway

Local Roads

Stream

| Date:           | 6/13/2019 |
|-----------------|-----------|
| Project Number: | 213151    |
| Drawn By:       | DWC       |
| Checked By:     | EEB       |

Scale 1:7,000