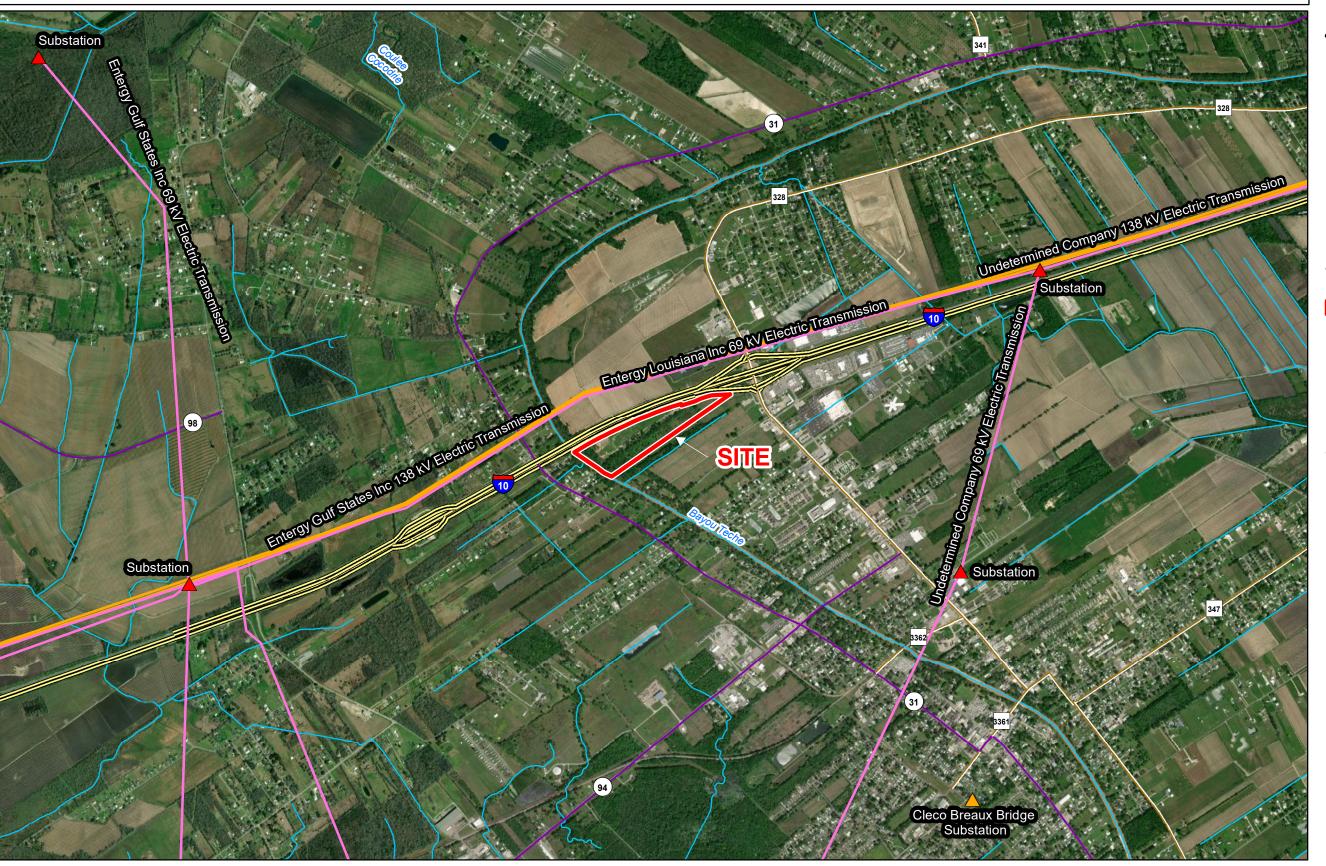

# Exhibit O. Breaux Bridge I-10 Site Electrical Transmission Infrastructure Map

# **Breaux Bridge I-10 Site Electrical Transmission Infrastructure Map**

**Breaux Bridge I-10 Site** St. Martin Parish, LA

## **LEGEND**

Site Boundary (43± ac.)

Substation

Cleco Breaux Bridge Substation

Stream

### **Electrical Transmission**

- 138 kV

- 69 kV

### **Existing Roadway**

Interstate

Urban State

Rural State Highway

| Date:           | 11/16/2022 |
|-----------------|------------|
| Project Number: | 214002     |
| Drawn By:       | BMS        |
| Checked By:     | EEB        |
|                 |            |

Scale 1:25,000

- 1. No attempt has been made by CSRS, Inc. to verify site boundary, title, actual legal ownership, deed restrictions, servitudes, easements, or other burdens on the property, other than that furnished by the client or his representative.

  2. Transportation data from 2013 TIGER datasets via U.S. Census Bureau at ftp://ftp2.census.gov/geo/tiger/TIGER2013.
- 3. Utility information from visual inspection and/or the individual utility operators. Exact field location has not been determined by survey. The lines shown are an approximate representation only and may have been offset for depiction purposes.
- 4. 2015 aerial imagery from USDA-APFO National Agricultural Inventory Project (NAIP) and may not reflect current ground conditions.