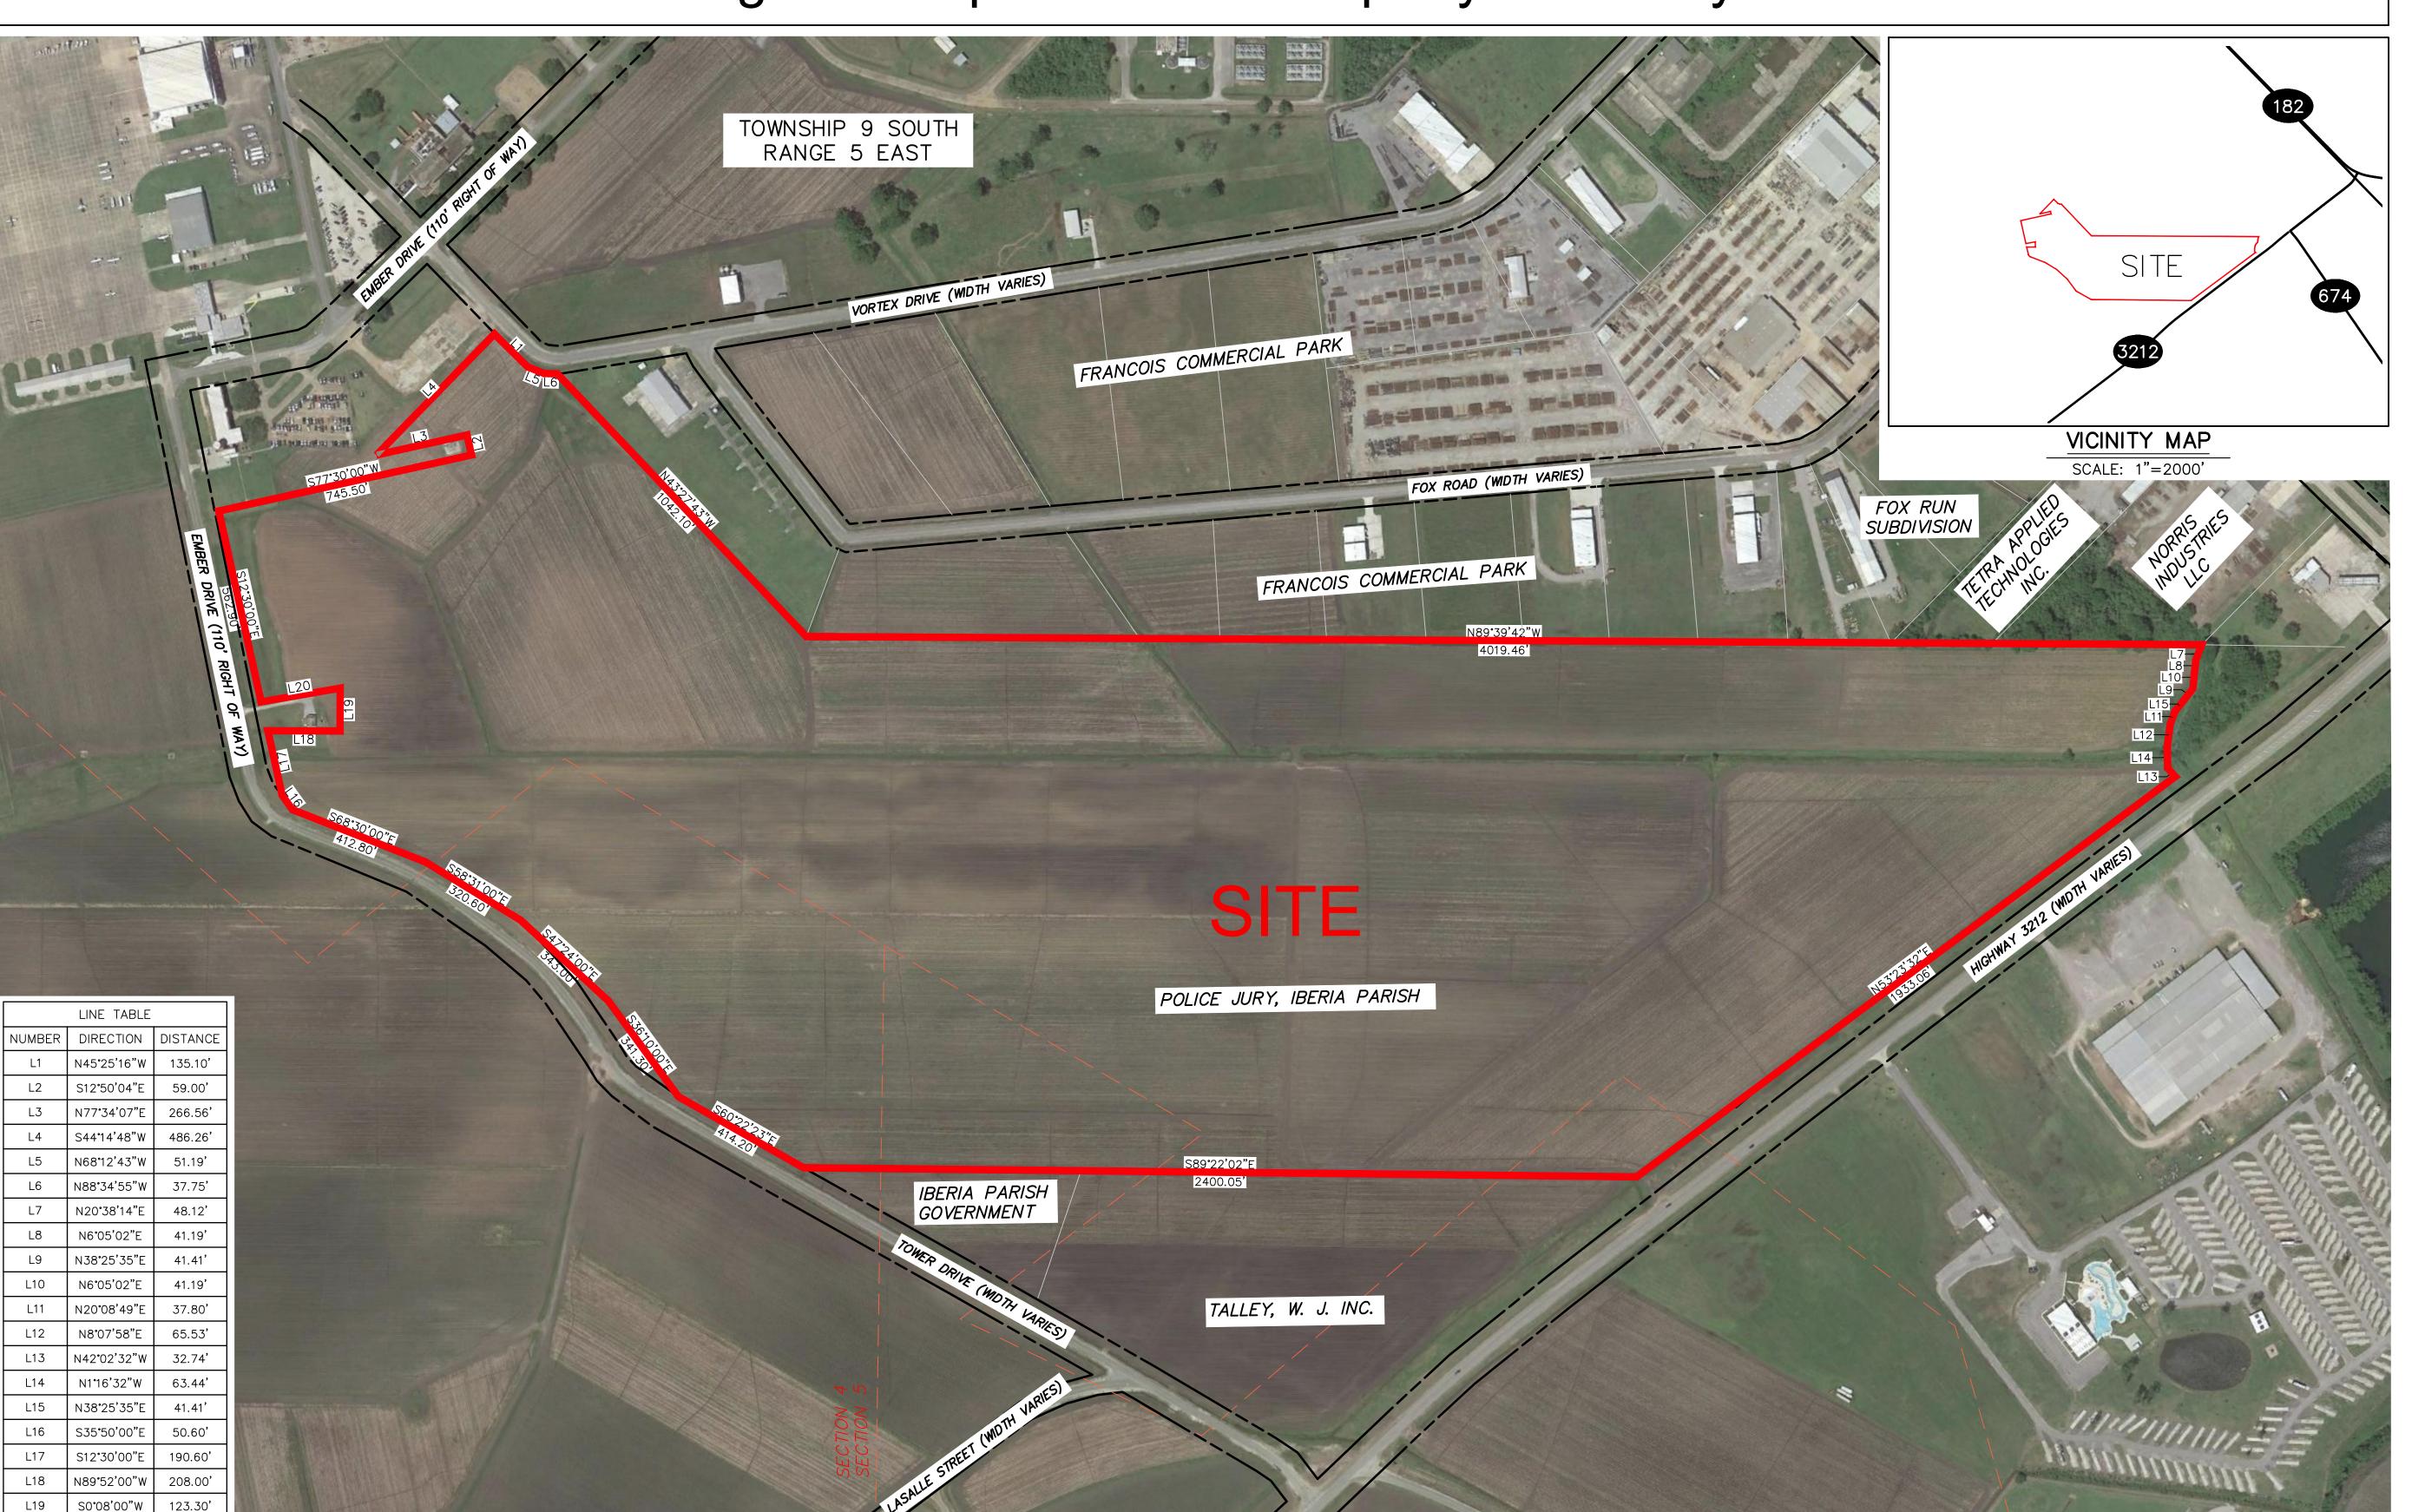

## Exhibit C. Acadiana Regional Airport P4 Site Property Boundary Aerial Exhibit

## Acadiana Regional Airport P4 Site Property Boundary Aerial Exhibit

Baton Rouge, Louisiana 70808 Telephone: 225 769-0546 www.csrsinc.com

Acadiana Regional Airport P4 Site Iberia Parish, LA

|   |   |       | Revisions:                     |
|---|---|-------|--------------------------------|
|   | # | Date  | Description                    |
|   |   |       |                                |
|   |   |       |                                |
|   |   |       |                                |
|   |   |       |                                |
| • | L | EGEND | Key Plan:                      |
|   |   |       | SITE BOUNDARY<br>170.28 AC. ±) |

Property Boundary Aerial Exhibit

| ate:           | October 2019 |
|----------------|--------------|
| roject Number: | 214002       |
| rawn By:       | BNF          |
| hecked By:     | EEB          |
| hoot:          |              |

GENERAL NOTES:

N80°11'00"E

231.20'

1. No attempt has been made by CSRS, Inc. to verify title, actual legal ownership, deed restrictions, servitudes, easements, or other burdens on the property, other than that furnished by the client or his representative.

2. Depicted exhibit based on "Act of sale by Ineternational Paper Co.to Toda—One LLC" dated October 17, 2018.

3. This is not a property boundary survey and is not intended to meet the Louisiana standards of practice for property boundary surveys. Bearings and distances of tracts were obtained from document referenced above.

4. The coordinate system used is NAD83 Louisiana State Plane South (US feet). Coordinates were derived by overlaying the boundary on an aerial photograph and are within 100' of true location.

5. Rights of Way, Easements, and Servitudes shown hereon have not been verified in the field and any shown are for general locative information only.