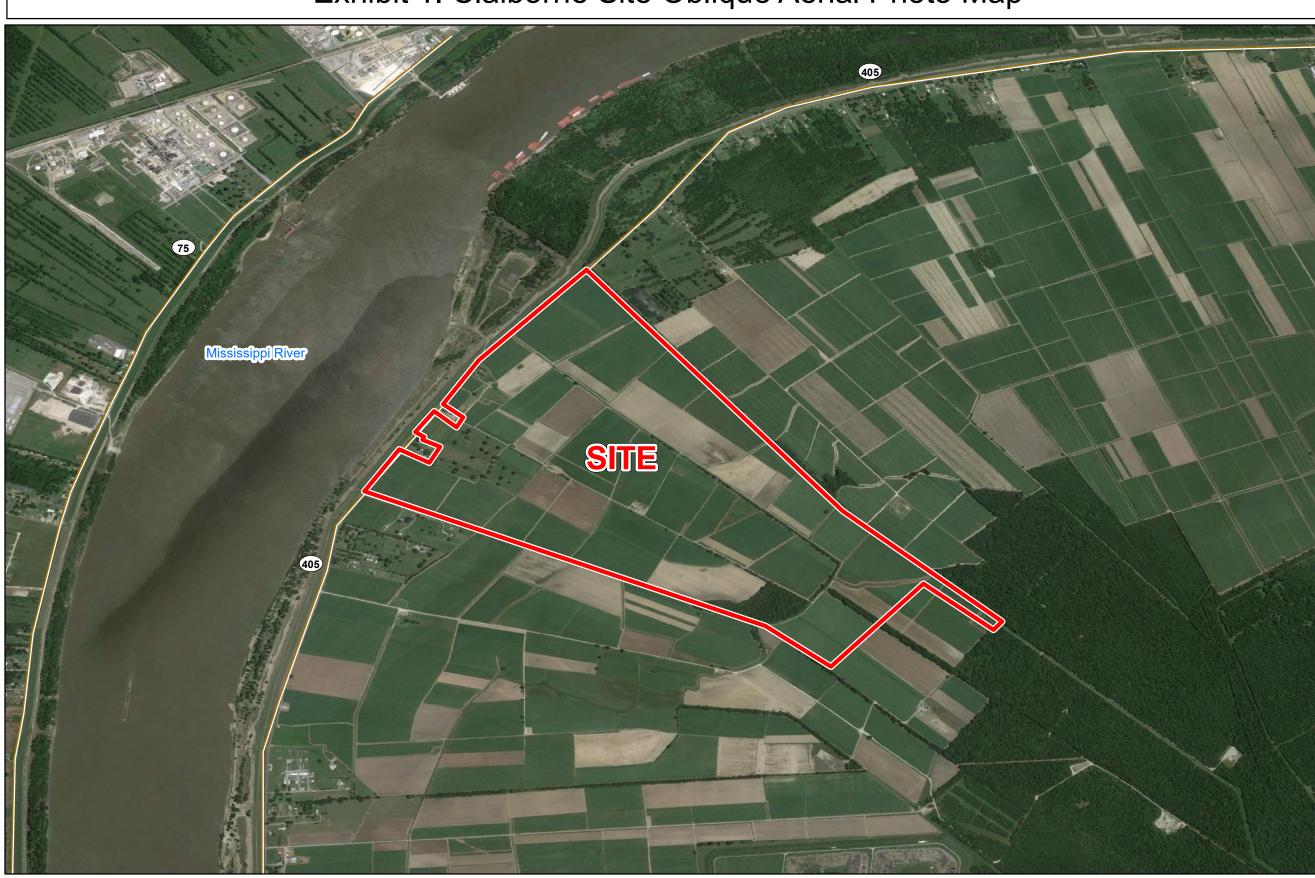

## Exhibit Y. Claiborne Site Oblique Aerial Photo Map

- General Notes: 1. No attempt has been made by CSRS, Inc. to verify site boundary, title, actual legal ownership, deed restrictions, servitudes, easements, or other burdens on the property, other than that furnished by the client or his representative. 2. Transportation data from 2013 TIGER datasets via U.S. Census Bureau at ftp://ftp2.census.gov/geo/tiger/TIGER2013. 3. 2015 aerial imagery from Google Earth and may not reflect current ground conditions.

## Oblique Aerial Photo Claiborne Site Iberville Parish, LA

## BRAC

| Date:           | 10/10/2016 |
|-----------------|------------|
| Project Number: | 212161     |
| Drawn By:       | AMB        |
| Checked By:     | JAY        |