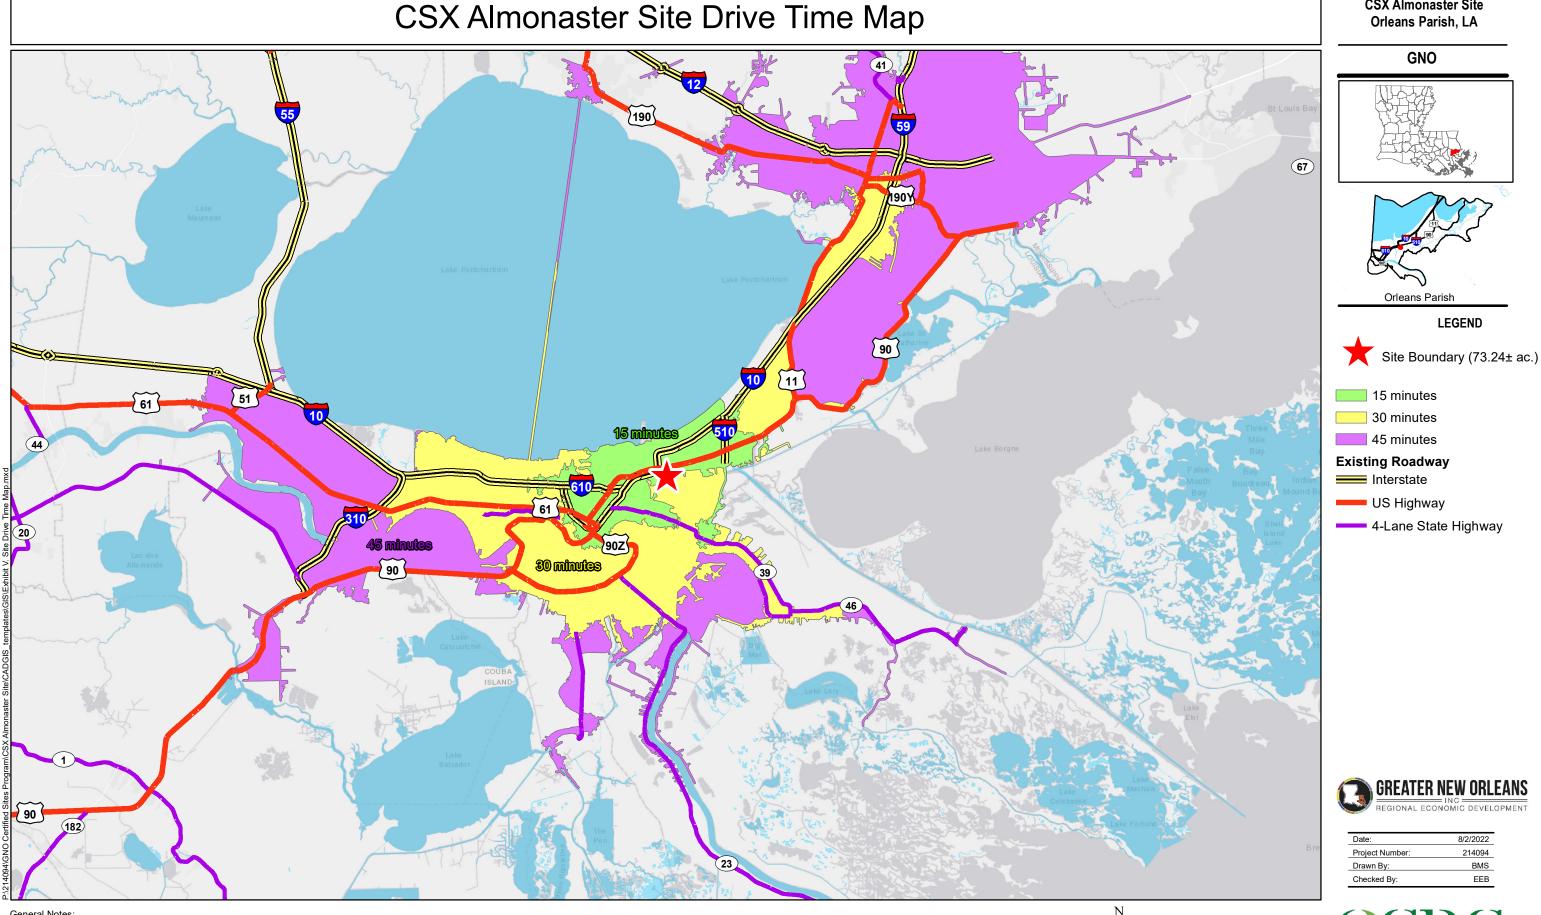

## Exhibit V. CSX Almonaster Site Drive Time Map

## General Notes:

No attempt has been made by CSRS, Inc. to verify site boundary, title, actual legal ownership, deed restrictions, servitudes, easements, or other burdens on the property, other than that furnished by the client or his representative.
Transportation data from 2013 TIGER datasets via U.S. Census Bureau at ftp://ftp2.census.gov/geo/tiger/TIGER2013.
2015 aerial imagery from USDA-APFO National Agricultural Inventory Project (NAIP) and may not reflect current ground conditions.

|   | Scale  | 1:400,000 |
|---|--------|-----------|
| 0 | 21,000 | 42,000    |
|   |        | Fee       |

## **CSX Almonaster Site**

| Date:           | 8/2/2022 |
|-----------------|----------|
| Project Number: | 214094   |
| Drawn By:       | BMS      |
| Checked By:     | EEB      |