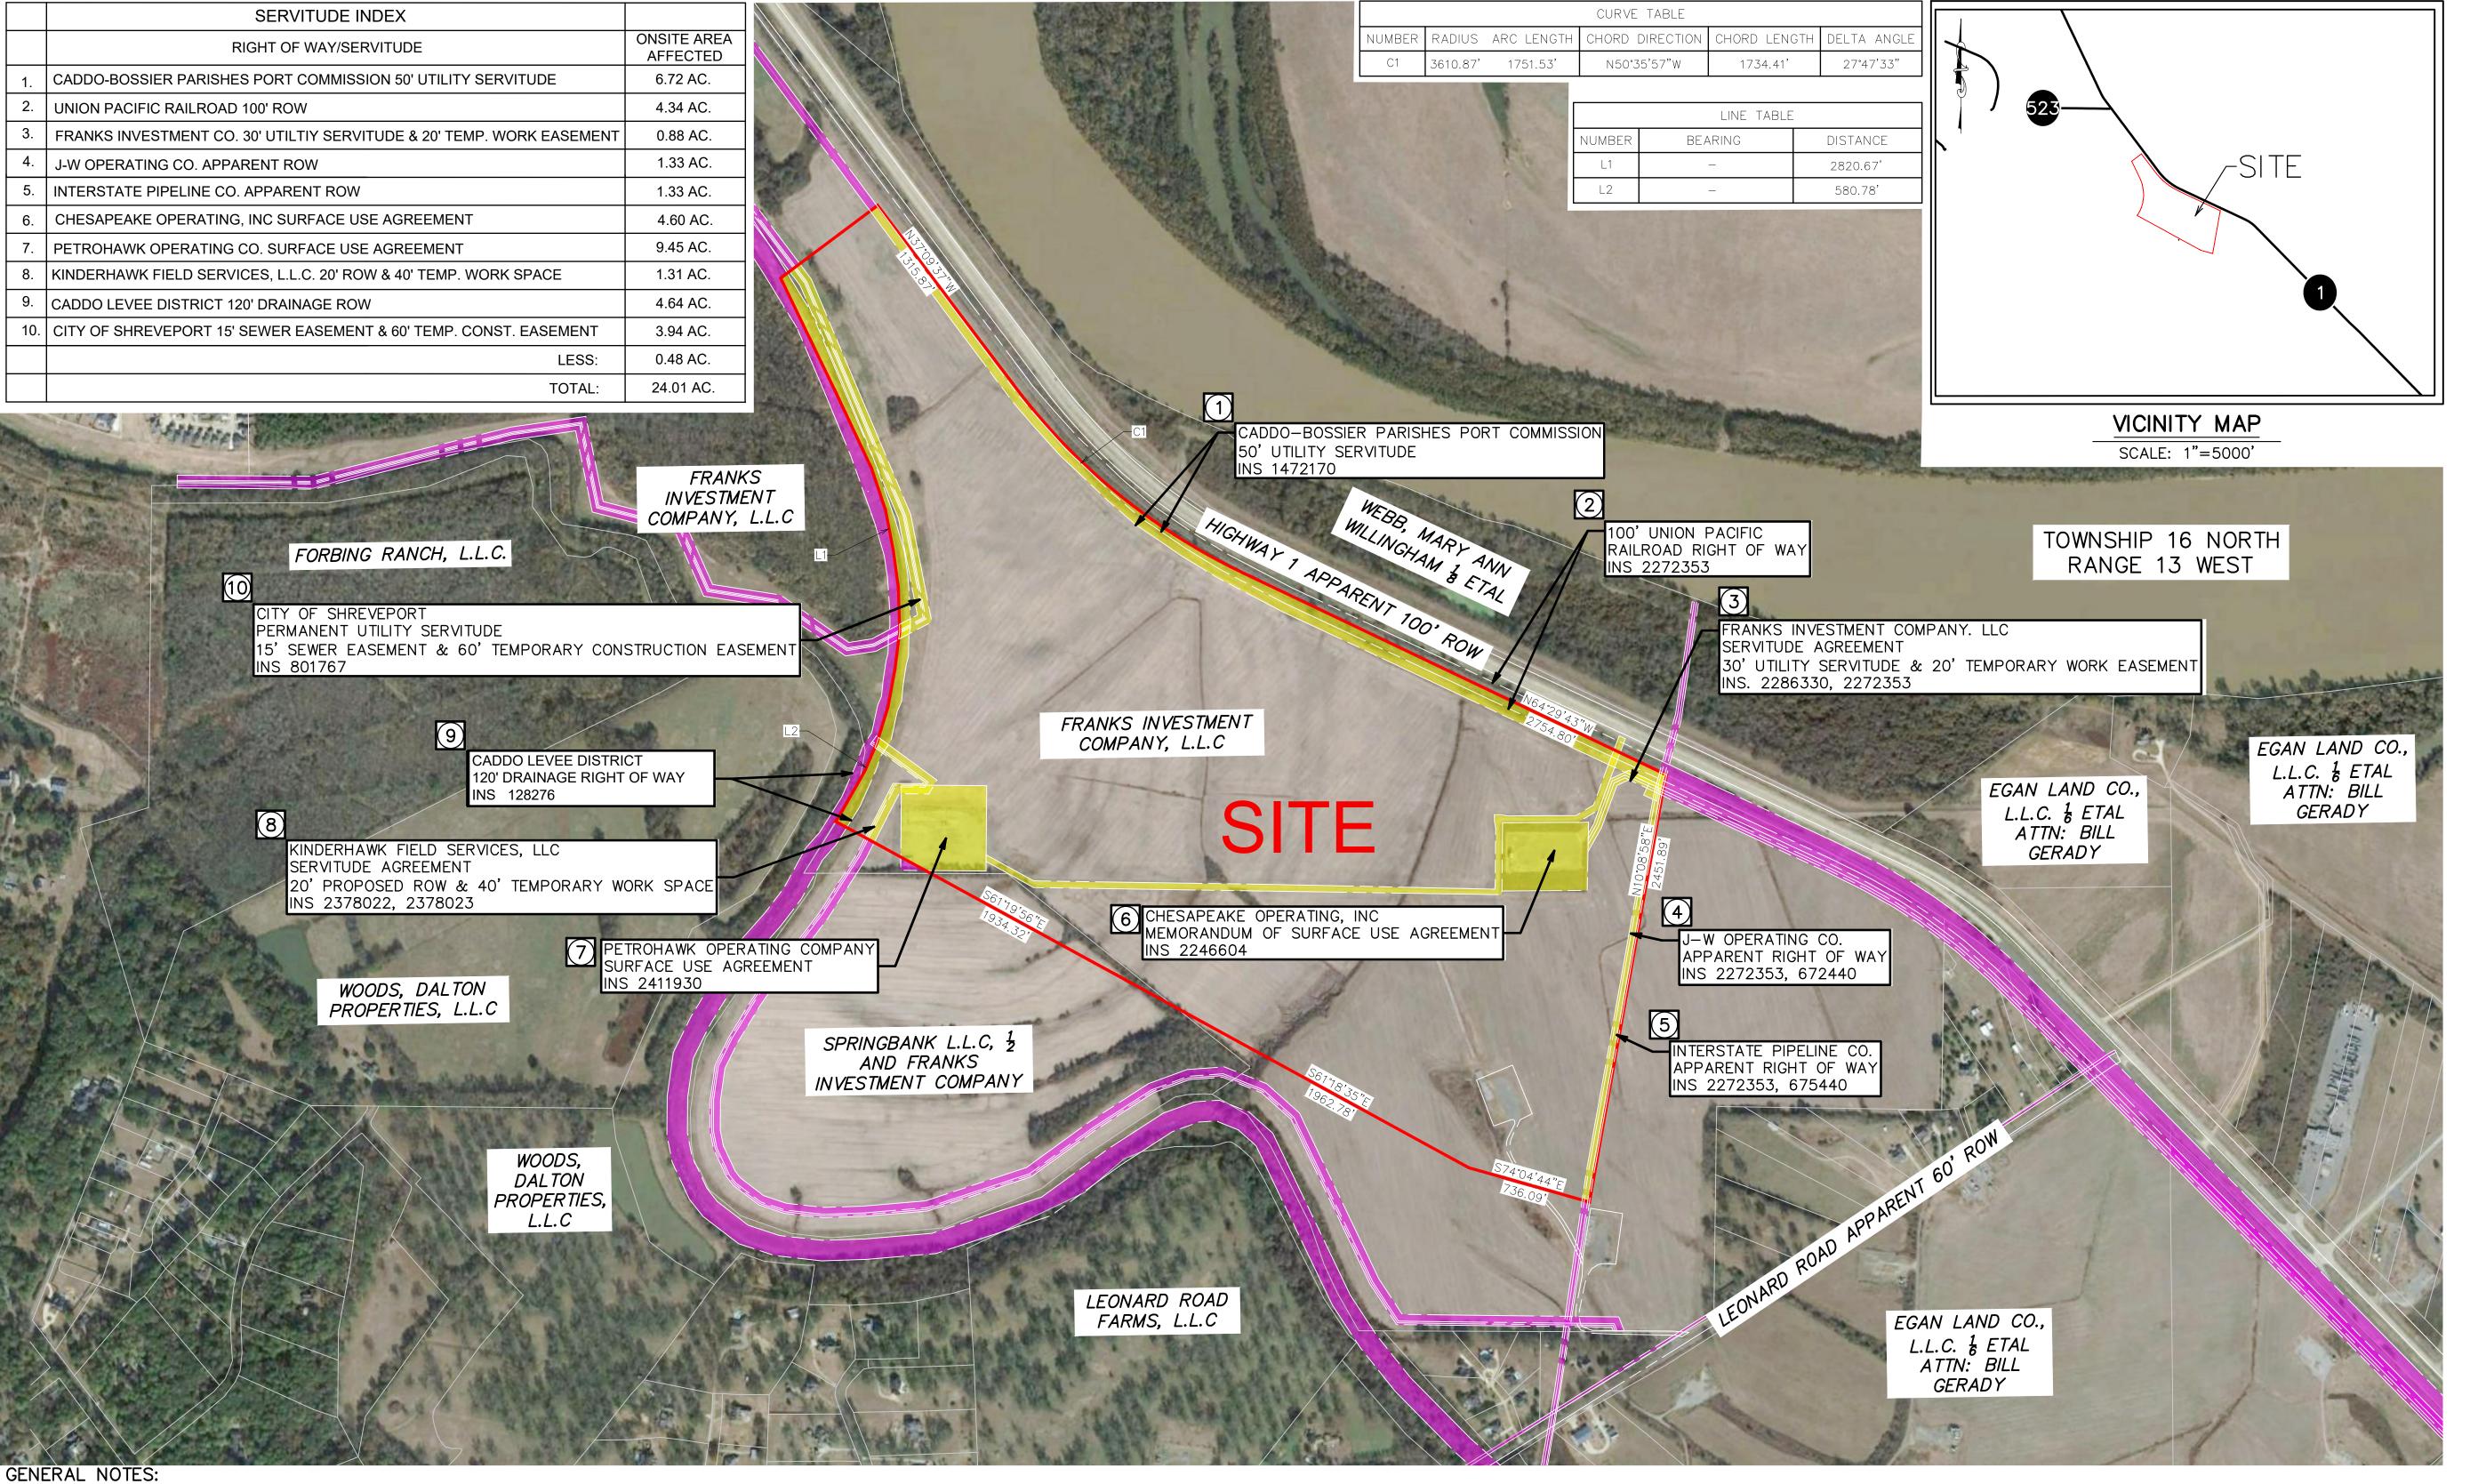

## Exhibit E. Highway 1 Leonard Road Site Property Rights of Way Exhibit

## Highway 1 Leonard Road Site Property Rights of Way Exhibit

Davis

Highway 1 Leonard Road Site Caddo Parish, LA

2011

0 250 50

# Date Description

Key Plan

SITE BOUNDARY
(304.45 AC. ±)

RIGHT OF WAY
OR EASEMENT

(24.01 AC. ±)

OFF-SITE RIGHT

OF WAY OR

EASEMENT

Property Rights of Way Exhibit

| Date:           | July 2020 |
|-----------------|-----------|
| Project Number: | 216269    |
| Drawn By:       | KPH       |
| Checked By:     | EEB       |

Choote

1. No attempt has been made by CSRS, Inc. to verify title, actual legal ownership, deed restrictions, servitudes, easements, or other burdens on the property, other than that furnished by the client or his representative.
2. Depicted exhibit based on Ouachita Parish Clerk of Court Recordings researched from August 24, 1943 to July 06, 2020.
3. This is not a property boundary survey and is not intended to meet the Louisiana standards of practice for property boundary surveys. Bearings and distances of tracts were obtained from document referenced above.

3. This is not a property boundary survey and is not intended to meet the Louisiana standards of practice for property boundary surveys. Bearings and distances of tracts were obtained from document referenced above.
4. The coordinate system used is NAD83 Louisiana State Plane North (US feet). Coordinates were derived by overlaying the boundary on an aerial photograph and are within 100' of true location.
5. Rights of Way, Easements, and Servitudes shown hereon have not been verified in the field and any shown are for general locative information only.