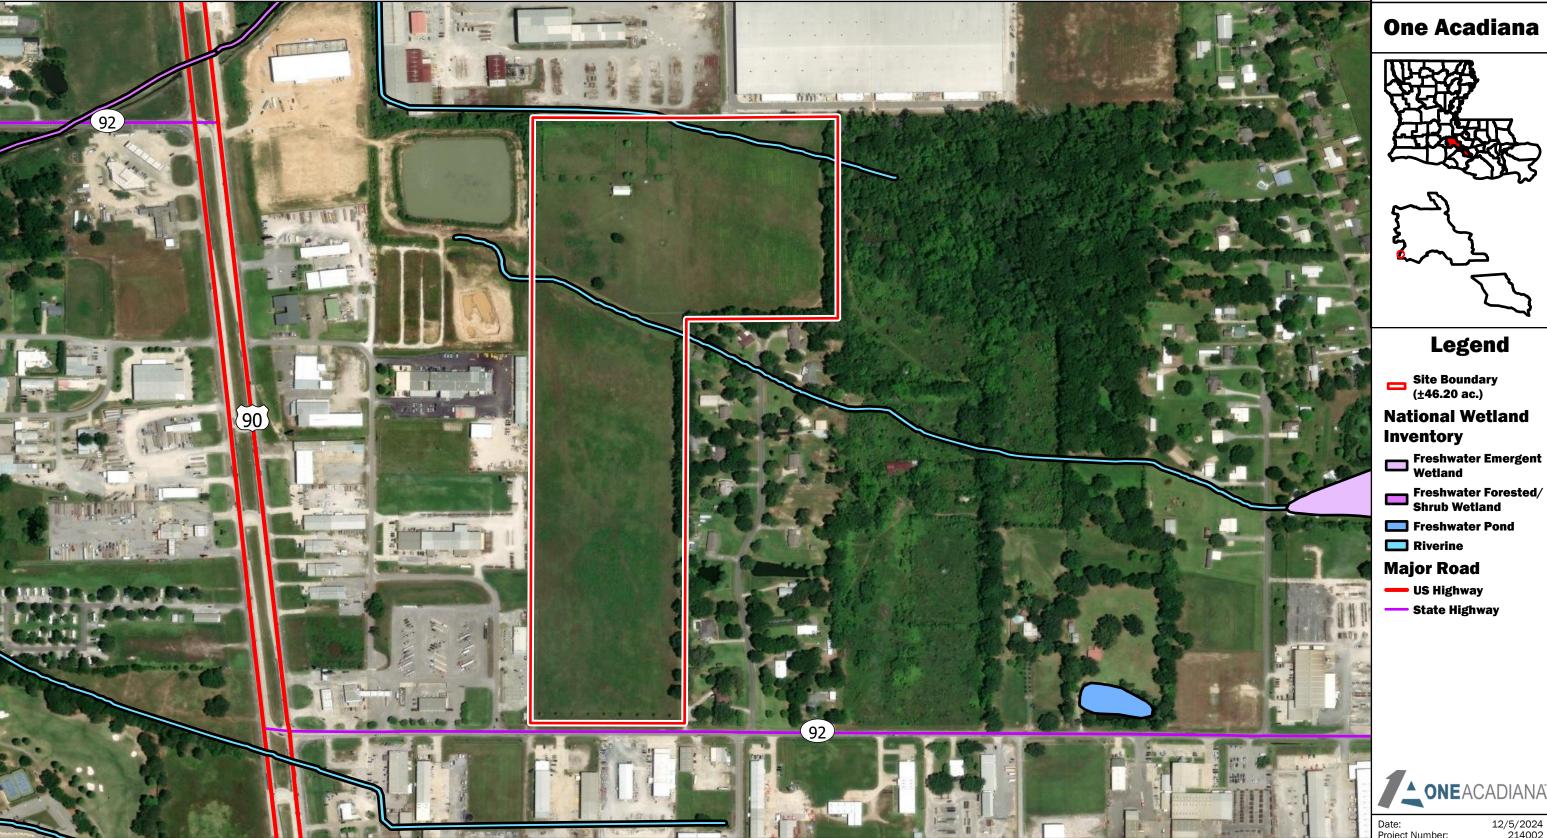

## Exhibit Y. Mouton Site National Wetlands Inventory Map

## **Mouton Site National Wetlands Inventory Map**

Site Exhibit for Mouton Site St. Martin Parish, LA

1. The information presented herein is for planning purposes only. Further detailed due diligence MUST be completed prior to making decisions regarding the site.

5. The U.S. Fish & Wildlife Service (FWS) National Wetland Inventory (NWI) data is from the website: <LINK>https://www.fws.gov/program/national-wetlands-inventory/wetlands-mapper.</LINK>

Checked By: