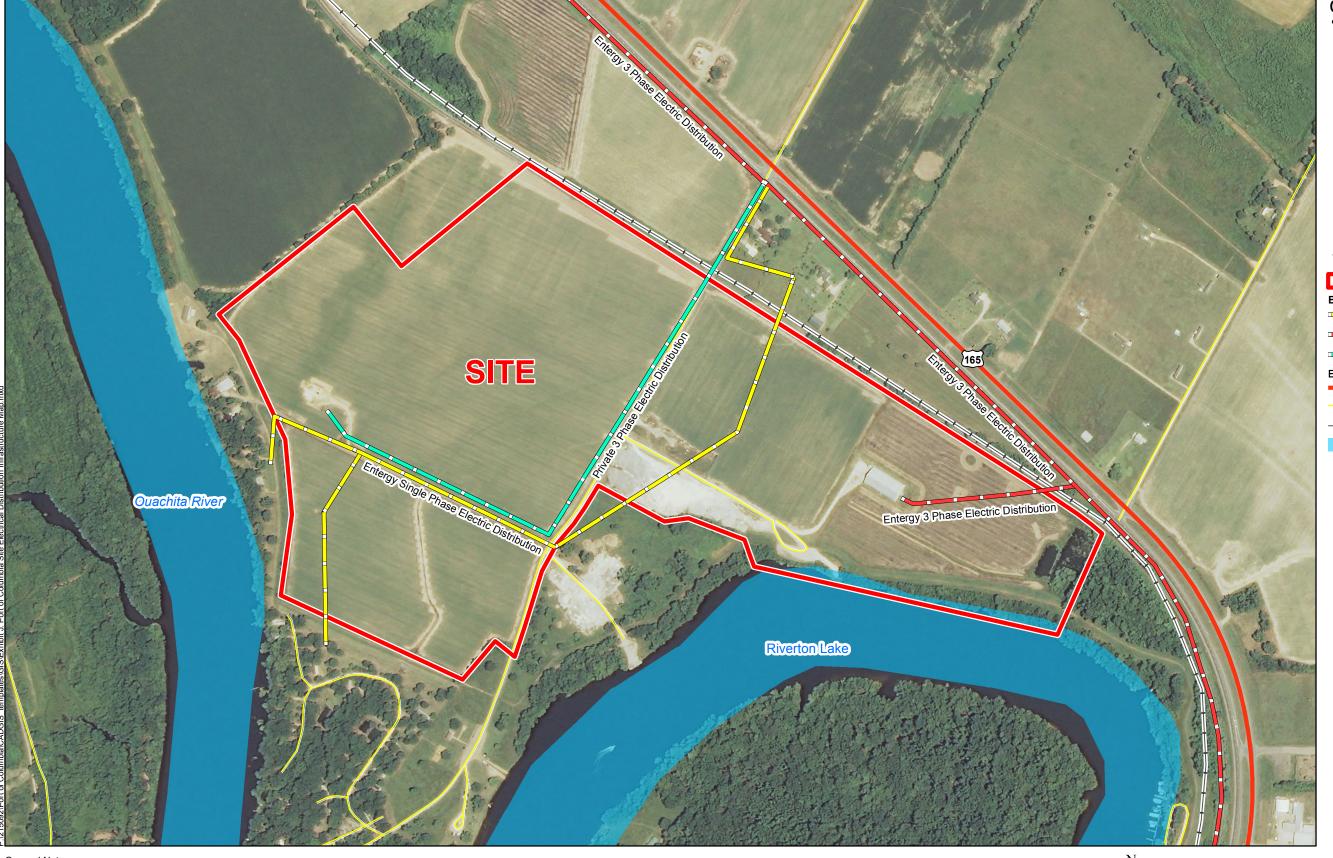

## Exhibit J. Port of Columbia Site Electrical Distribution Infrastructure Map

General Notes:

- 1. No attempt has been made by CSRS, Inc. to verify site boundary, title, actual legal ownership, deed restrictions, servitudes, easements, or other burdens on the property, other than that furnished by the client or his representative.

  2. Transportation data from 2013 TIGER datasets via U.S. Census Bureau at ftp://ftp2.census.gov/geo/tiger/TIGER2013.

  3. Utility information from visual inspection and/or the individual utility operators. Exact field location has not been determined by survey. The lines shown are an approximate representation only and may have been offset for depiction purposes.

  4. 2013 aerial imagery from USDA-APFO National Agricultural Inventory Project (NAIP) and may not reflect current ground conditions.

**Existing Electric Distribution Port of Columbia Site** Caldwell Parish, LA

## **Columbia Port Commission**

Site Boundary (171.37 Ac. +/-)

## **Existing Electric Distribution**

- Entergy Single Phase
- = Entergy 3 Phase
- Private 3 Phase

## **Existing Roadway**

- US Highway
- Local Roads
- → Railroad Waterbody

| Date:           | 7/20/2015 |
|-----------------|-----------|
| Project Number: | 215092    |
| Drawn By:       | AMB       |
| Checked By:     | JAY       |