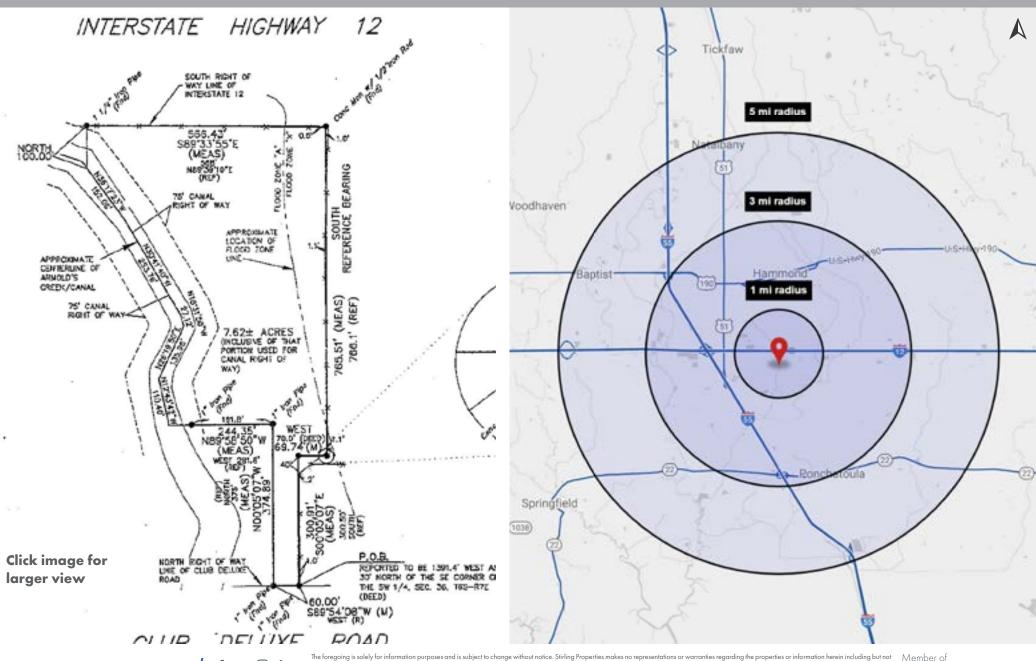

### AVAILABLE

• 7.62 Acres

### DETAILS

- 550 feet of Interstate frontage
- Zoning C-3
- Owner Financing Available

| 2021 DEMOGRAPHICS | 1 MI     | 3 MI     | 5 MI     |
|-------------------|----------|----------|----------|
| Population        | 1,700    | 33,153   | 65,124   |
| Avg. HH Income    | \$74,668 | \$63,130 | \$67,439 |