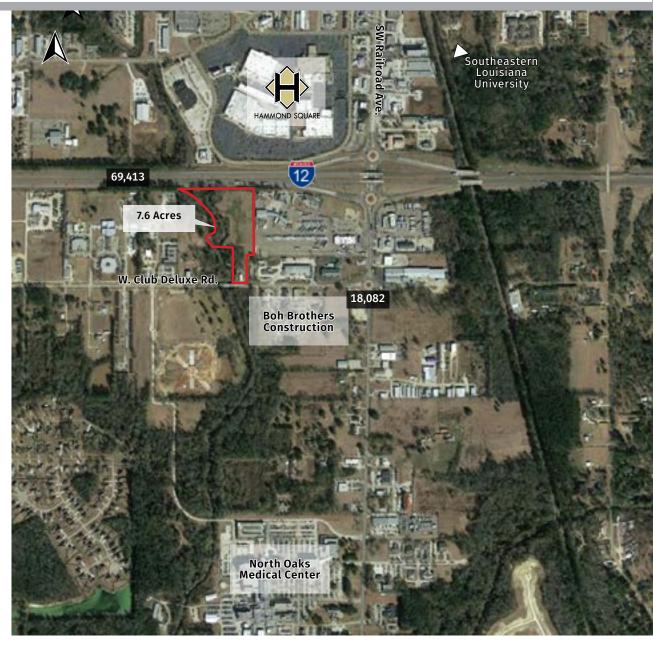

#### **PROPERTY SUMMARY**

This is a prime interstate development site boasting over 550 feet of interstate frontage located at Club Deluxe Road and I-12. The site is just minutes away from the interstate hub of I-12 & I-55 and is less than one mile from I-12 via Club Deluxe Rd. It is also in proximity to multiple businesses such as the new Hammond Square, Southeastern Louisiana University, Boh Brothers, North Oaks Medical Center, and a host of commercial and residential projects.

### AVAILABLE

• 7.62 Acres

### DETAILS

- 550 feet of Interstate frontage
- Zoning C-3
- Owner Financing Available

| 2021 DEMOGRAPHICS | 1 MI     | 3 MI     | 5 MI     |
|-------------------|----------|----------|----------|
| Population        | 1,700    | 33,153   | 65,124   |
| Avg. HH Income    | \$74,668 | \$63,130 | \$67,439 |