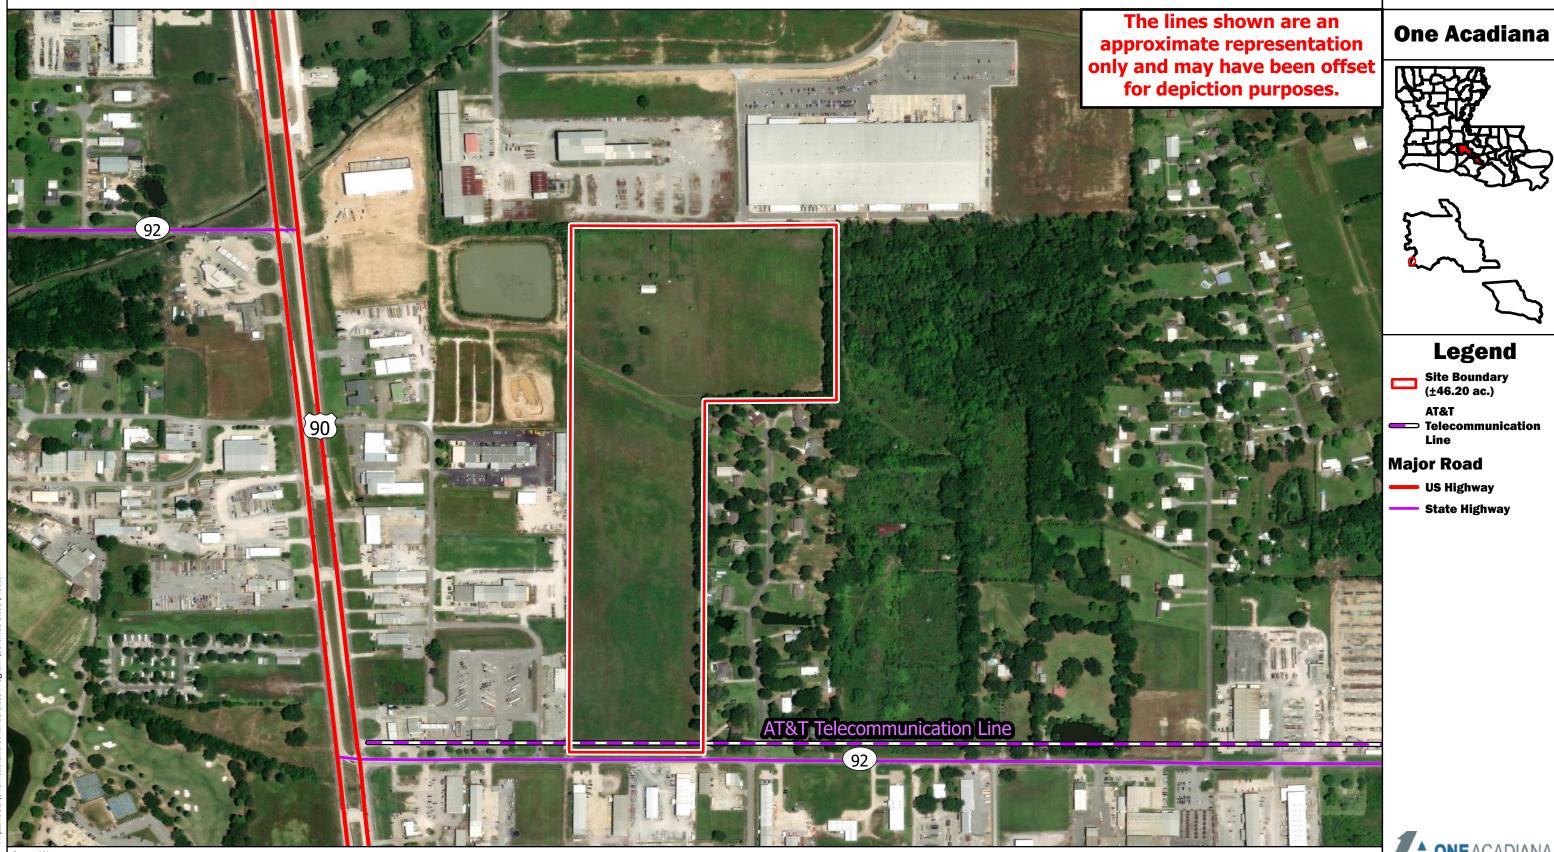

## Exhibit R. Mouton Site Telecommunications Infrastructure Map

## **Mouton Site Telecommunications Infrastructure Map**

Site Exhibit for Mouton Site St. Martin Parish, LA

Legend

Site Boundary (±46.20 ac.)

**US Highway State Highway** 

AT&T

ONEACADIANA

Drawn By:

Checked By:

1. The information presented herein is for planning purposes only. Further detailed due diligence MUST be completed prior to making decisions regarding the site. 2. No attempt has been made by CSRS, Inc. to verify site boundary, title, actual legal ownership, deed restrictions, servitudes, easements, or other burdens on the property, other than that furnished by the client or his representative.

3. Transportation data from 2023 TIGER datasets via U.S. Census Bureau at <LINK>https://www.census.gov/geographies/mapping-files/time-series/geo/tiger-line-file.html.</LINK>

4. Aerial imagery is compiled from multiple different sources to create one cohesive image and may not reflect current ground condition.

5. Utility information from visual inspection and/or the individual utility operators. Exact field location has not been determined by survey.

6. Utility data was derived and digitized from information provided by AT&T.