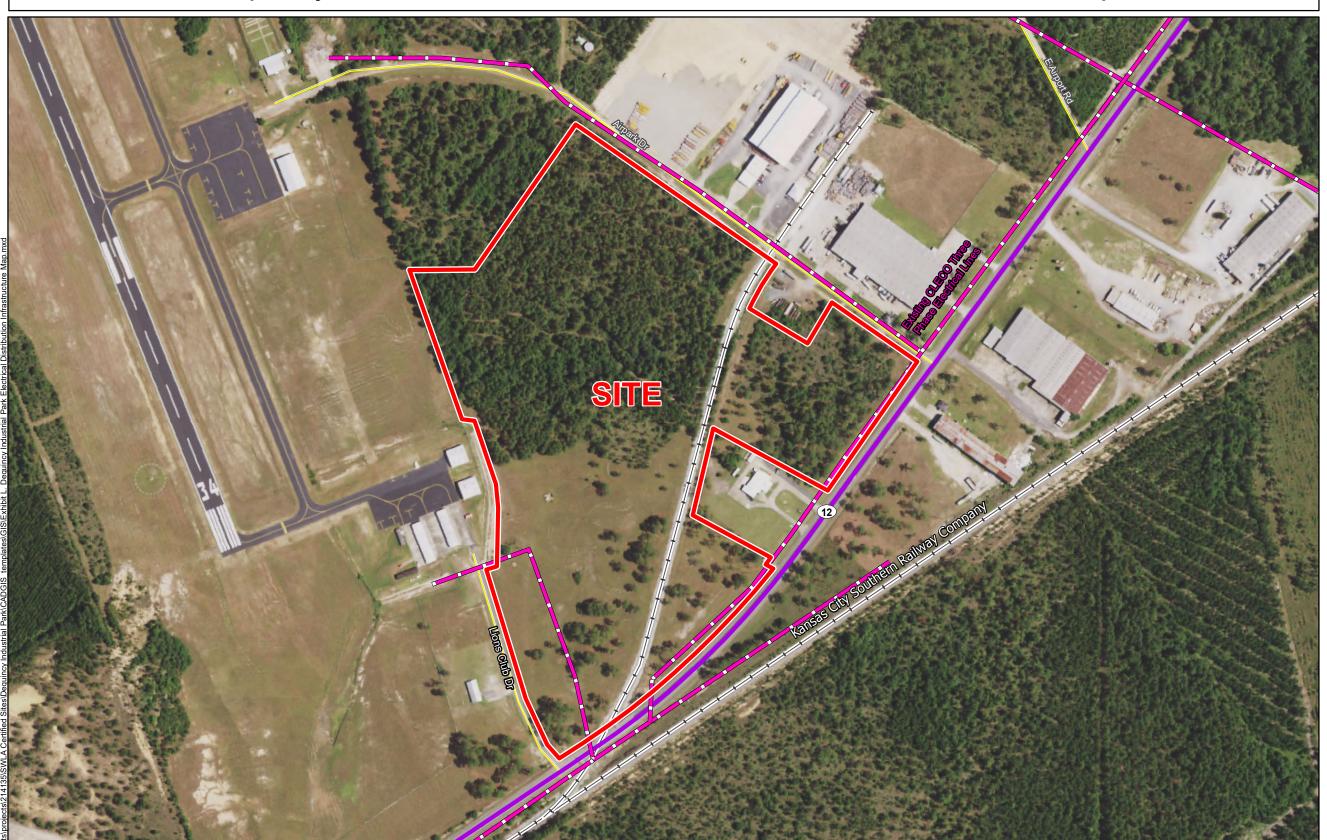

# Exhibit N. Dequincy Industrial Park Electrical Distribution Infrastructure Map

## Dequincy Industrial Park Electrical Distribution Infrastructure Map

- 1. No attempt has been made by CSRS, Inc. to verify site boundary, title, actual legal ownership, deed restrictions, servitudes, easements, or other burdens on the property, other than that furnished by the client or his representative. 2. Transportation data from 2013 TIGER datasets via U.S. Census Bureau at ftp://ftp2.census.gov/geo/tiger/TIGER2013. 3. 2015 aerial imagery from USDA-APFO National Agricultural Inventory Project (NAIP) and may not reflect current ground conditions.

## **SWLA**

Calcasieu Parish

LEGEND

Site Boundary

Existing CLECO Three Phase Electrical Lines

## **Existing Roadway**

4-Lane State Highway

Local Roads

→ Railroad

| <b>Electric Utility Provider Questio</b>                                                                                  | nnaire (page 1 of 2)                    | Site Nar     |           |
|---------------------------------------------------------------------------------------------------------------------------|-----------------------------------------|--------------|-----------|
| ,                                                                                                                         | (page 1 61 2)                           | CSRS Project | ID:       |
|                                                                                                                           |                                         |              |           |
|                                                                                                                           |                                         |              |           |
|                                                                                                                           |                                         |              |           |
|                                                                                                                           |                                         |              |           |
|                                                                                                                           |                                         |              |           |
|                                                                                                                           |                                         |              |           |
|                                                                                                                           |                                         |              |           |
|                                                                                                                           |                                         |              |           |
|                                                                                                                           |                                         |              |           |
|                                                                                                                           |                                         |              |           |
|                                                                                                                           |                                         |              |           |
| Site Map 1                                                                                                                | Site Map 2                              |              |           |
| Date (mm/dd/yyyy):                                                                                                        | Zip Code:                               |              |           |
| Provider Name:                                                                                                            | Name:                                   |              |           |
| Flovider Name.                                                                                                            |                                         |              |           |
| Address:                                                                                                                  | Phone:                                  |              |           |
| City:                                                                                                                     | Email:                                  |              |           |
| State:                                                                                                                    | Title:                                  |              |           |
| Is electric distribution currently available at this site?                                                                | Yes                                     | No           |           |
| Is 3-Phase service currently available to this site?                                                                      | Yes                                     | No           |           |
| Is dual feed currently available?                                                                                         | Yes                                     | No           |           |
| What is the size of the nearest distribution line and distance (feet) to the site?                                        | Size (kV)                               |              | Distance  |
| If 3-phase is not available at the site, what is the size (kV) of and distance (feet) to the nearest three-phase line?    | f Size (kV)                             |              | Distance  |
| What is the size of and distance (miles) to the nearest transmission line with a 69kV or greater?                         | Size (kV)                               |              | Distance  |
| What is the distance (miles) to the nearest substation to serve the site?                                                 | Distance                                | Name         |           |
| What is the distance (miles) to the next closest substation to serve the site?                                            | Distance                                | Name         |           |
| What is the current Peak Load capacity available to this site is available, please provide minimum MW currently available | (MW)? If no load informate to the site. | ition        | Peak (MW) |
|                                                                                                                           |                                         |              |           |
|                                                                                                                           |                                         |              |           |
|                                                                                                                           |                                         |              |           |