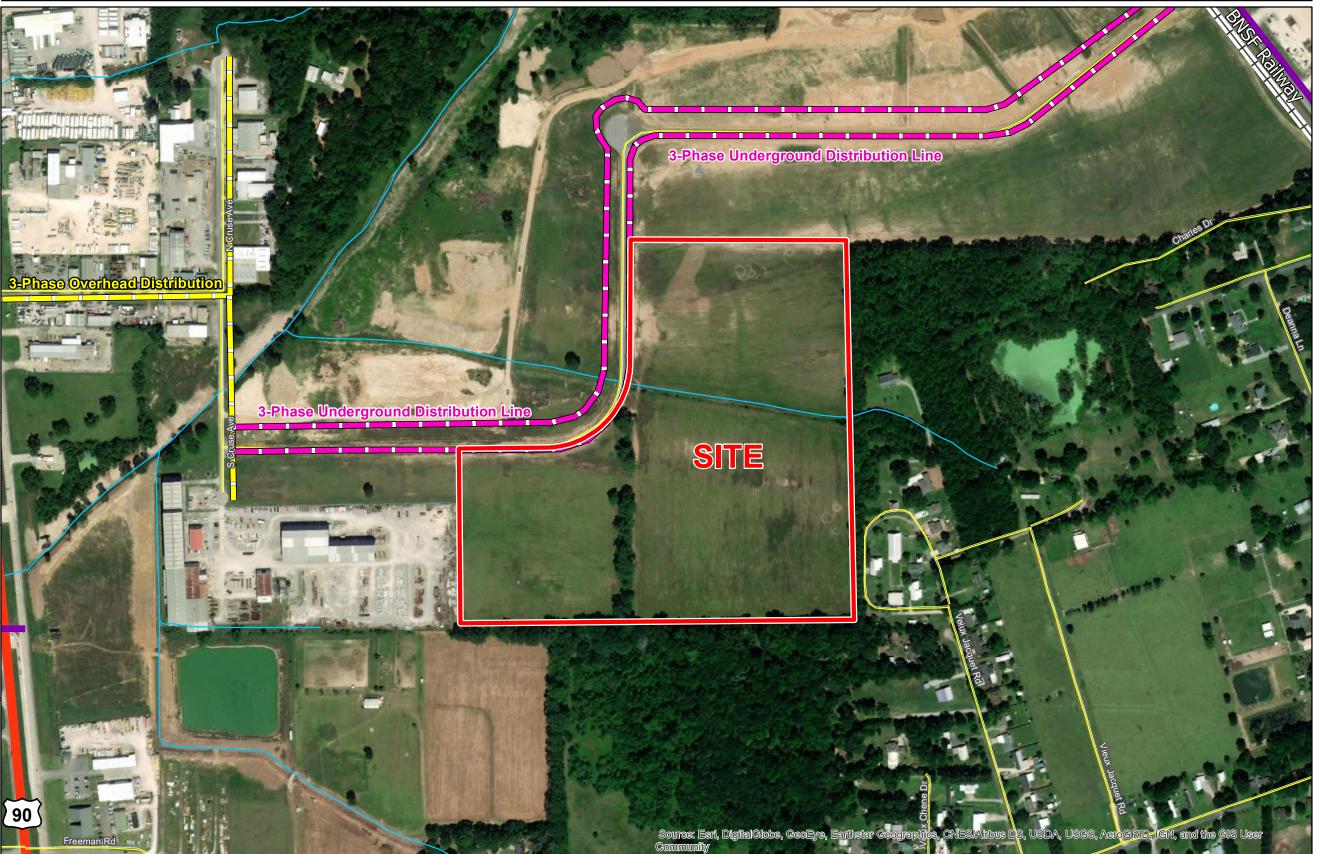

## Exhibit N. Spanish Trail Industrial Park Electrical Distribution Infrastructure Map

## Spanish Trail Industrial Park Electrical Distribution Infrastructure Map

General Notes:

- 1. No attempt has been made by CSRS, Inc. to verify site boundary, title, actual legal ownership, deed restrictions, servitudes, easements, or other burdens on the property, other than that furnished by the client or his representative.

  2. Transportation data from 2013 TIGER datasets via U.S. Census Bureau at ftp://ftp2.census.gov/geo/tiger/TIGER2013.

  3. Utility information from visual inspection and/or the individual utility operators. Exact field location has not been determined by survey. The lines shown are an approximate representation only and may have been offset for depiction purposes.

  4. 2015 aerial imagery from USDA-APFO National Agricultural Inventory Project (NAIP) and may not reflect current ground conditions.

Spanish Trail Industrial Park St. Martin Parish, LA

## One Acadiana

LEGEND

Site Boundary

- **SLEMCO Electrical Distribution** Infrastructure
- Overhead 3-Phase Distribution
- Underground 3-Phase Distribution
- Local Roads

## **Existing Roadway**

- US Highway
- Urban State Highway
- → Railroad

| Date:           | 1/22/2020 |
|-----------------|-----------|
| Project Number: | 214002    |
| Drawn By:       | BNF       |
| Checked By:     | DWC       |
|                 |           |