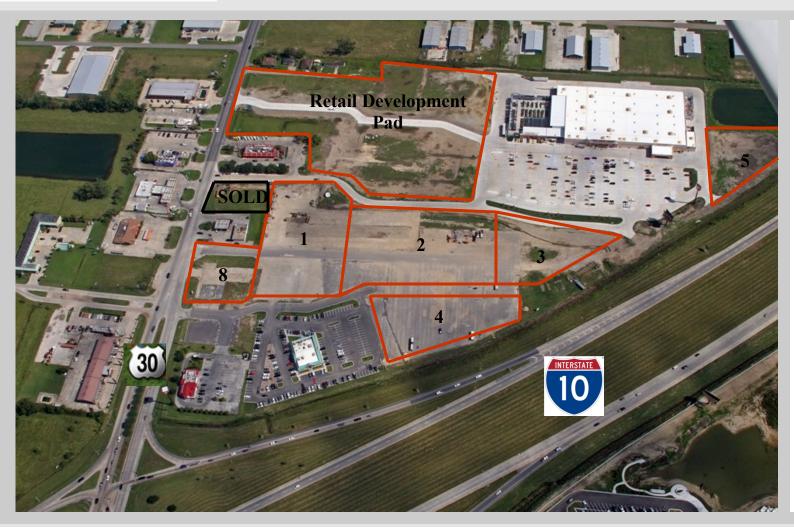

## **Property Highlights**

 Retail Pad Sites available for sale surrounding Home Depot in Gonzales, LA

## Pad Size:

• Site 1: 3.16 acres

• Site 2: 3.27 acres

• Site 3: 1.29 acres

• Site 4: 1.60 acres

• Site 5: 1.26 acres

• Site 8: 1 +/- acres

Retail: 8.88 acres