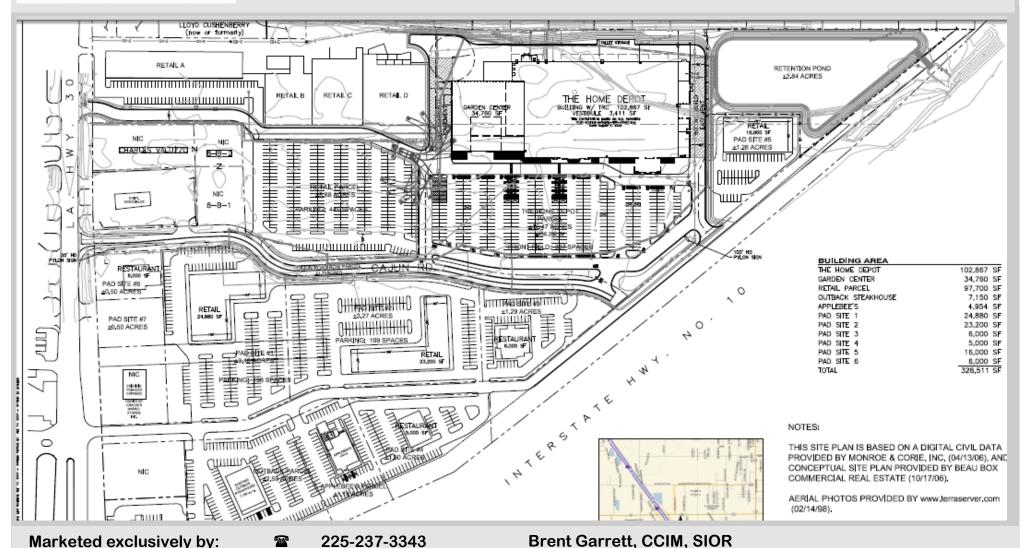

## Pad Size:

• Site 1: 3.16 acres

• Site 2: 3.27 acres

• Site 3: 1.29 acres

• Site 4: 1.60 acres

• Site 5: 1.26 acres

• Site 8: 1 +/- acres

Retail: 8.88 acres