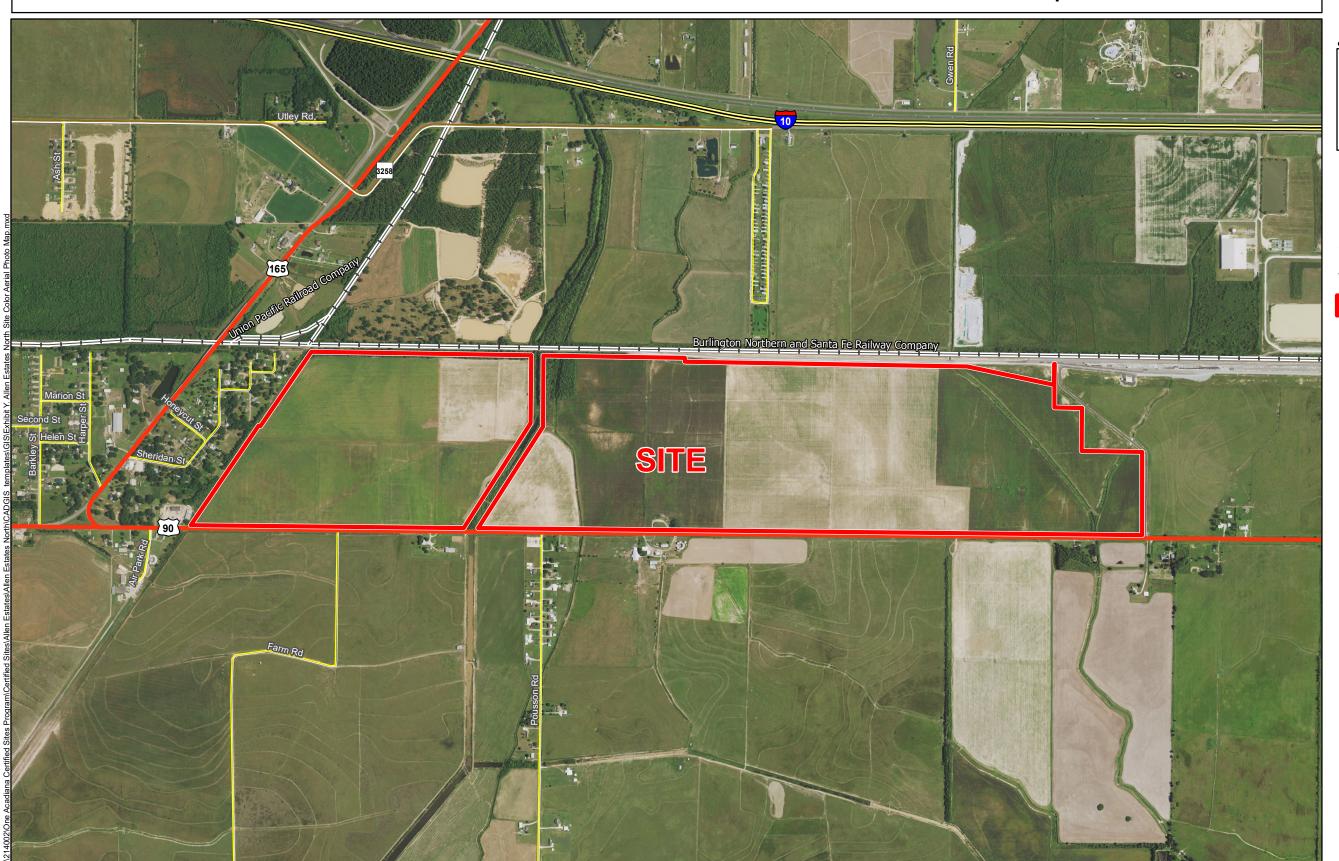

## Exhibit Y. T.O. Allen Industrial Park North Color Aerial Photo Map

## T.O. Allen Industrial Park North Color Aerial Photo Map

- General Notes:

  1. No attempt has been made by CSRS, Inc. to verify site boundary, title, actual legal ownership, deed restrictions, servitudes, easements, or other burdens on the property, other than that furnished by the client or his representative.

## One Acadiana

Jefferson Davis Parish

Site Boundary (561.51 Ac. ±)

| Date:           | 1/16/2017 |
|-----------------|-----------|
| Project Number: | 213151    |
| Drawn By:       | TMK       |
| Checked By:     | JAY       |

Scale 1:15,000