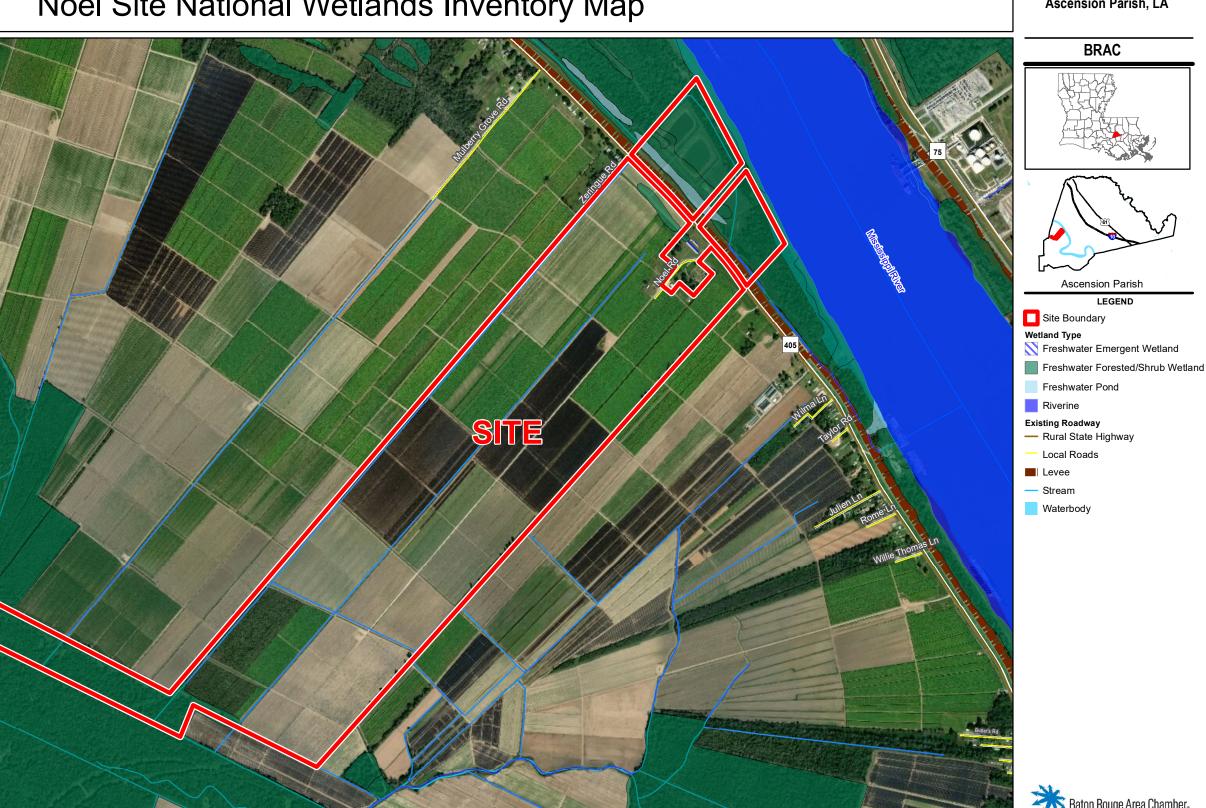

## Exhibit X. Noel Site National Wetlands Inventory Map

## Noel Site National Wetlands Inventory Map

## **Noel Site** Ascension Parish, LA

## General Notes:

- 1. No attempt has been made by CSRS, Inc. to verify site boundary, title, actual legal ownership, deed restrictions, servitudes, easements, or other burdens on the property, other than that furnished by the client or his representative. 2. Transportation data from 2013 TIGER datasets via U.S. Census Bureau at ftp://ftp2.census.gov/geo/tiger/TIGER2013. 3. National Wetlands Inventory (NWI) data current as of May 2016 as downloaded from http://www.fws.gov/wetlands/Downloads/State/LA\_wetlands.zip. 4. 2015 aerial imagery from USDA-APFO National Agricultural Inventory Project (NAIP) and may not reflect current ground conditions.