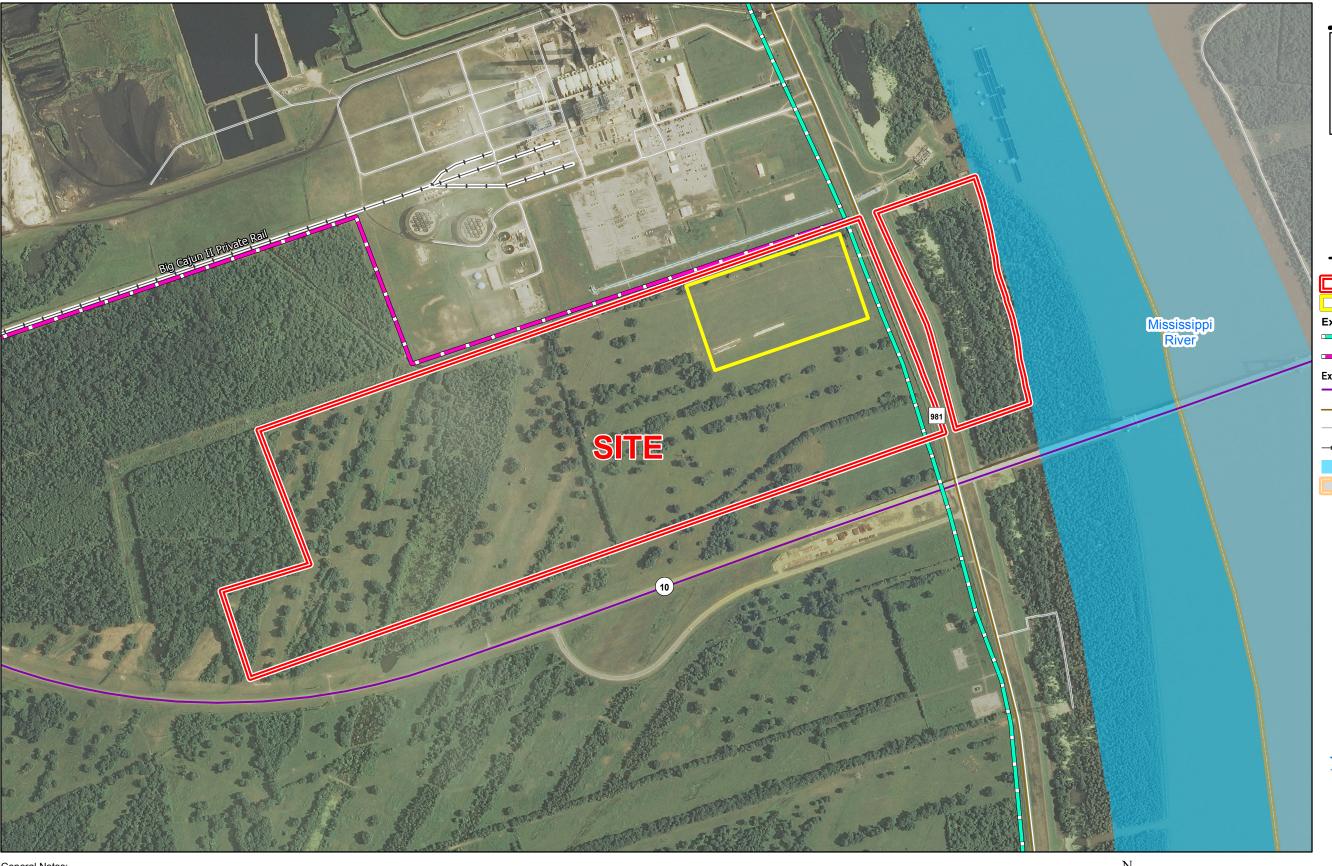

## Exhibit O. Moseley North Site Telecommunications Infrastructure Map

**Telecommunications Infrastructure** Moseley North Site Pointe Coupee Parish, LA

Site Boundary (304.24 Acres +/-)

Sample 25-Acre Site Pad

**Existing Telecommunications** 2-Pair Copper Cable

Fiber Optic

## **Existing Roadway**

Urban State Highway

- Rural State Highway

Local Roads

→ Railroad

Waterbody Parish Boundary

General Notes:

1. No attempt has been made by CSRS, Inc. to verify site boundary, title, actual legal ownership, deed restrictions, servitudes, easements, or other burdens on the property, other than that furnished by the client or his representative.

2. Transportation data from 2013 TIGER datasets via U.S. Census Bureau at ftp://ftp2.census.gov/geo/tiger/TIGER2013.

3. Utility information from visual inspection and/or the individual utility operators. Exact field location has not been determined by survey. The lines shown are an approximate representation only and may have been offset for depiction purposes.

4. 2013 aerial imagery from USDA-APFO National Agricultural Inventory Project (NAIP) and may not reflect current ground conditions.

Baton Rouge Area Chamber

| •               |               |
|-----------------|---------------|
| Date:           | 8/10/2015     |
| Project Number: | 212161.20.012 |
| Drawn By:       | JAY           |
| Checked By:     | TMG           |