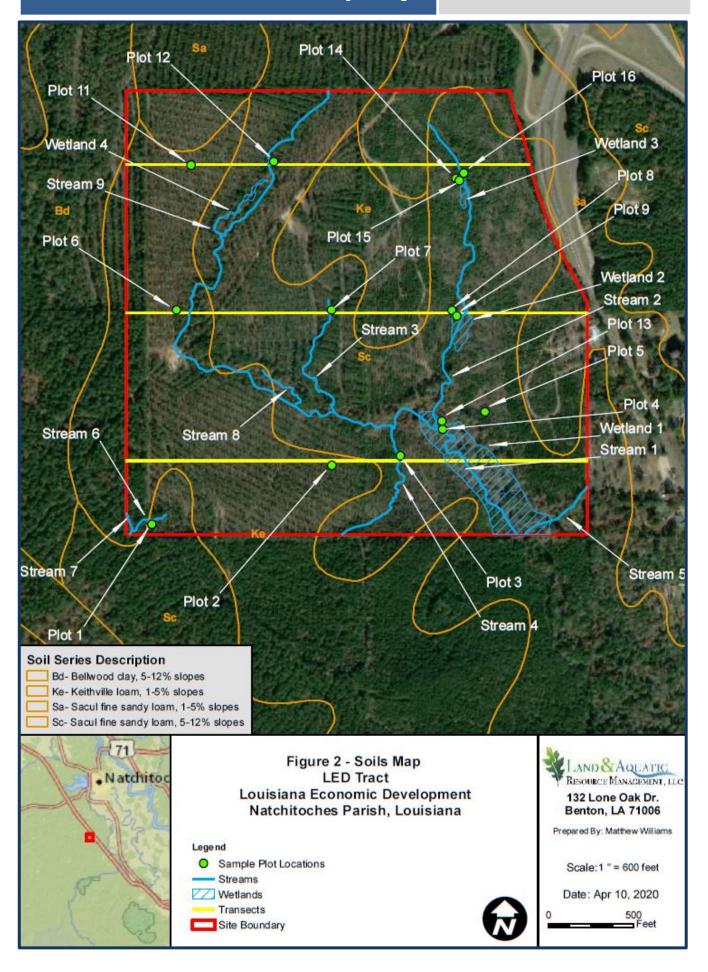

## Exhibit 22 National Wetlands Inventory Map

City of Natchitoches Highway 478 Development Tract