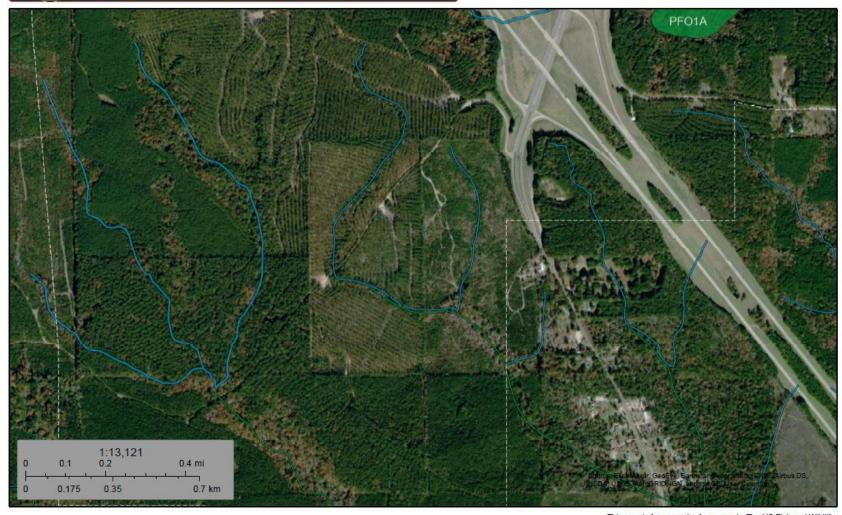

## Exhibit 22 National Wetlands Inventory Map

City of Natchitoches Highway 478 Development Tract

# U.S. Fish and Wildlife Service National Wetlands Inventory

#### Wetlands

November 20, 2020

#### Wetlands

Estuarine and Marine Deepwater

Estuarine and Marine Wetland

Freshwater Emergent Wetland

Freshwater Forested/Shrub Wetland

Freshwater Pond

Other

Lake

Riverine

This map is for general reference only. The US Fish and Wildlife Service is not responsible for the accuracy or currentness of the base data shown on this map. All wetlands related data should be used in accordance with the layer metadata found on the Wetlands Mapper web site.