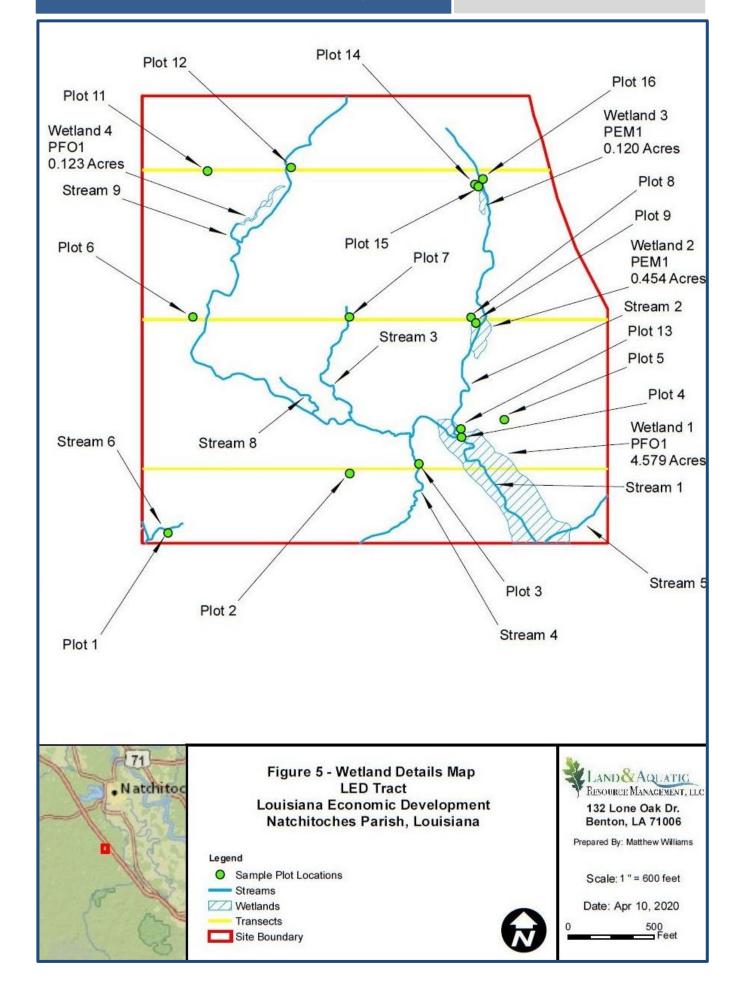

## Exhibit 22 National Wetlands Inventory Map

City of Natchitoches Highway 478 Development Tract