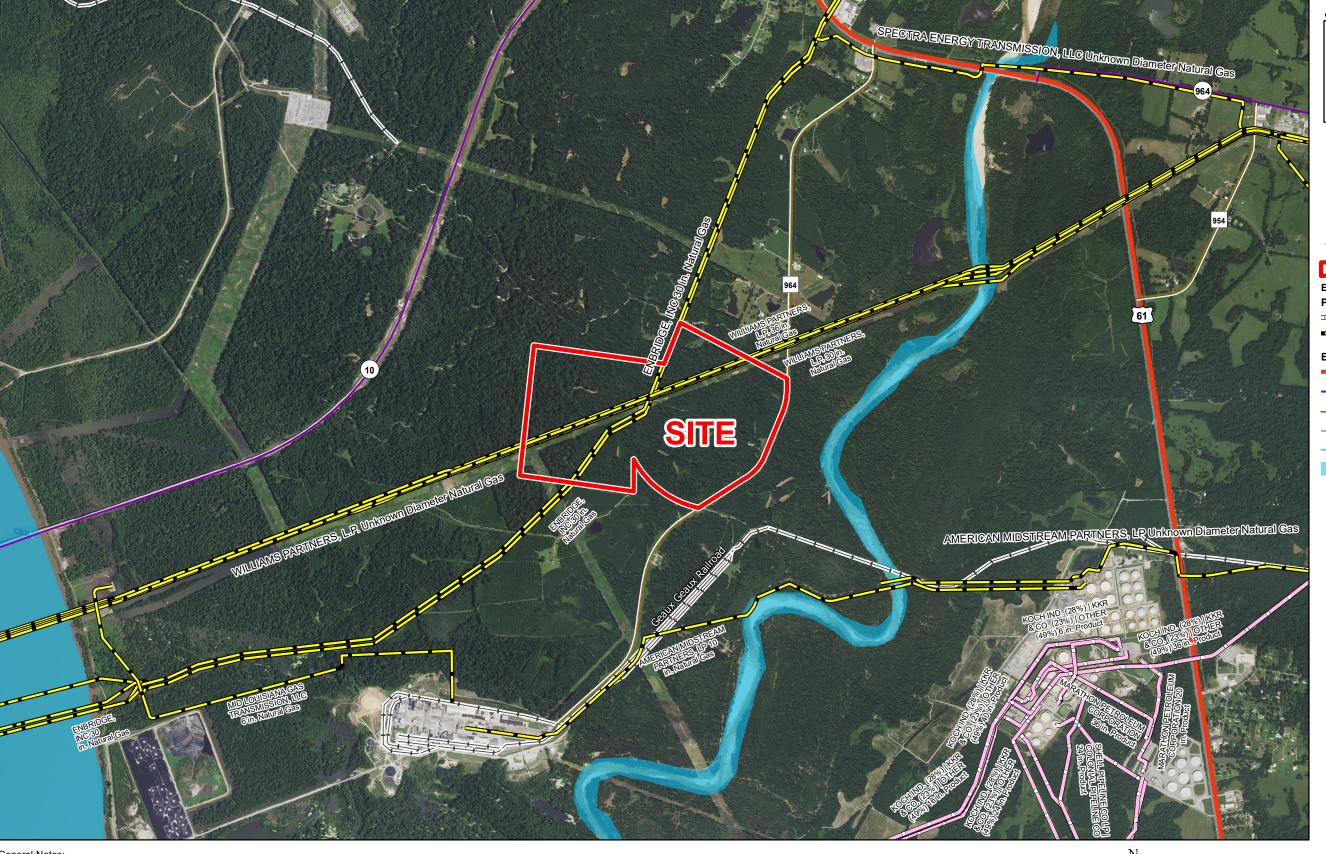

## Exhibit O. Harvey Site Local Product Pipelines Map

## Harvey Site Local Product Pipelines Map

## **Harvey Site** West Feliciana Parish, LA

LEGEND Site Boundary

**Existing Transmission Pipelines Pipeline Commodity** 

Natural Gas

**Existing Roadway** 

US Highway

Urban State Highway

- Rural State Highway

→ Railroad

Stream

Waterbody

  2. Transportation data from 2013 TIGER datasets via U.S. Census Bureau at ftp://ftp2.census.gov/geo/tiger/TIGER2013.

  3. Pipeline information from IHS, Inc. and is current as of 09/2015. Product types in individual lines can vary and products represented here are current as of the publication of this exhibit, but may change depending on the demands and requirements of each system. Exact field location has not been determined by survey. The lines shown are an approximate representation only and may have been offset for depiction purposes.

  4. 2015 aerial imagery from USDA-APFO National Agricultural Inventory Project (NAIP) and may not reflect current ground conditions.

| Date:           | 6/20/2018 |
|-----------------|-----------|
| Project Number: | 212161    |
| Drawn By:       | EEB       |
| Checked By:     | TMK       |