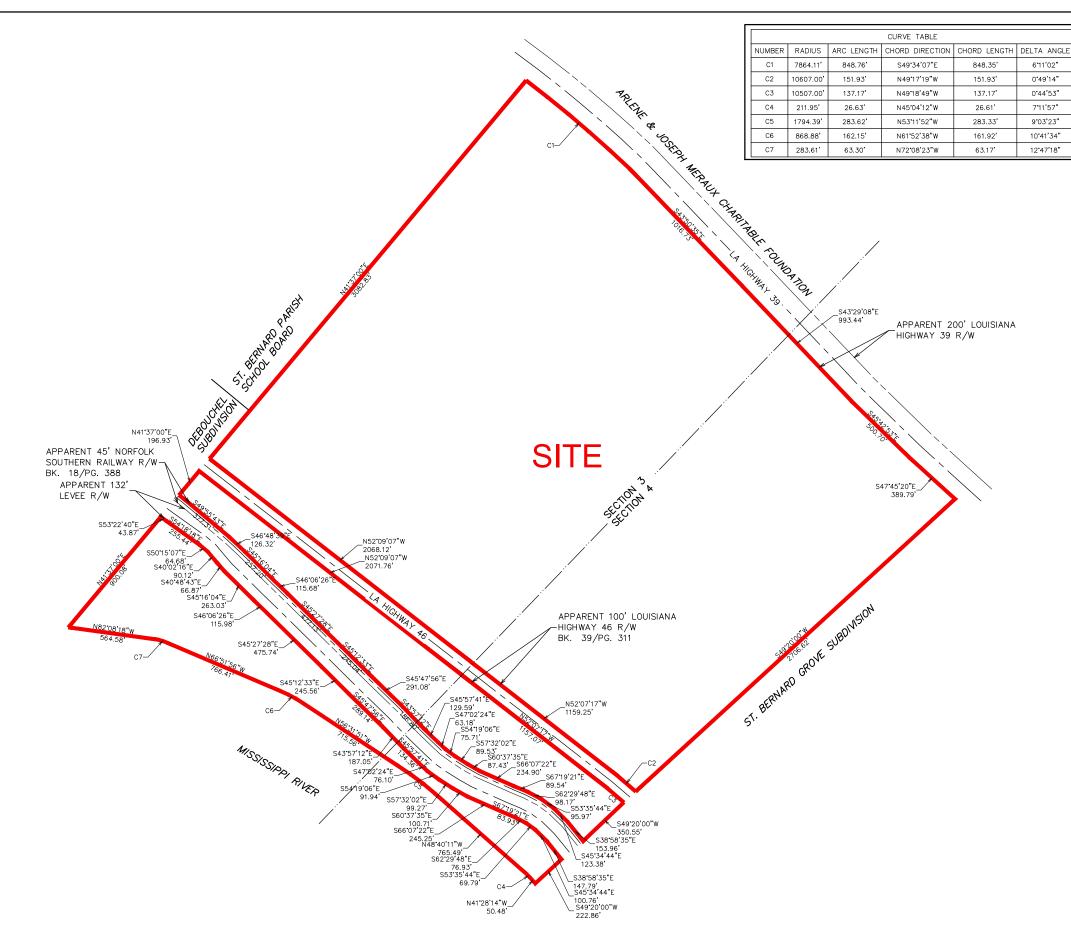

#### NOTES:

1. NO ATTEMPT HAS BEEN MADE BY CSRS, INC. TO VERIFY TITLE, ACTUAL LEGAL OWNERSHIPS, DEED RESTRICTIONS, SERVITUDES, EASEMENTS, OR OTHER BURDENS ON THE PROPERTY, OTHER THAN THAT FURNISHED BY THE CLIENT OR HIS REPRESENTATIVES.

SCALE: 1"=3000'

- 2. REFERENCE DOCUMENTS:
  2.1 SOUTHERN MOST BOUNDARY LIMITS DERIVED FROM LOW WATER REFERENCE PLANE FOUND ON SHEET 52 OF MISSISSIPPI RIVER HYDROGRAPHIC SURVEY 2013 BY UNITED STATES ARMY CORPS ENGINEERS
  2.2 PLAN OF SURVEY OF R.P. RORDAM, CIVIL ENGINEER, DATED JUNE 15, 1946.
- 3. THIS IS NOT A PROPERTY BOUNDARY SURVEY AND IS NOT INTENDED TO MEET THE LOUISIANA STANDARDS OF PRACTICE FOR PROPERTY BOUNDARY SURVEYS. BEARINGS AND DISTANCES OF PARCEL WERE OBTAINED FROM HISTORICAL TITLE DOCUMENTS AND FIELD OBSERVATION. AN ON—THE—GROUND BOUNDARY SURVEY PERFORMED UNDER THE RESPONSIBLE CHARGE OF A LICENSED LOUISIANA LAND SURVEYOR MUST BE COMPLETED
- LOUISIANA LAND SURVEYOR MUST BE COMPLETED TO DETERMINE LOCATIONS OF PROPERTY CORNERS AND VERIFY ALL BEARINGS AND DISTANCES SHOWN HEREON.

  4. THE BOUNDARY SKETCH SHOWN HEREON SHALL
- BASIS FOR ISSUANCE OF A BUILDING PERMIT.

  5. THE COORDINATE SYSTEM USED IS NAD83
  LOUISIANA STATE PLANE SOUTH (US FEET).
  COORDINATES WERE DERIVED BY OVERLAYING THE
  BOUNDARY ON AN AERIAL PHOTOGRAPH AND ARE

NOT BE USED FOR CONSTRUCTION, BIDDING, RECORDATION, CONVEYANCE, SALES, OR AS THE

6. SITE IS LOCATED IN SECTIONS 3 AND 4, TOWNSHIP
13S, RANGE 13E, SOUTHEASTERN EAST OF THE
MISSISSIPPI RIVER LAND DISTRICT.

WITHIN 100' OF TRUE LOCATION.

CSRS

6767 Perkins Road Suite 200 Baton Rouge, LA 70808 Telephone: 225 769-0546 Fax: 225 767-0060

Drain

Sinclair Site
St. Bernard Parish, LA

### St. Bernard Economic Development Foundation

|    |      |                       | Revisions: |
|----|------|-----------------------|------------|
| #  | Date | Description           |            |
|    |      |                       |            |
|    |      |                       |            |
|    |      |                       |            |
|    |      |                       |            |
|    |      |                       | Key Plan:  |
| EC | SEND |                       |            |
|    |      | BOUNDARY<br>64 AC. ±) |            |

#### Property Boundary Exhibit

| Date:           | October 2016 |
|-----------------|--------------|
| Project Number: | 214094       |
| Drawn By:       | TMK          |
| Checked By:     | JAY          |