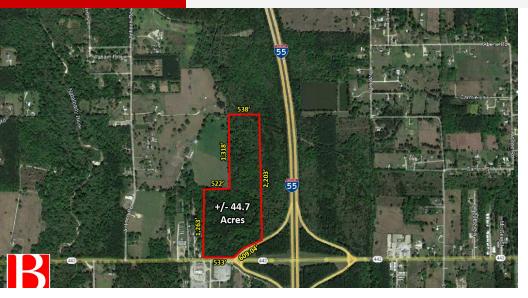

## 44.7 Acres NW Corner of I-55 and LA Hwy 442

Highway 442 Tickfaw, LA 70466

### **Property Description**

Situated at the northwest corner of the bustling intersection of Interstate 55 and Hwy 442, this expansive vacant track of land in Tickfaw, Louisiana offers a prime location for various commercial and developmental opportunities.

### **Property Highlights**

- NW Corner of I-55 and LA Hwy 442
- Prime location for various commercial and developmental opportunities
- 7.5 miles North of I-12
- Flood Zone X

### **Offering Summary**

| Sale Price: | \$6,700,000 |
|-------------|-------------|
| Lot Size:   | 44.7 Acres  |

| Demographics      | 5 Miles  | 10 Miles | 15 Miles |
|-------------------|----------|----------|----------|
| Total Households  | 11,633   | 39,569   | 56,192   |
| Total Population  | 28,236   | 96,028   | 135,030  |
| Average HH Income | \$51,685 | \$58,562 | \$59,376 |