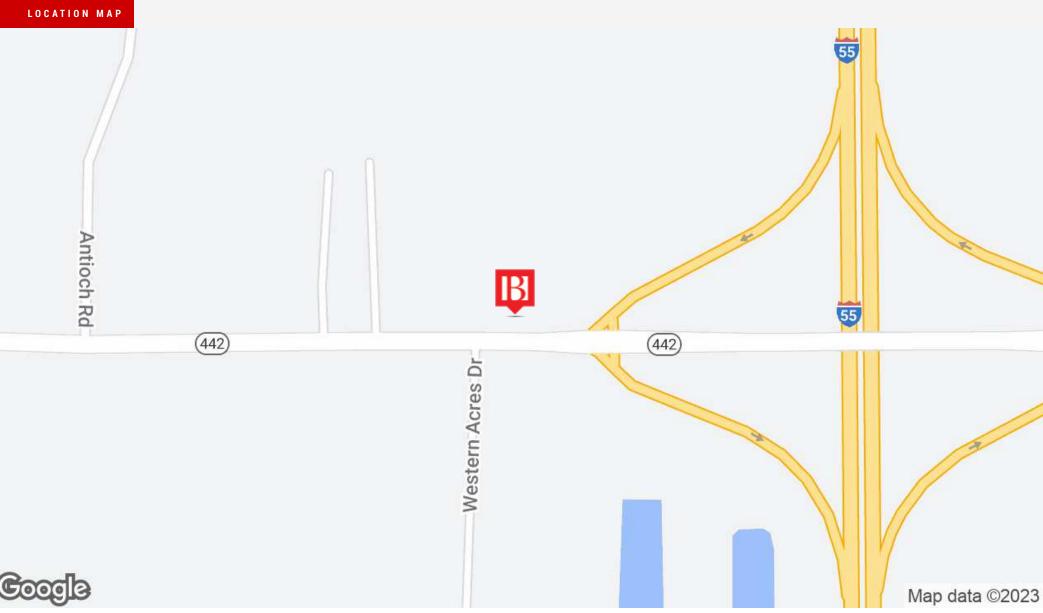

## 44.7 Acres NW Corner of I-55 and LA Hwy 442

Highway 442 Tickfaw, LA 70466

### **Property Description**

Situated at the northwest corner of the bustling intersection of Interstate 55 and Hwy 442, this expansive vacant track of land in Tickfaw, Louisiana offers a prime location for various commercial and developmental opportunities.

### **Property Highlights**

- NW Corner of I-55 and LA Hwy 442
- Prime location for various commercial and developmental opportunities
- 7.5 miles North of I-12
- Flood Zone X