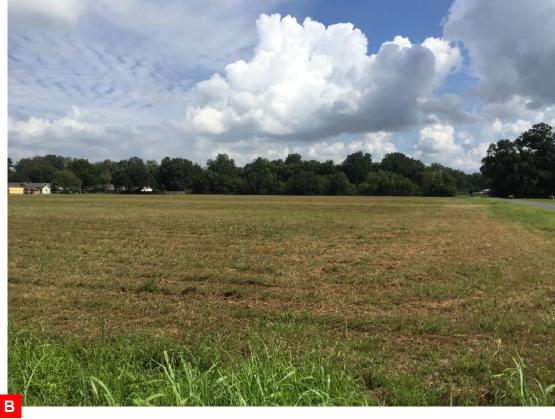

## Foti - Highway 3120 N Color Aerial Photo Map

SITE NAME: Foti - Highway 3120 N

Drawn By:

CDS

GJB

Checked By:

Date:

12/18/2017

2. Streetview photographs are from a site visit conducted by Duplantis Design Group, PC on September 18, 2017 and may not reflect current ground conditions.