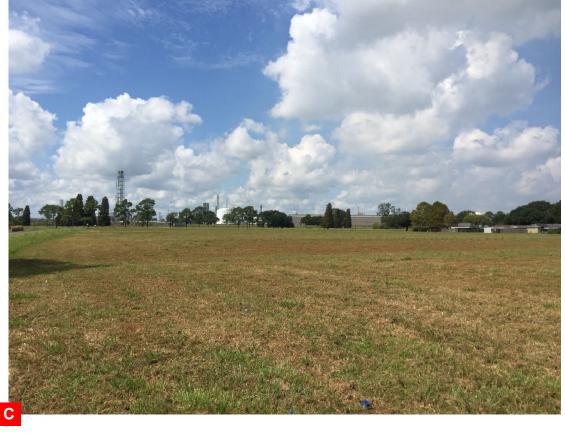

## Foti - Highway 3120 N Color Aerial Photo Map

SITE NAME: Foti - Highway 3120 N

Drawn By:

CDS

GJB

Checked By:

Date:

12/18/2017

2. Streetview photographs are from a site visit conducted by Duplantis Design Group, PC on September 18, 2017 and may not reflect current ground conditions.