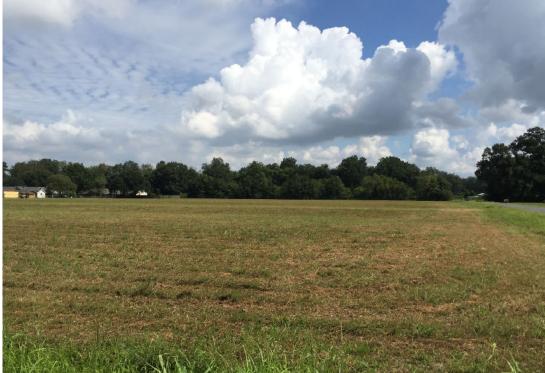

## Foti - Highway 3120 N Color Aerial Photo Map

SITE NAME: Foti - Highway 3120 N

Drawn By:

CDS

GJB

Checked By:

Date:

12/18/2017

2. Streetview photographs are from a site visit conducted by Duplantis Design Group, PC on September 18, 2017 and may not reflect current ground conditions.