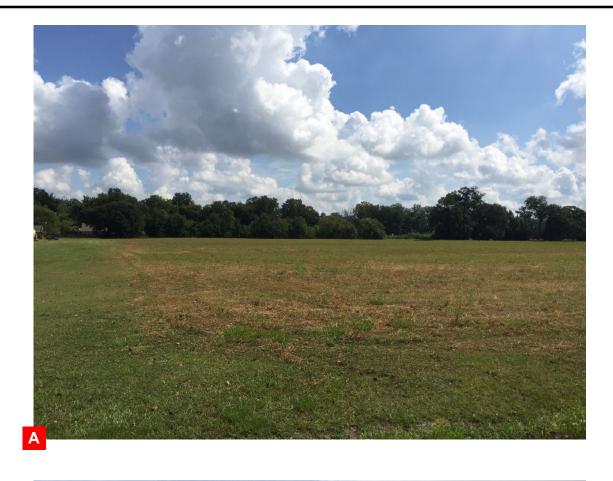

## Foti - Highway 3120 N Color Aerial Photo Map

SITE NAME: Foti - Highway 3120 N

Drawn By:

CDS

GJB

Checked By:

Date:

12/18/2017

2. Streetview photographs are from a site visit conducted by Duplantis Design Group, PC on September 18, 2017 and may not reflect current ground conditions.