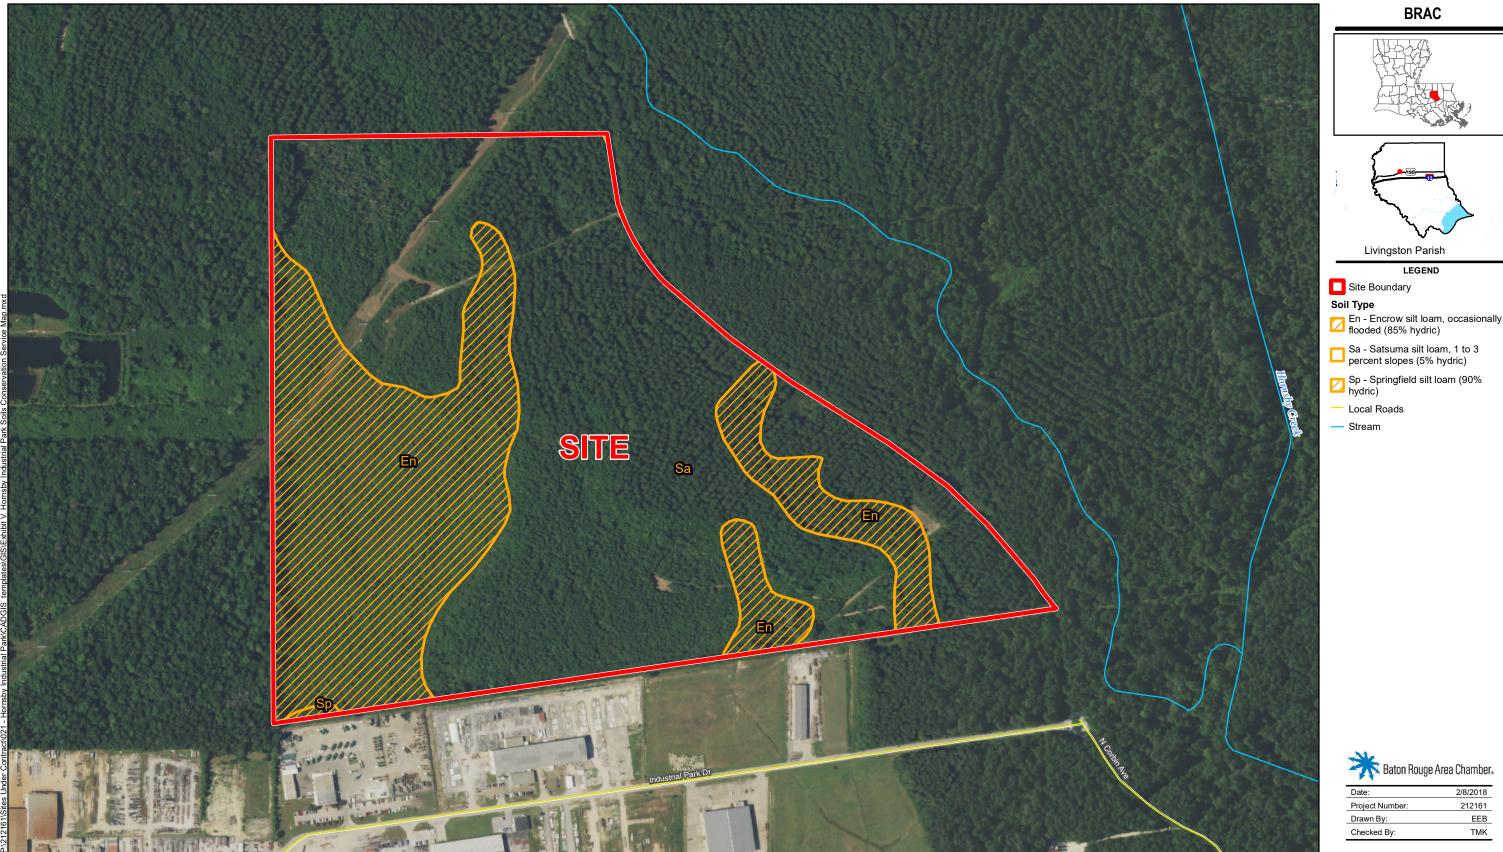

## Exhibit V. Hornsby Industrial Park Soils Conservation Service Map

## Hornsby Industrial Park Soils Conservation Service Map

## Hornsby Industrial Park Livingston Parish, LA **BRAC**

Livingston Parish

Local Roads Stream

Baton Rouge Area Chamber.

| Date:           | 2/8/2018 |
|-----------------|----------|
| Project Number: | 212161   |
| Drawn By:       | EEB      |
| Checked By:     | TMK      |
|                 |          |

## General Notes:

- 1. No attempt has been made by CSRS, Inc. to verify site boundary, title, actual legal ownership, deed restrictions, servitudes, easements, or other burdens on the property, other than that furnished by the client or his representative. 2. Transportation data from 2013 TIGER datasets via U.S. Census Bureau at ftp://ftp2.census.gov/geo/tiger/TIGER2013. 3. Soils data from USDA SSURGO website: http://websoilsurvey.sc.egov.usda.gov/App/WebSoilSurvey.aspx.

- 4. 2015 aerial imagery from USDA-APFO National Agricultural Inventory Project (NAIP) and may not reflect current ground conditions.