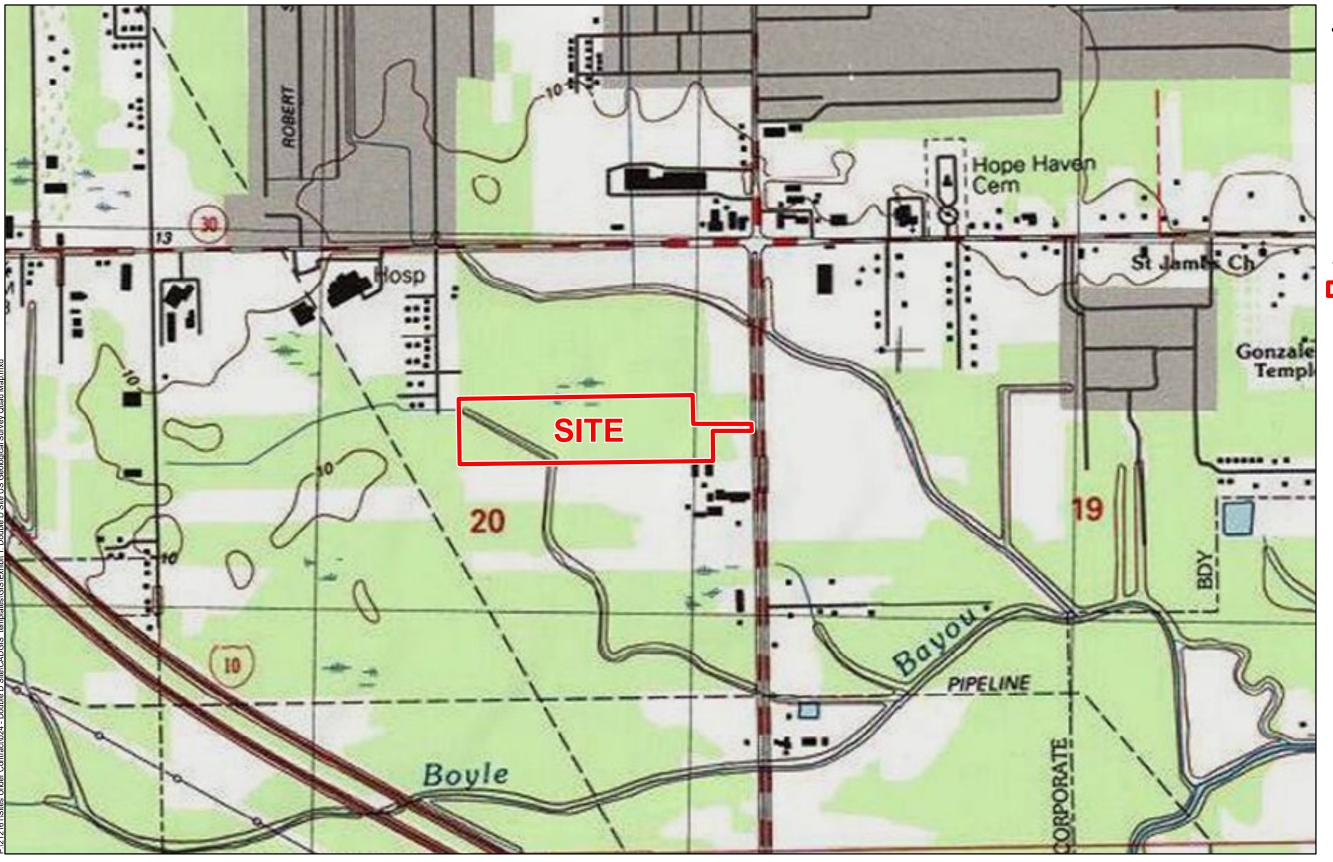

## Exhibit T. Double D Site U.S. Geological Survey Quad Map

## Double D Site U.S. Geological Survey Quad Map

**Double D Site** Ascension Parish, LA

Ascension Parish

LEGEND

Site Boundary

General Notes:

1. No attempt has been made by CSRS, Inc. to verify site boundary, title, actual legal ownership, deed restrictions, servitudes, easements, or other burdens on the property, other than that furnished by the client or his representative.

2. Transportation data from 2013 TIGER datasets via U.S. Census Bureau at ftp://ftp2.census.gov/geo/tiger/TIGER2013.

3. Utility information from visual inspection and/or the individual utility operators. Exact field location has not been determined by survey. The lines shown are an approximate representation only and may have been offset for depiction purposes.

4. 2015 aerial imagery from USDA-APFO National Agricultural Inventory Project (NAIP) and may not reflect current ground conditions.

|  | Date:           | 9/18/2018 |
|--|-----------------|-----------|
|  | Project Number: | 212161    |
|  | Drawn By:       | DWC       |
|  | Checked By:     | EEB       |
|  |                 |           |