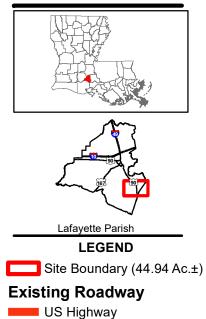

## AC Commercial Site Lafayette Parish, LA

One Acadiana

- 4-Lane State Highway
- Urban State Highway
- H Railroad

| Date:           | 7/6/2021 |
|-----------------|----------|
| Project Number: | 214002   |
| Drawn By:       | SEW      |
| Checked By:     | EEB      |