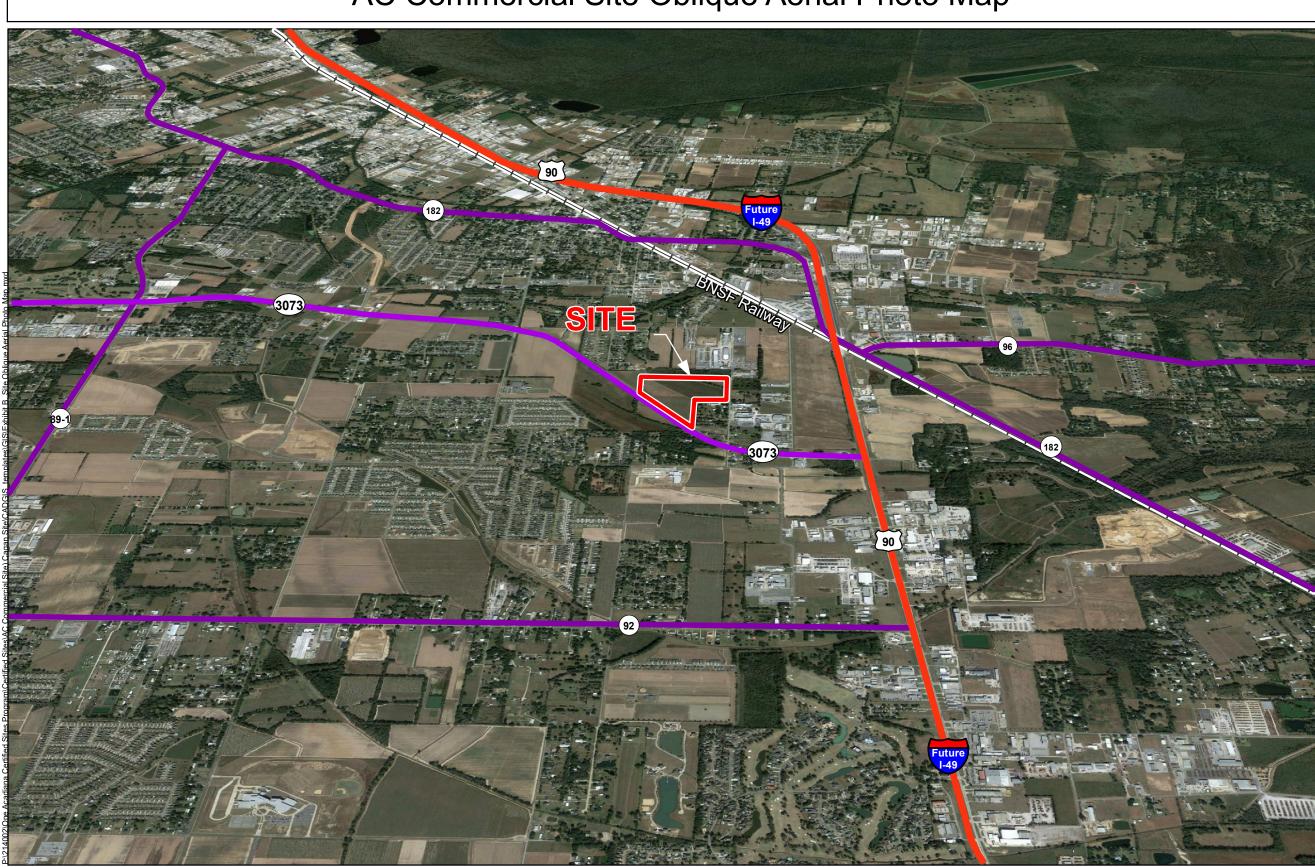

## Exhibit B. AC Commercial Site Oblique Aerial Photo Map

## AC Commercial Site Oblique Aerial Photo Map

## General Notes:

No attempt has been made by CSRS, Inc. to verify site boundary, title, actual legal ownership, deed restrictions, servitudes, easements, or other burdens on the property, other than that furnished by the client or his representative.
Transportation data from 2013 TIGER datasets via U.S. Census Bureau at ftp://ftp2.census.gov/geo/tiger/TIGER2013.
2015 aerial imagery from Google Earth and may not reflect current ground conditions.