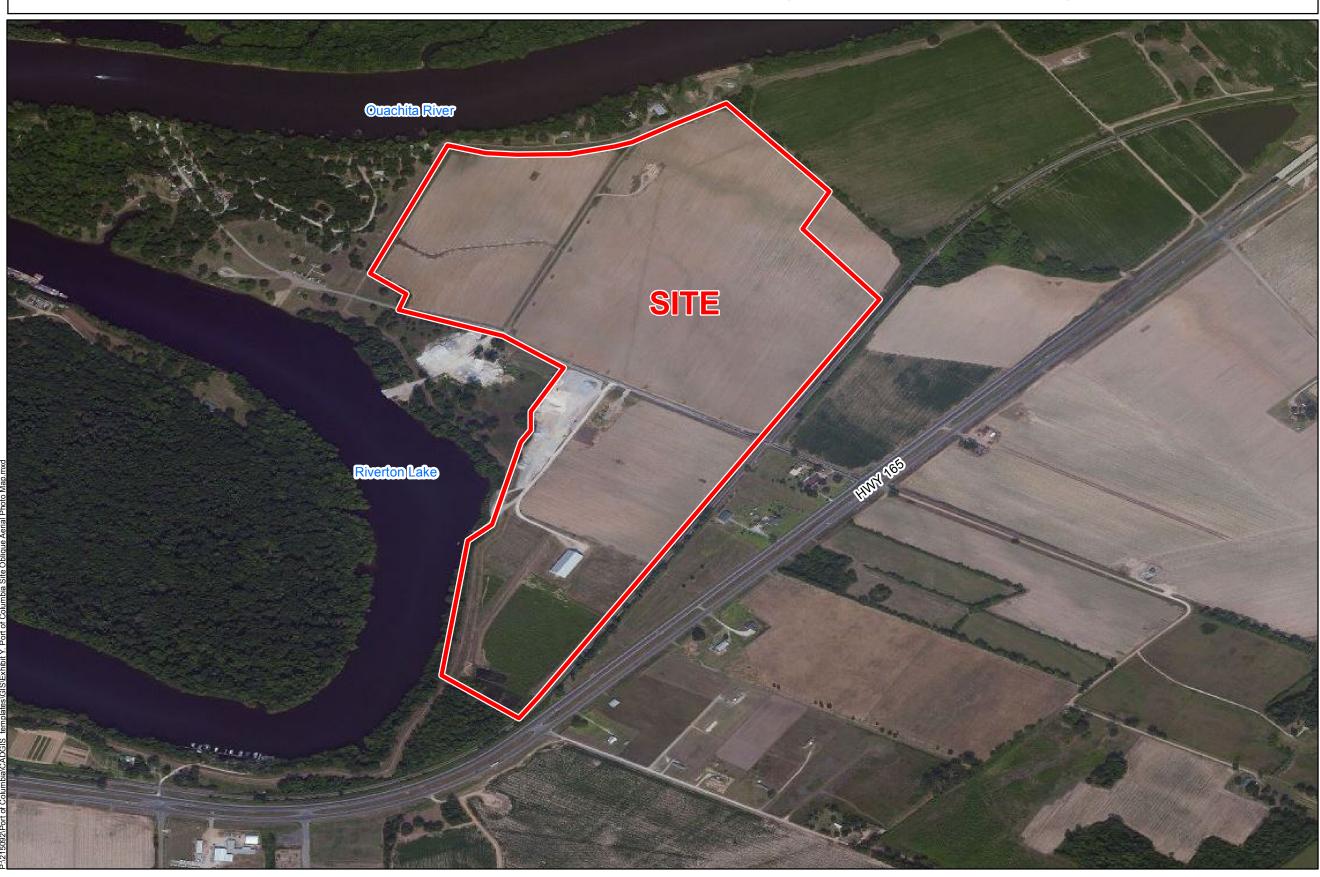

## Exhibit Y. Port of Columbia Site Oblique Aerial Photo Map

- General Notes: 1. No attempt has been made by CSRS, Inc. to verify site boundary, title, actual legal ownership, deed restrictions, servitudes, easements, or other burdens on the property, other than that furnished by the client or his representative. 2. Transportation data from 2013 TIGER datasets via U.S. Census Bureau at ftp://ftp2.census.gov/geo/tiger/TIGER2013. 3. 2013 aerial imagery from Bing Maps and may not reflect current ground conditions.

2013 Aerial Imagery Port of Columbia Site Caldwell Parish, LA

## **Columbia Port Commission**

Caldwell Parish

LEGEND Site Boundary (171.37 Ac. +/-)

| NEL             | <b>A</b> E, |
|-----------------|-------------|
| Date:           | 7/20/2015   |
| Project Number: | 215092      |
|                 |             |