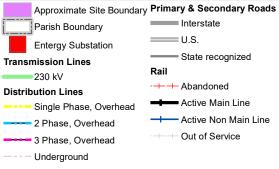

# BUSINESS DEVELOPMENT

# LOUISIANA

# ENTERGY INFRASTRUCTURE

Welham Site

446 North Blvd Baton Rouge, LA 70802

Phone: 1-800-542-2668 laed@entergy.com

GoEntergy.com/Louisiana



# ST. JAMES PARISH



#### VIEW EXTENT



## LEGEND



## NOTE

These drawings are provided merely to assist in economic development efforts. The Entergy Companies make no representations or warranties whatsoever regarding the accuracy or completeness of any information contained herein nor the condition or suitability of any properties. Users should direct inquiries about any property to the listing broker for that property.

### SOURCE

Service Layer Credits: Source: Esri, DigitalGlobe, GeoEye, Earthstar Geographics, CNES/Airbus DS, USDA, USGS, AeroGRID, IGN, and the GIS User Community. Site boundary is approximated via Louisiana Site Selection Center. Rail data from USDOT. Roads data from LADOTD. Electrical infrastructure from Entergy Services, Inc. (2018).

|   |      |       | d by: AAS<br>8/4/2019 | N |
|---|------|-------|------------