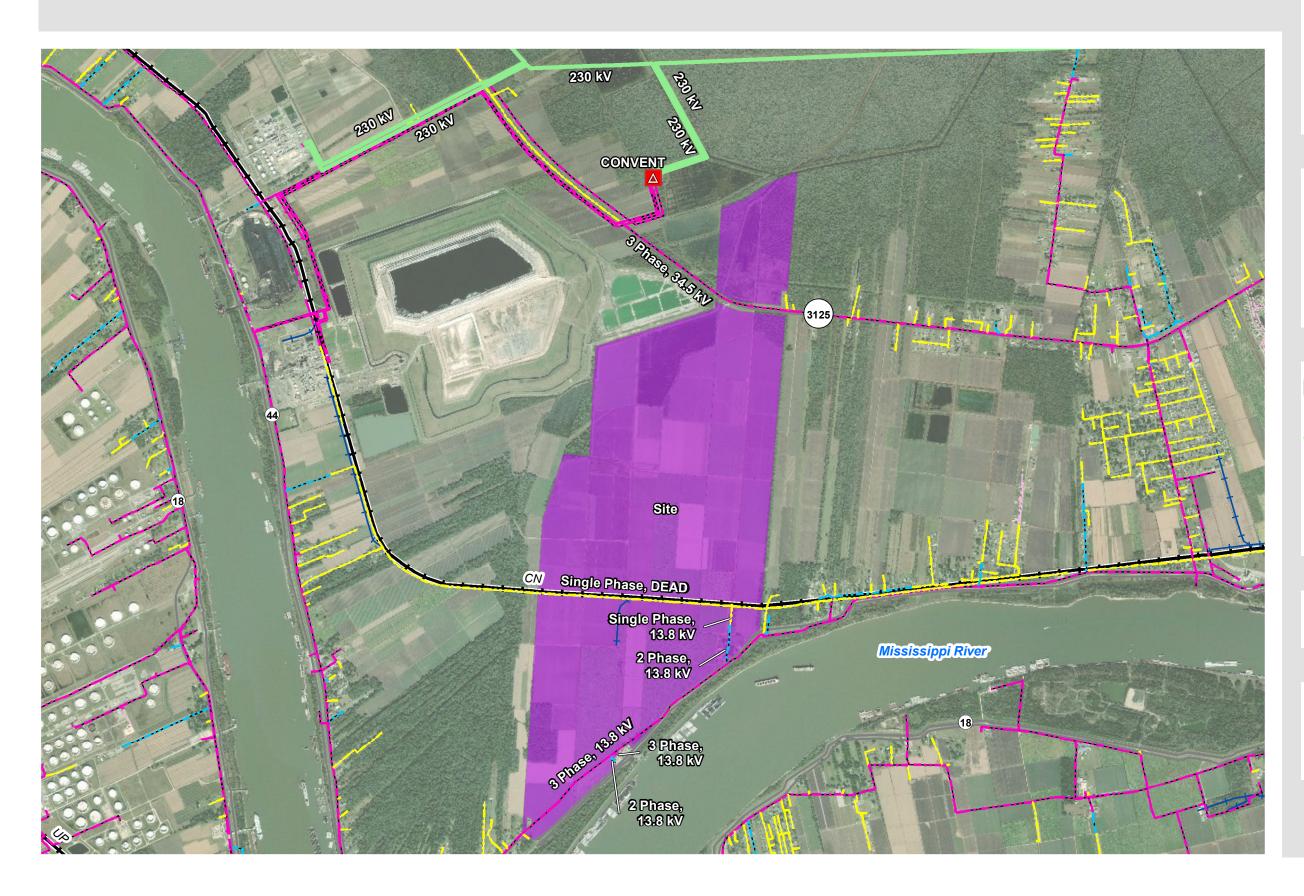

# ST. JAMES PARISH

#### VIEW EXTENT

### SOURCE

Service Layer Credits: Source: Esri, DigitalGlobe, GeoEye, Earthstar Geographics, CNES/Airbus DS, USDA, USGS, AeroGRID, IGN, and the GIS User Community. Site boundary is approximated via Louisiana Site Selection Center. Rail data from USDOT. Roads data from LADOTD. Electrical infrastructure from Entergy Services, Inc. (2018).