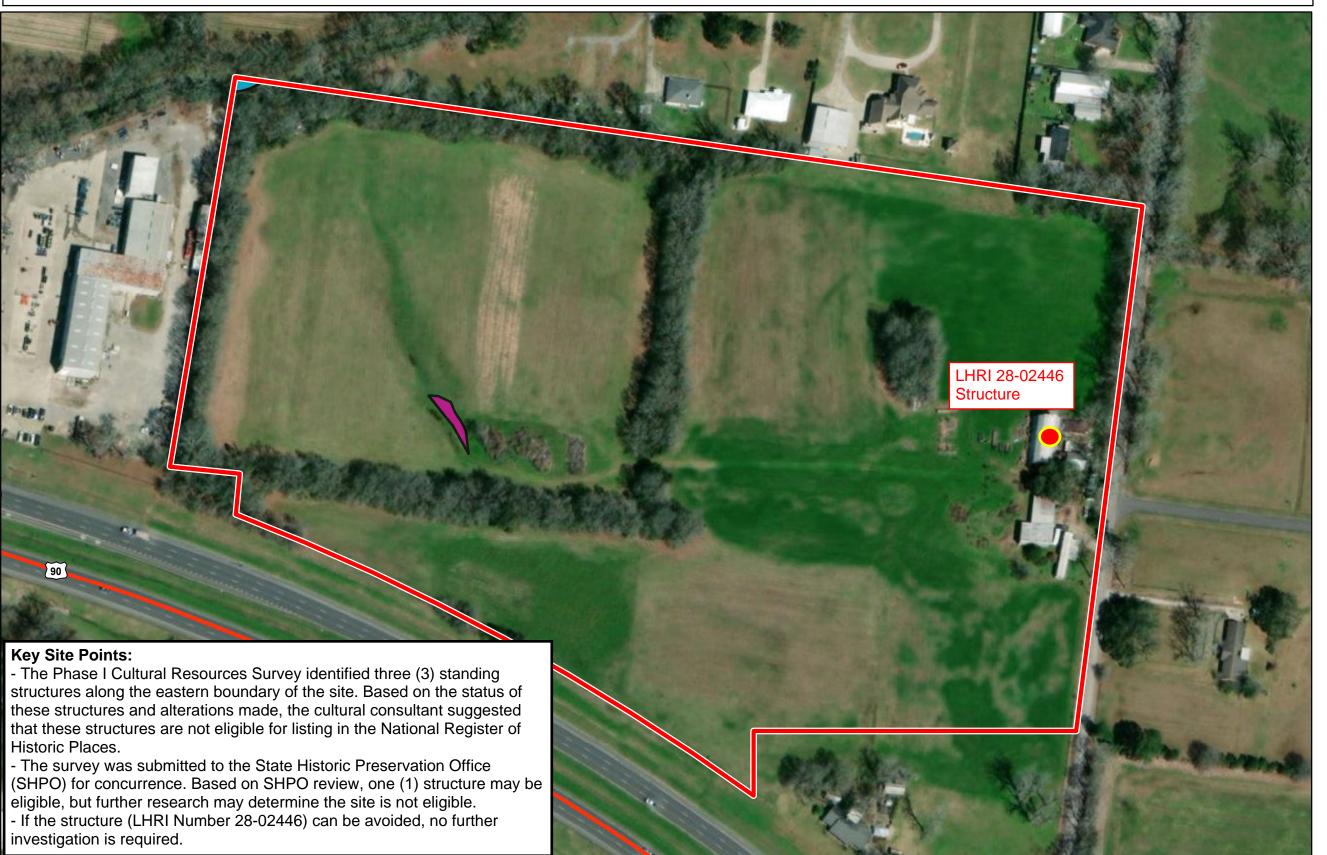

### **LEGEND**

- Site Boundary (33.43± ac.)
- Potential Isolated Wetland (0.03± ac.)
- Potential Waters of the US (0.01± ac.)

### General Notes:

- 1. No attempt has been made by CSRS, Inc. to verify site boundary, title, actual legal ownership, deed restrictions, servitudes, easements, or other burdens on the property, other than that furnished by the client or his representative.
- 2. Transportation data from 2013 TIGER datasets via U.S. Census Bureau at ftp://ftp2.census.gov/geo/tiger/TIGER2013.
- 3. 2015 aerial imagery from USDA-APFO National Agricultural Inventory Project (NAIP) and may not reflect current ground conditions.
- 4. Wetlands data provided by ECS Southeast based on a wetland delineation of the Maxie & Vida Girouard Site conducted in January 2023.
- 5. Cultrual resources findings based on a Phase I Cultural Resources Survey of the Maxie & Vida Girouard Site by TerraXplorations dated February 2023.