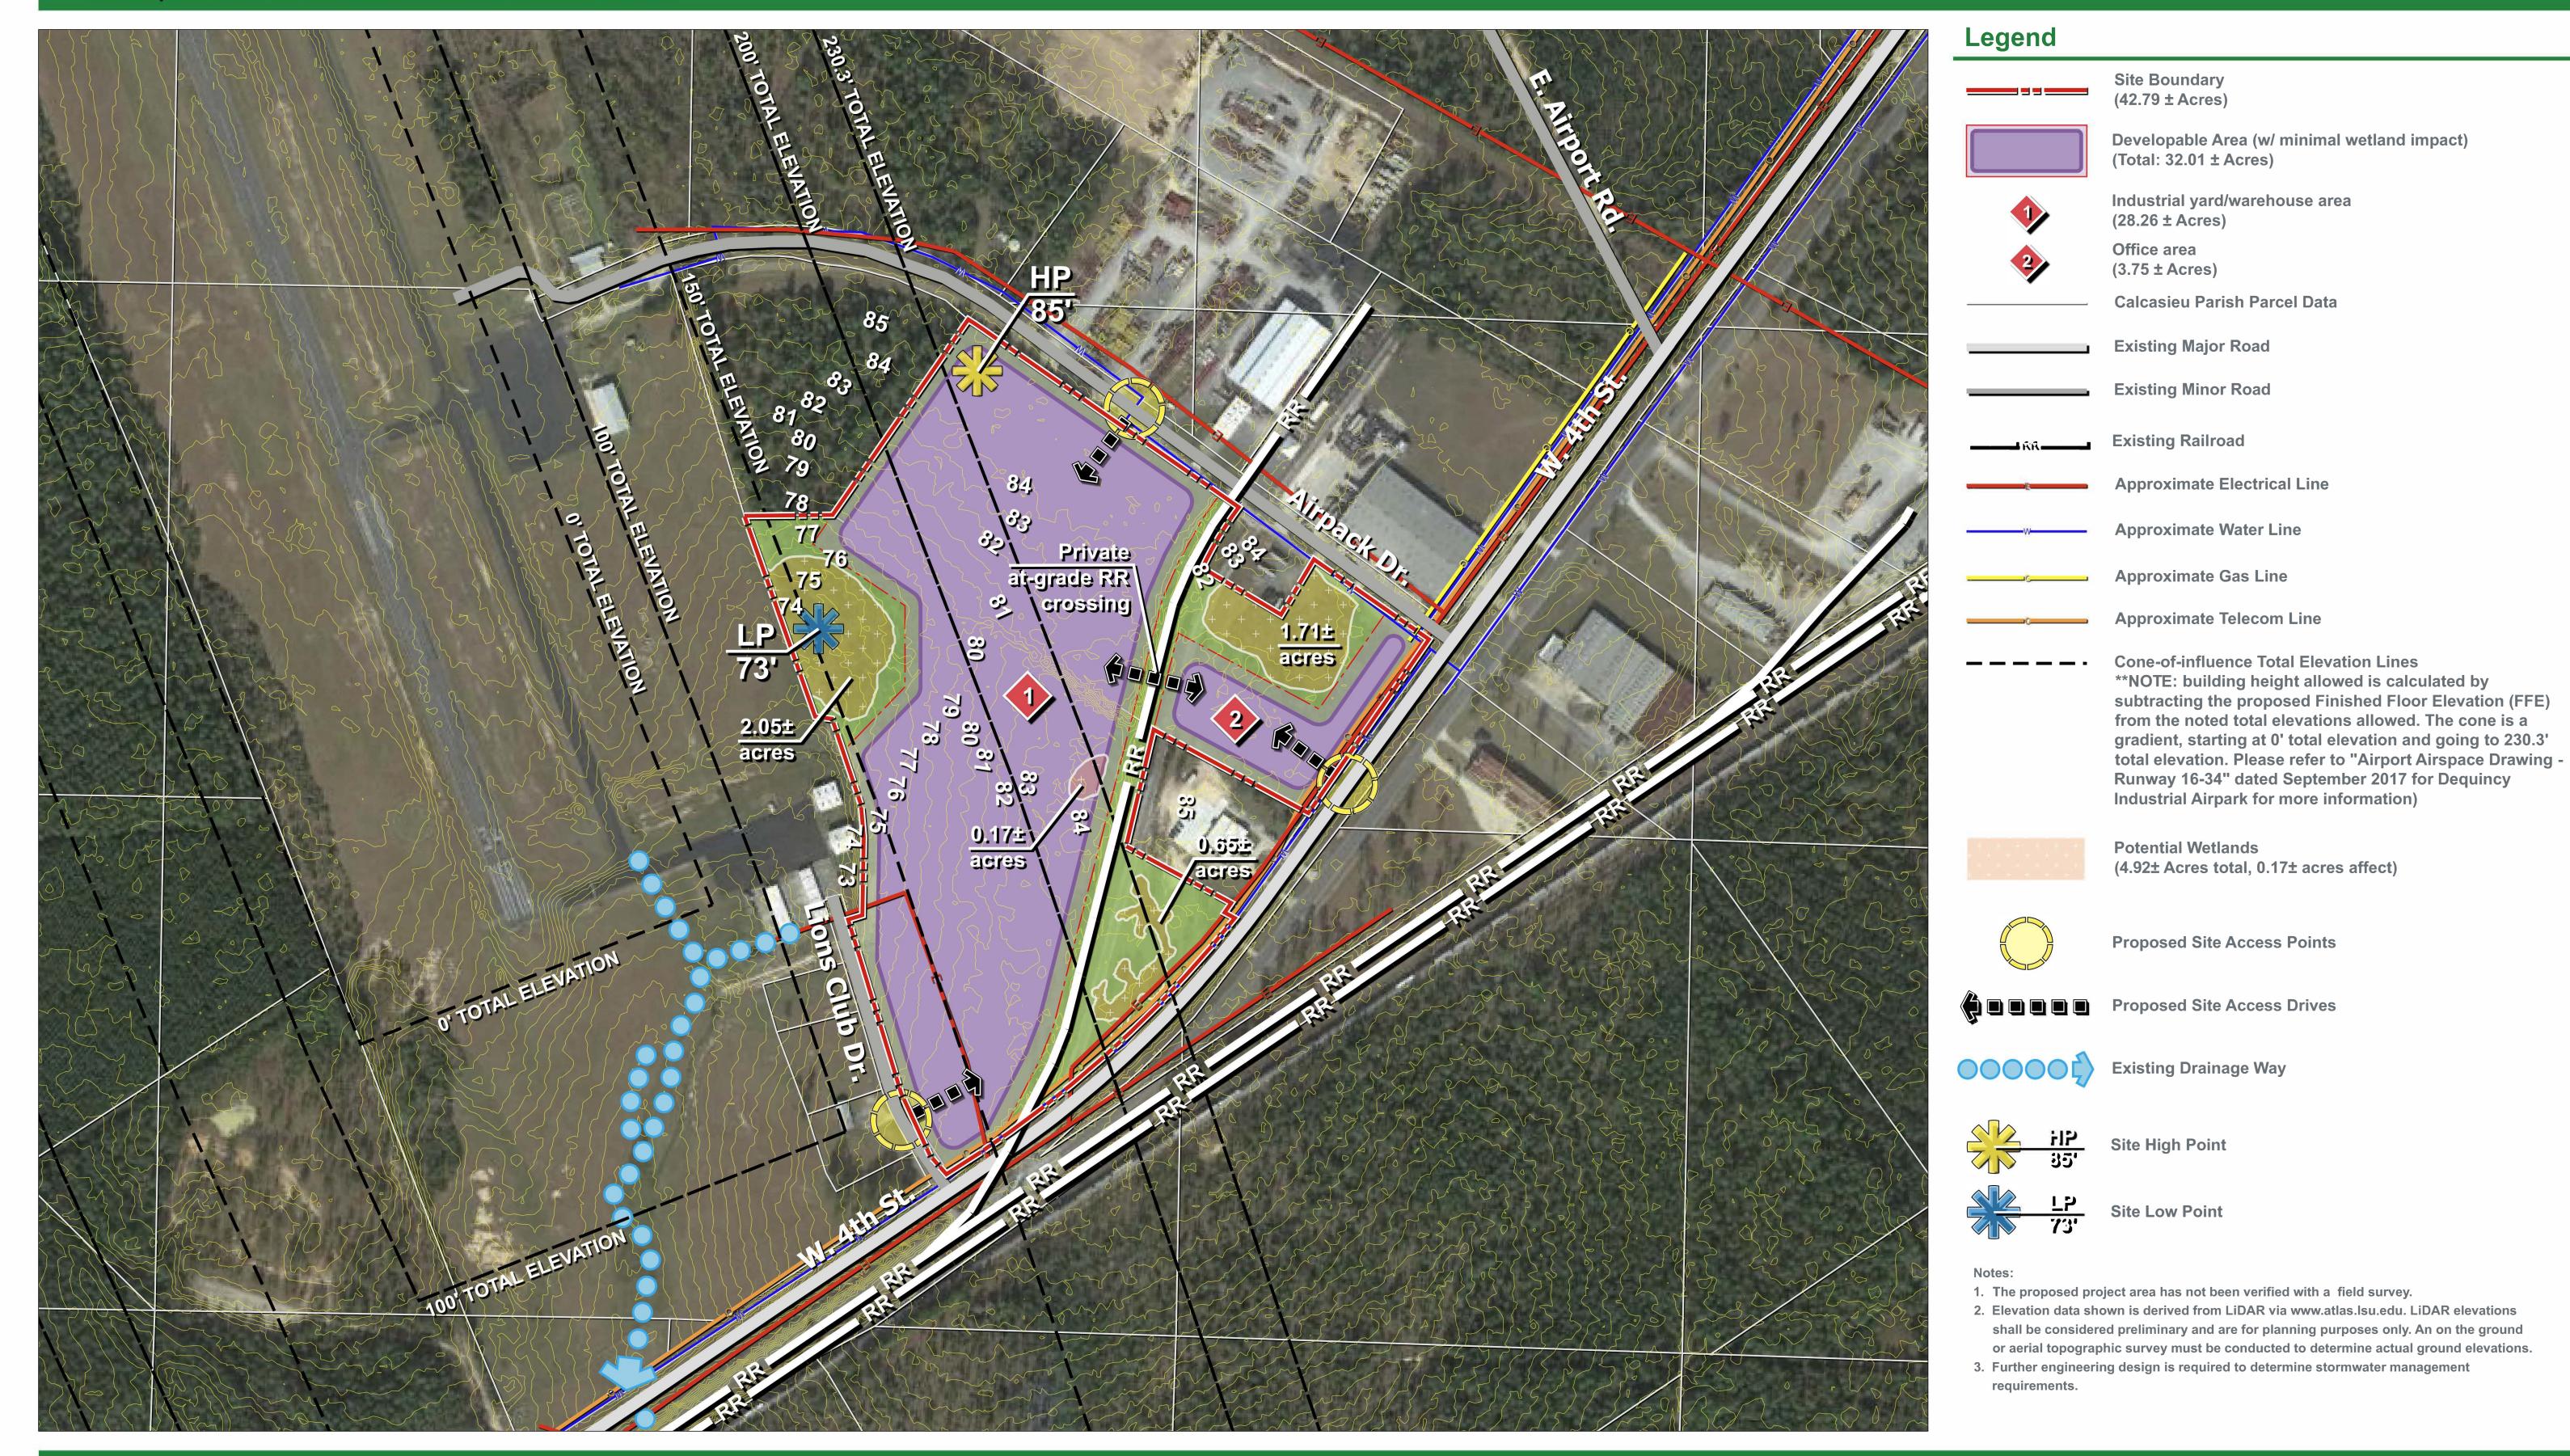

## Exhibit JJ. Dequincy Industrial Park Executive Summary & Buildable Area Exhibit

## DEQUINCY INDUSTRIAL PARK SITE

## **Dequincy Industrial Park Site**

Calcasieu Parish, Louisiana May 2019

P:\214135\SWLA Certified Sites\Dequincy Industrial Park\CADGIS\_templates\CAD\ Dequincy Industrial Park MColor Base.dwg May 20, 2019 - 5:26pm

NOTE:
ILLUSTRATION IS CONCEPTUAL ONLY AND IS SUBJECT TO CHANGE BASED UPON
FURTHER DETAILED ANALYSIS, ENGINEERING DESIGN, AND FINAL APPROVAL. CSRS IS
NOT LIABLE FOR THE USE OR MISUSE, MISINTERPRETATION, OR ERRORS IN ANY
CALCULATIONS DERIVED FROM ILLUSTRATED CONCEPTUAL LAYOUT.