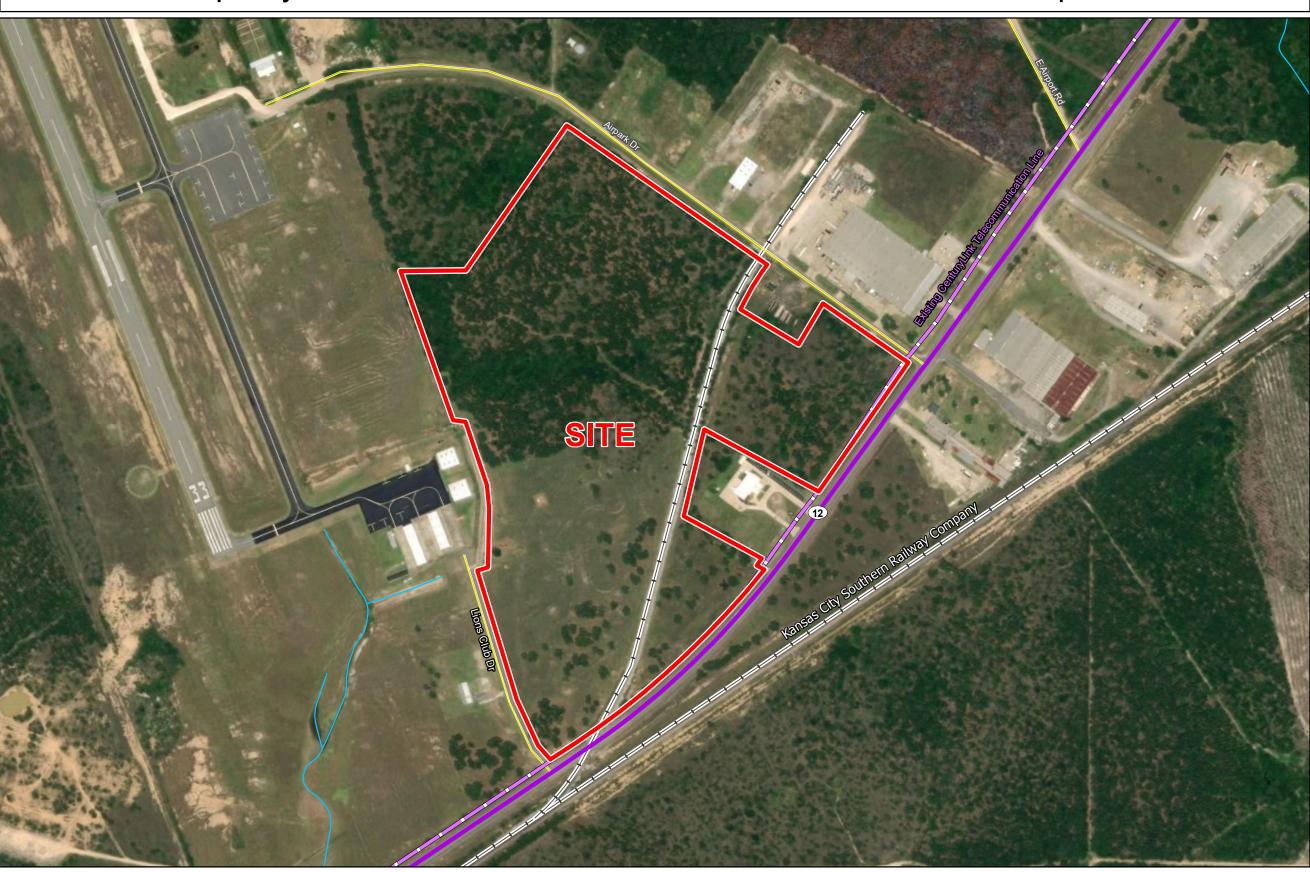

# Exhibit R. Dequincy Industrial Park Telecommunications Infrastructure Map

## Dequincy Industrial Park Telecommunications Infrastructure Map

#### General Notes:

- 1. No attempt has been made by CSRS, Inc. to verify site boundary, title, actual legal ownership, deed restrictions, servitudes, easements, or other burdens on the property, other than that furnished by the client or his representative.
- Transportation data from 2013 TIGER datasets via U.S. Census Bureau at ftp://ftp/.census.gov/geo/tiger/TIGER2013.
  Utility information from visual inspection and/or the individual utility operators. Exact field location has not been determined by survey. The lines shown are an approximate representation only and may have been offset for depiction purposes.
  2015 aerial imagery from USDA-APFO National Agricultural Inventory Project (NAIP) and may not reflect current ground conditions.

### **Dequincy Industrial Park** Calcasieu Parish, LA