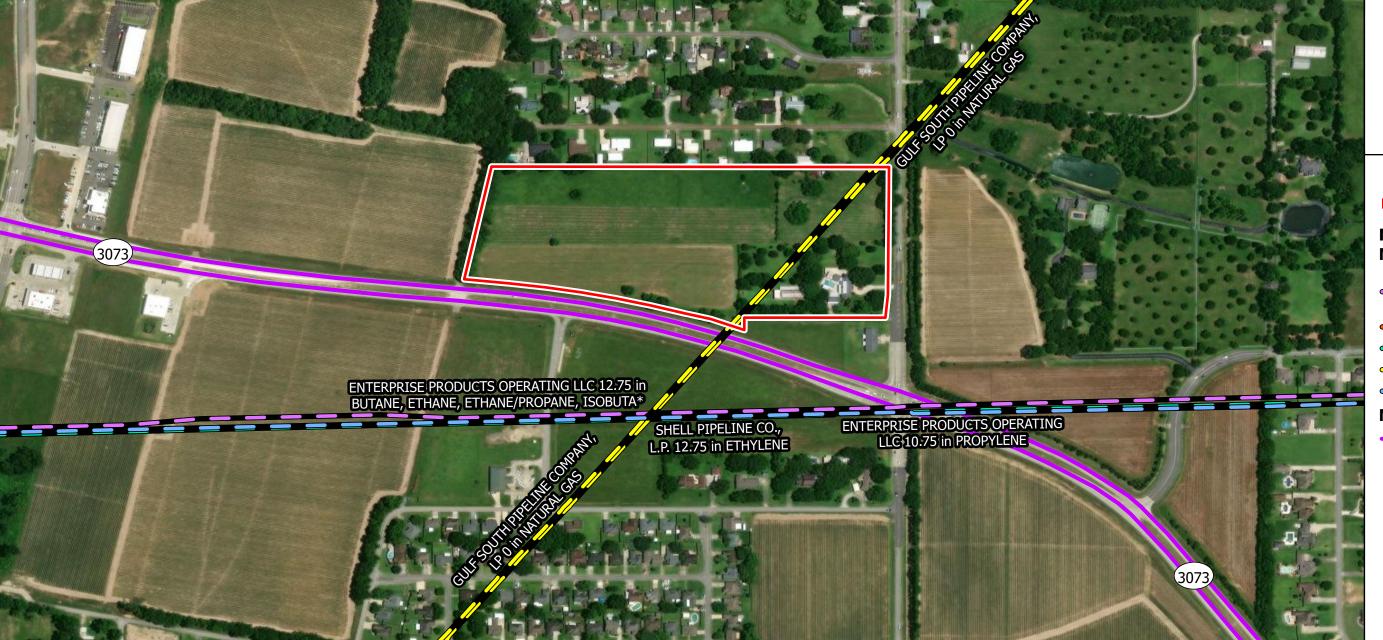

# Exhibit K. South Morgan Site Local Product Pipelines Map

# **South Morgan Site Local Product Pipelines Map**

Site Exhibit for South Morgan Site Lafayette Parish, LA

# Legend

Site Boundary (±21.31 ac.)

### National Pipeline Mapping System

BUTANE, ETHANE, ETHANE/PROPANE, ISOBUTA\*

CRUDE OIL

== ETHYLENE

■ NATURAL GAS

PROPYLENE

## **Major Road**

State Highway

General Notes:

1. The information presented herein is for planning purposes only. Further detailed due diligence MUST be completed prior to making decisions regarding the site.

5. National Pipeline Mapping System (NPMS) was derived from the NPMS website: https://pvnpms.phmsa.dot.gov/PublicViewer

**CSRS** 

ONEACADIANA

Date: Project Number: Drawn By: Checked By:

214002 BMS EEB