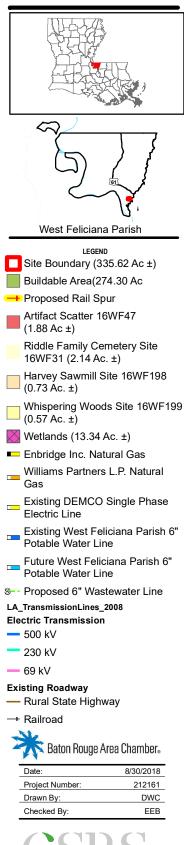

Comments:

1.) Location of tapping and meter station would be decided by Enbridge Inc.

2.) on site treatment is for 250,000 GPD system which will deposit treated water into the Mississippi River.

3.) on site treatment is for 250,000 GPD system which will deposit treated water into Thompson Creek.

4.) on site treatment is for 250,000 GPD system which will deposit treated water into the Alligator Bayou.

## General Notes:

1. No attempt has been made by CSRS, Inc. to verify site boundary, title, actual legal ownership, deed restrictions, servitudes, easements, or other burdens on the property, other than that furnished by the client or his representative.

- 2. Transportation data from 2013 TIGER datasets via U.S. Census Bureau at ftp://ftp2.census.gov/geo/tiger/TIGER2013.
- 3. 2015 aerial imagery from USDA-APFO National Agricultural Inventory Project (NAIP) and may not reflect current ground conditions.

| A |   | Scale | 1:8,000 |
|---|---|-------|---------|
|   | 0 | 425   | 850     |
|   |   |       | Fee     |

## Harvey Site West Feliciana Parish, LA

BRAC

5767 Perkins Road Suite 200 Baton Rouge, LA 70808 Telephone: 225 769-0546 Fax: 225 767-0060