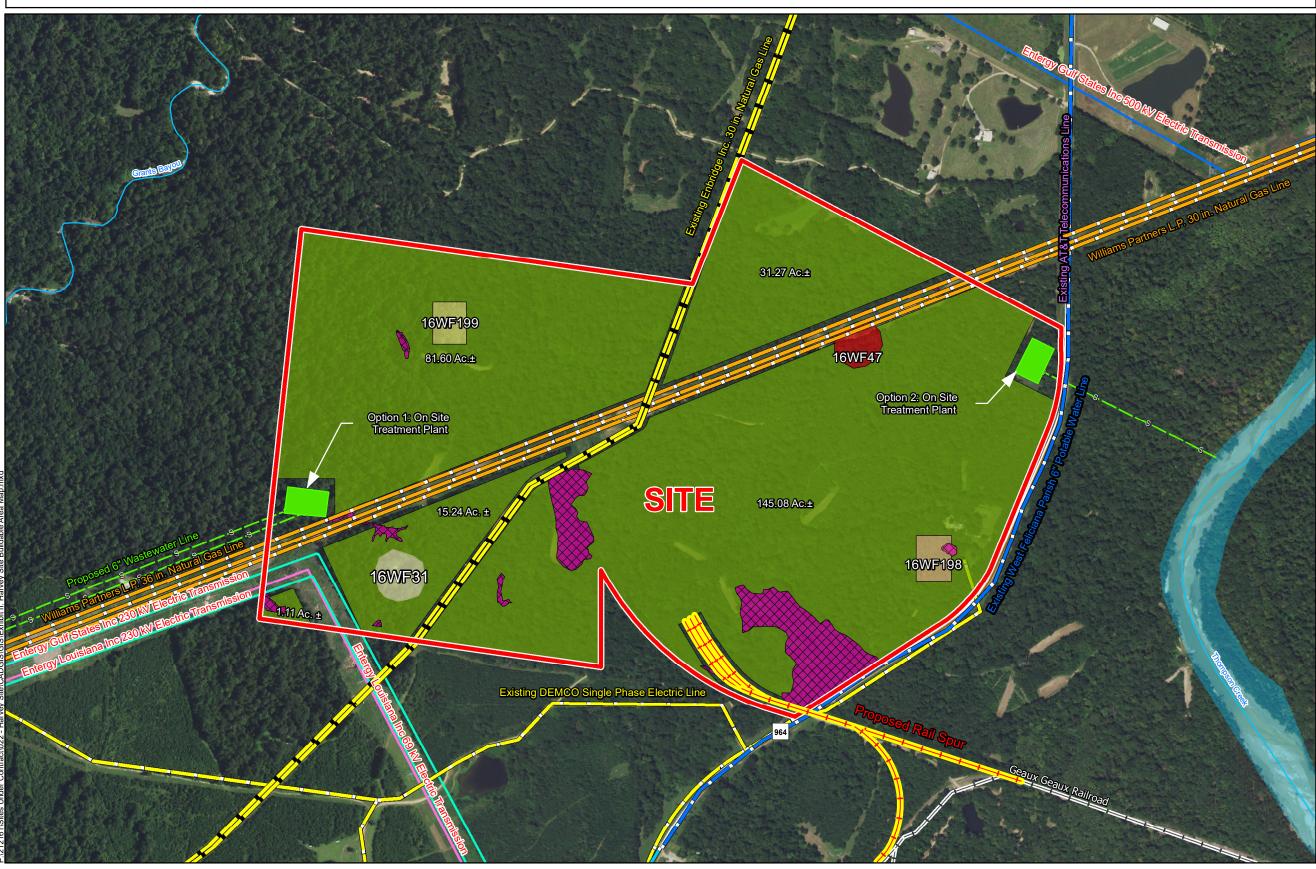

Comments:

1.) Location of tapping and meter station would be decided by Enbridge Inc.

2.) on site treatment is for 250,000 GPD system which will deposit treated water into the Mississippi River.

3.) on site treatment is for 250,000 GPD system which will deposit treated water into Thompson Creek.

4.) on site treatment is for 250,000 GPD system which will deposit treated water into the Alligator Bayou.

## General Notes:

1. No attempt has been made by CSRS, Inc. to verify site boundary, title, actual legal ownership, deed restrictions, servitudes, easements, or other burdens on the property, other than that furnished by the client or his representative.

- 2. Transportation data from 2013 TIGER datasets via U.S. Census Bureau at ftp://ftp2.census.gov/geo/tiger/TIGER2013.
- 3. 2015 aerial imagery from USDA-APFO National Agricultural Inventory Project (NAIP) and may not reflect current ground conditions.

| A |   | Scale | 1:8,000 |
|---|---|-------|---------|
|   | 0 | 425   | 850     |
|   |   |       | Fee     |

## Harvey Site West Feliciana Parish, LA

BRAC

5767 Perkins Road Suite 200 Baton Rouge, LA 70808 Telephone: 225 769-0546 Fax: 225 767-0060