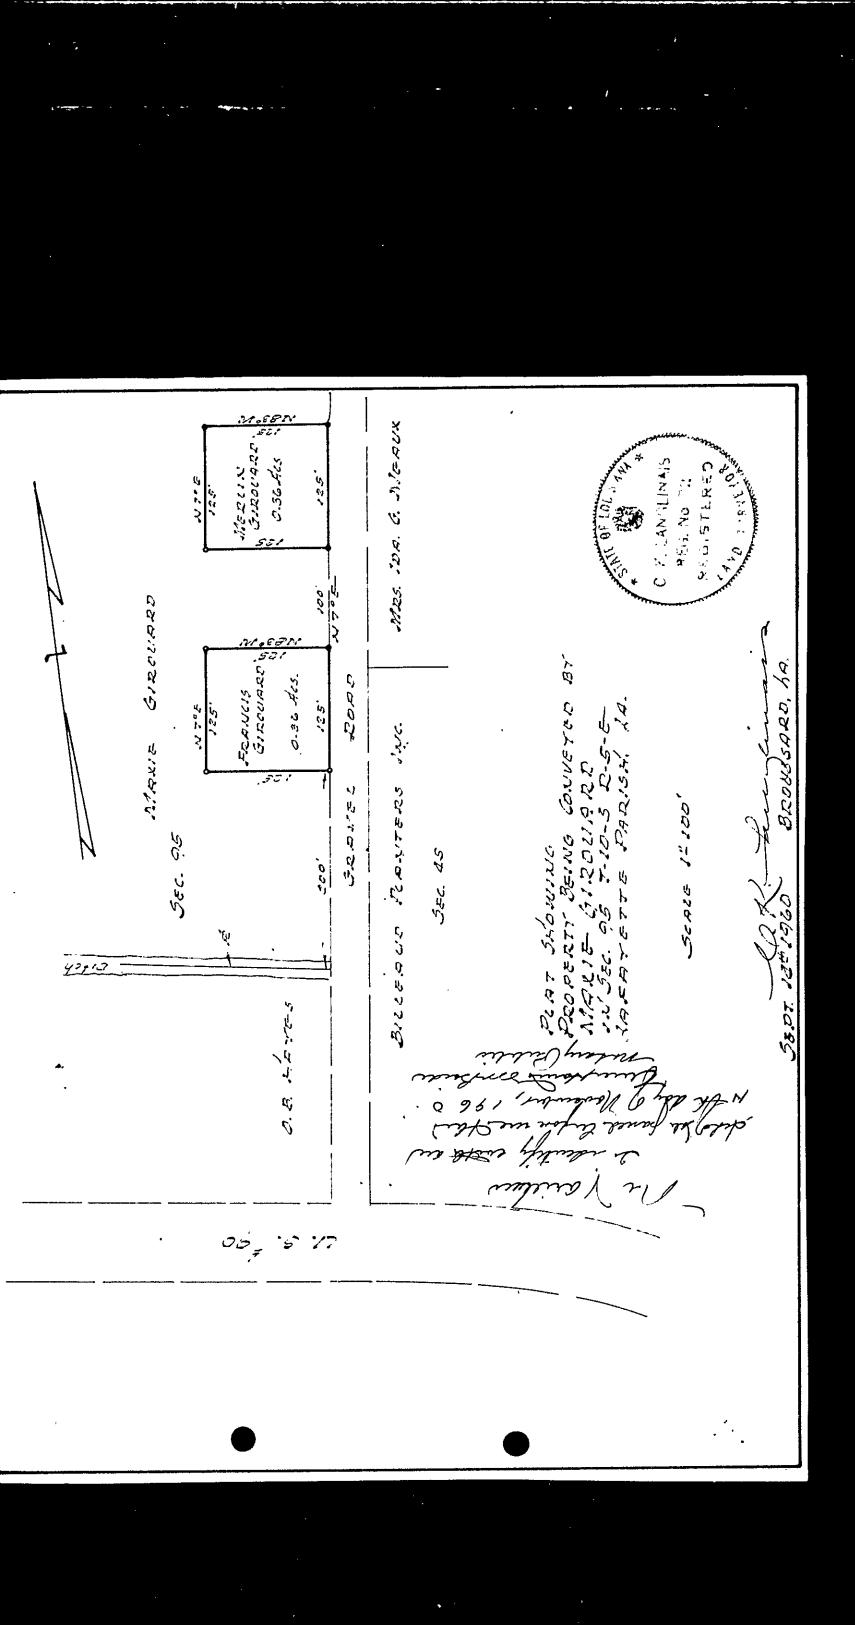

# Maps/Plats Provided

| Map – 37.012 Acres | File #: 2004-00015271 |  |
|--------------------|-----------------------|--|
|                    |                       |  |

#### Legal Descriptions

TR A SEC 95 T10S R5E (0.027AC)(15X100XARCX17.31X73.51) SEC 95 T10S R5E (37.012 AC)