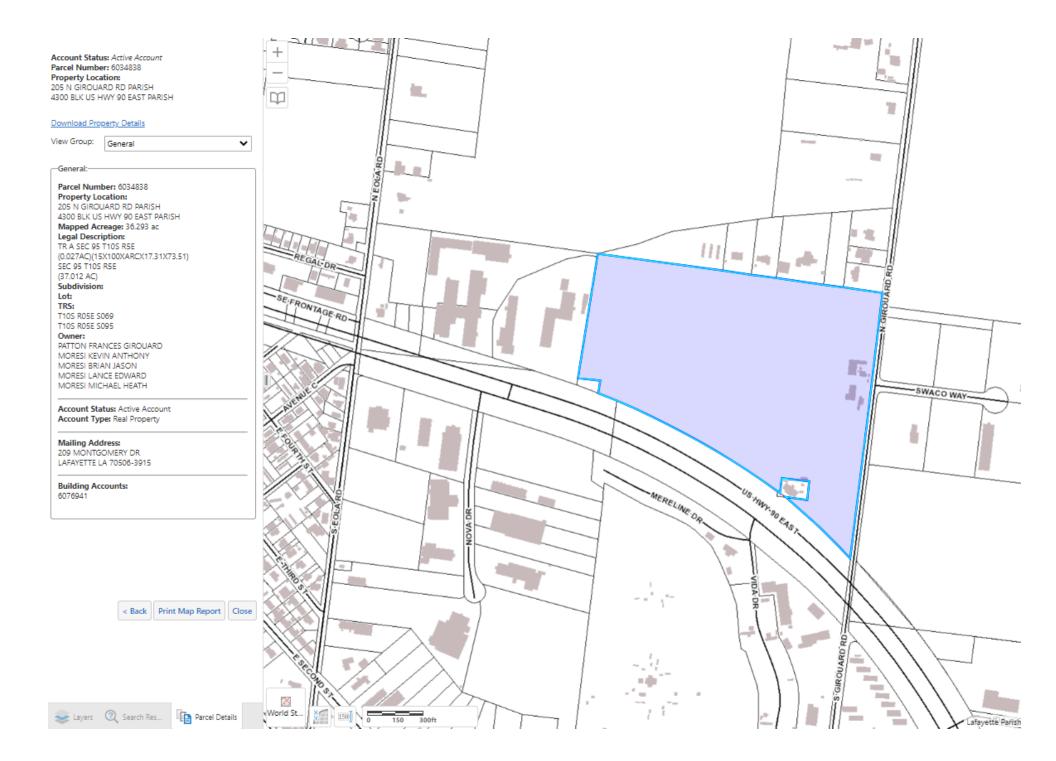

# Maps/Plats Provided

| Map – 37.012 Acres | File #: 2004-00015271 |  |
|--------------------|-----------------------|--|
|                    |                       |  |

# **Tax Information**

| Parish             | Lafayette Parish                                                |  |
|--------------------|-----------------------------------------------------------------|--|
| Tax Year           | 2023                                                            |  |
| Assessed Ownership | Frances G. Patton, et al                                        |  |
| Assessment Number  | 6034838                                                         |  |
| Municipal Address  | N 205 Girouard Rd. Parish and 4300 BLK US<br>Hwy 90 East Parish |  |

# Lafayette Parish Assessor's Office - Real Estate Property Assessment

Assessment No: 6034838

| Property Location                                                                           |                      |                            |  |
|---------------------------------------------------------------------------------------------|----------------------|----------------------------|--|
| 4300BLK US HWY 90 EAST PARISH<br>N 205 GIROUARD RD PARISH                                   |                      |                            |  |
| Neighborhood: 202100.00 Industrial - Airport to Parish Line<br>Township: 10<br>Township: 10 | Range: 5<br>Range: 5 | Section: 69<br>Section: 95 |  |
|                                                                                             |                      |                            |  |

#### Legal Descriptions

TR A SEC 95 T10S R5E (0.027AC)(15X100XARCX17.31X73.51) SEC 95 T10S R5E (37.012 AC)

#### **Property Owners**

PATTON FRANCES GIROUARD MORESI KEVIN ANTHONY MORESI BRIAN JASON MORESI LANCE EDWARD MORESI MICHAEL HEATH

#### **Property Mailing Address**

209 MONTGOMERY DR LAFAYETTE, LA 70506-3915