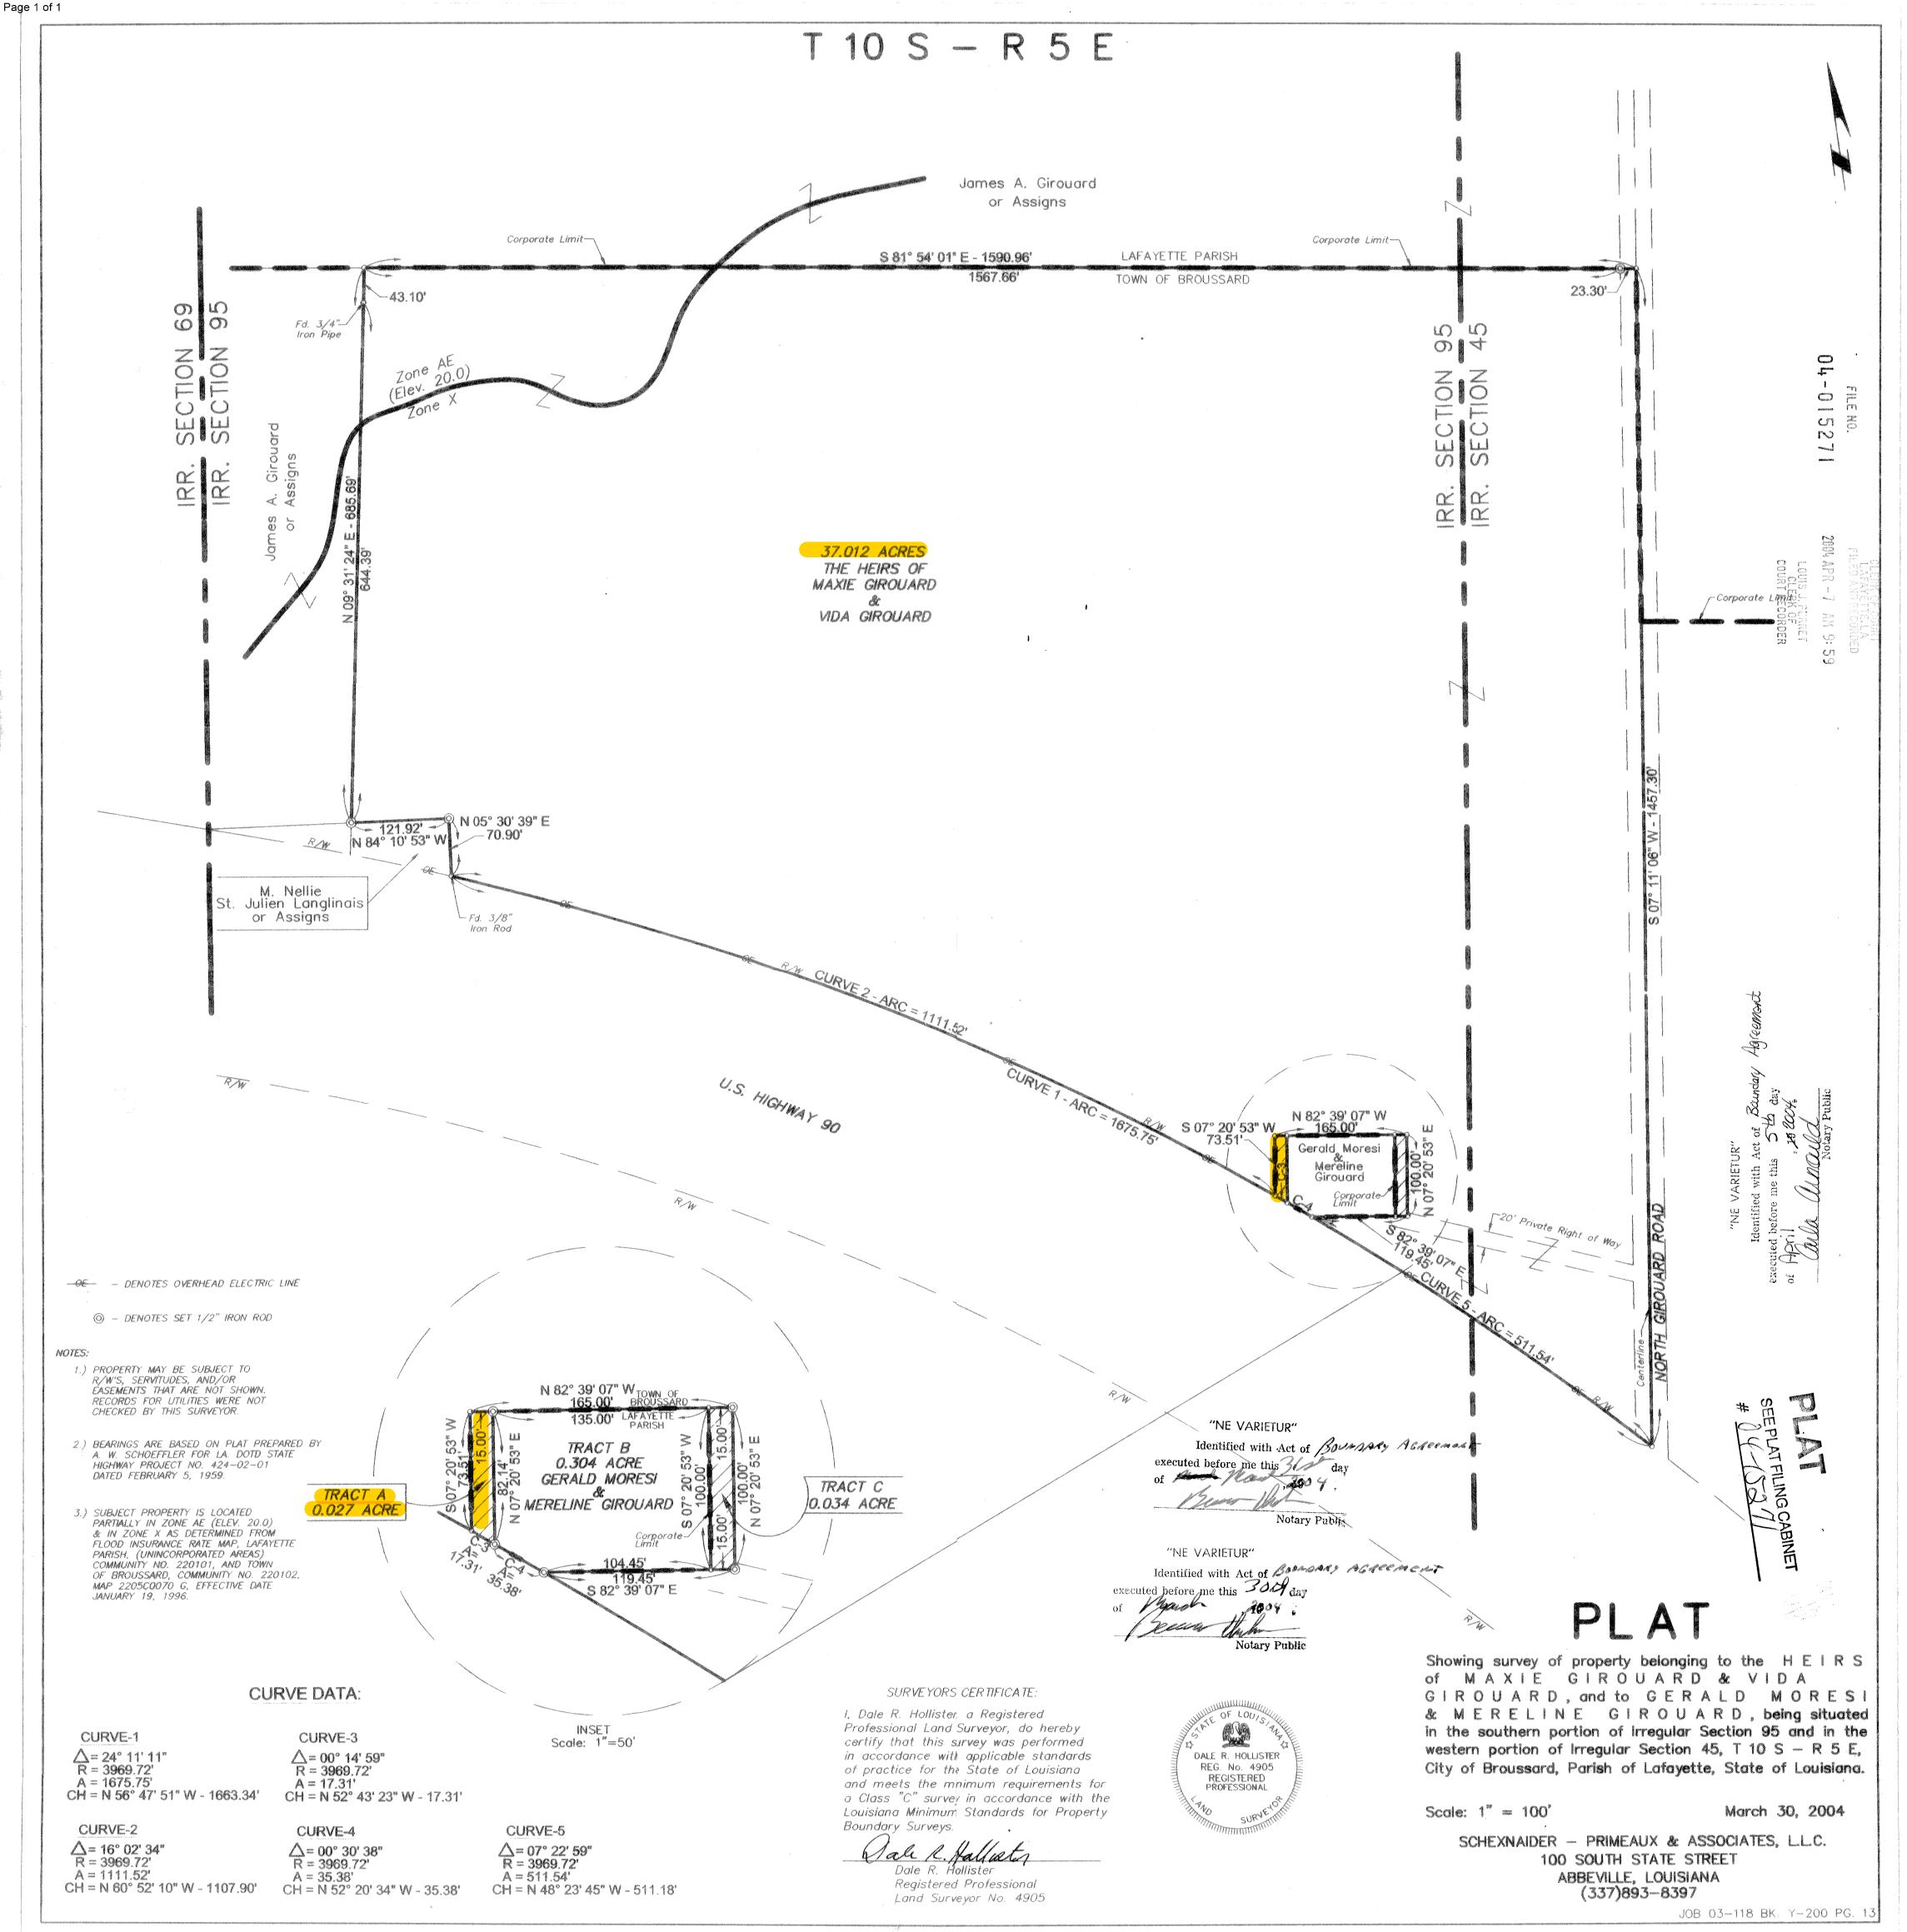

# Maps/Plats Provided

| Map – 37.012 Acres | File #: 2004-00015271 |  |
|--------------------|-----------------------|--|
|                    |                       |  |

#### Legal Descriptions

TR A SEC 95 T10S R5E (0.027AC)(15X100XARCX17.31X73.51) SEC 95 T10S R5E (37.012 AC)