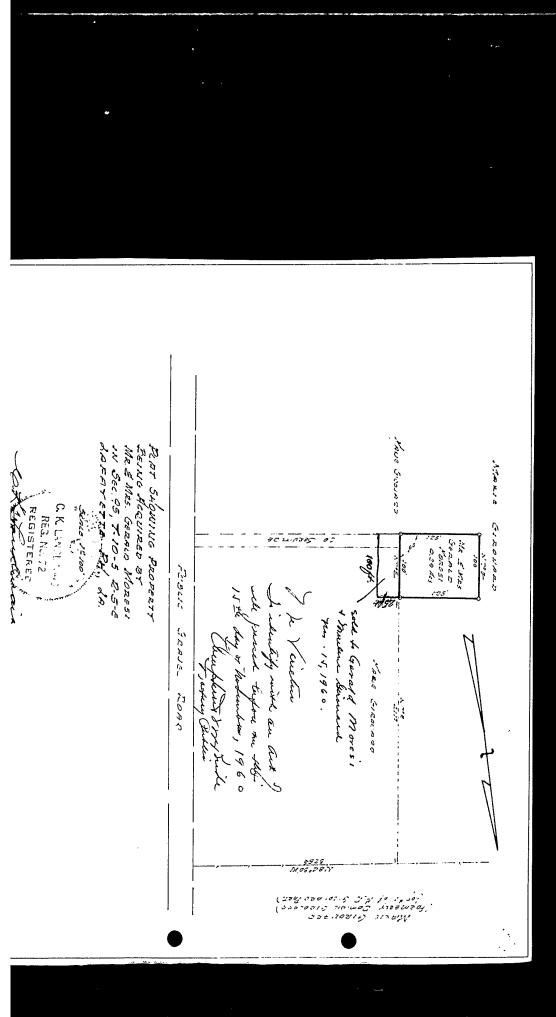

# Maps/Plats Provided

| Map – 37.012 Acres | File #: 2004-00015271 |  |
|--------------------|-----------------------|--|
|                    |                       |  |

#### Legal Descriptions

TR A SEC 95 T10S R5E (0.027AC)(15X100XARCX17.31X73.51) SEC 95 T10S R5E (37.012 AC)