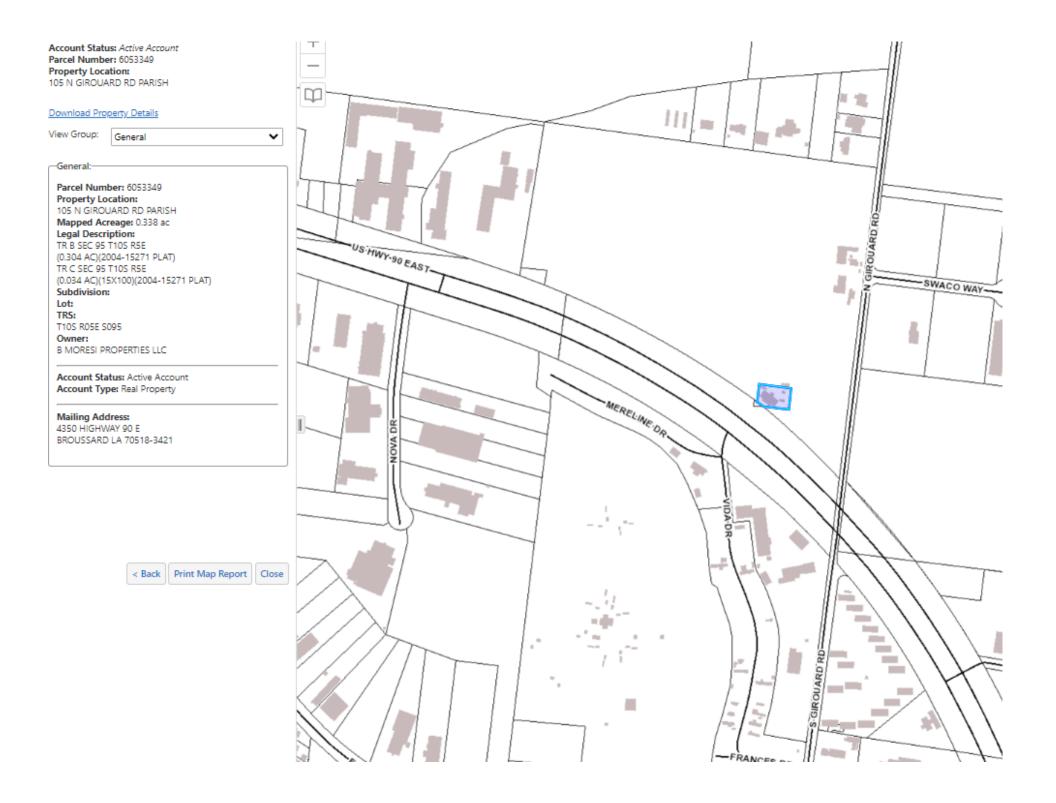

# **Tax Information**

| Parish             | Lafayette Parish                                                |  |
|--------------------|-----------------------------------------------------------------|--|
| Tax Year           | 2023                                                            |  |
| Assessed Ownership | Frances G. Patton, et al                                        |  |
| Assessment Number  | 6034838                                                         |  |
| Municipal Address  | N 205 Girouard Rd. Parish and 4300 BLK US<br>Hwy 90 East Parish |  |

# Lafayette Parish Assessor's Office - Real Estate Property Assessment

Assessment No: 6034838

| Property Location                                                                           |                      |                            |  |
|---------------------------------------------------------------------------------------------|----------------------|----------------------------|--|
| 4300BLK US HWY 90 EAST PARISH<br>N 205 GIROUARD RD PARISH                                   |                      |                            |  |
| Neighborhood: 202100.00 Industrial - Airport to Parish Line<br>Township: 10<br>Township: 10 | Range: 5<br>Range: 5 | Section: 69<br>Section: 95 |  |
|                                                                                             |                      |                            |  |

#### Legal Descriptions

TR A SEC 95 T10S R5E (0.027AC)(15X100XARCX17.31X73.51) SEC 95 T10S R5E (37.012 AC)

#### **Property Owners**

PATTON FRANCES GIROUARD MORESI KEVIN ANTHONY MORESI BRIAN JASON MORESI LANCE EDWARD MORESI MICHAEL HEATH

#### **Property Mailing Address**

209 MONTGOMERY DR LAFAYETTE, LA 70506-3915