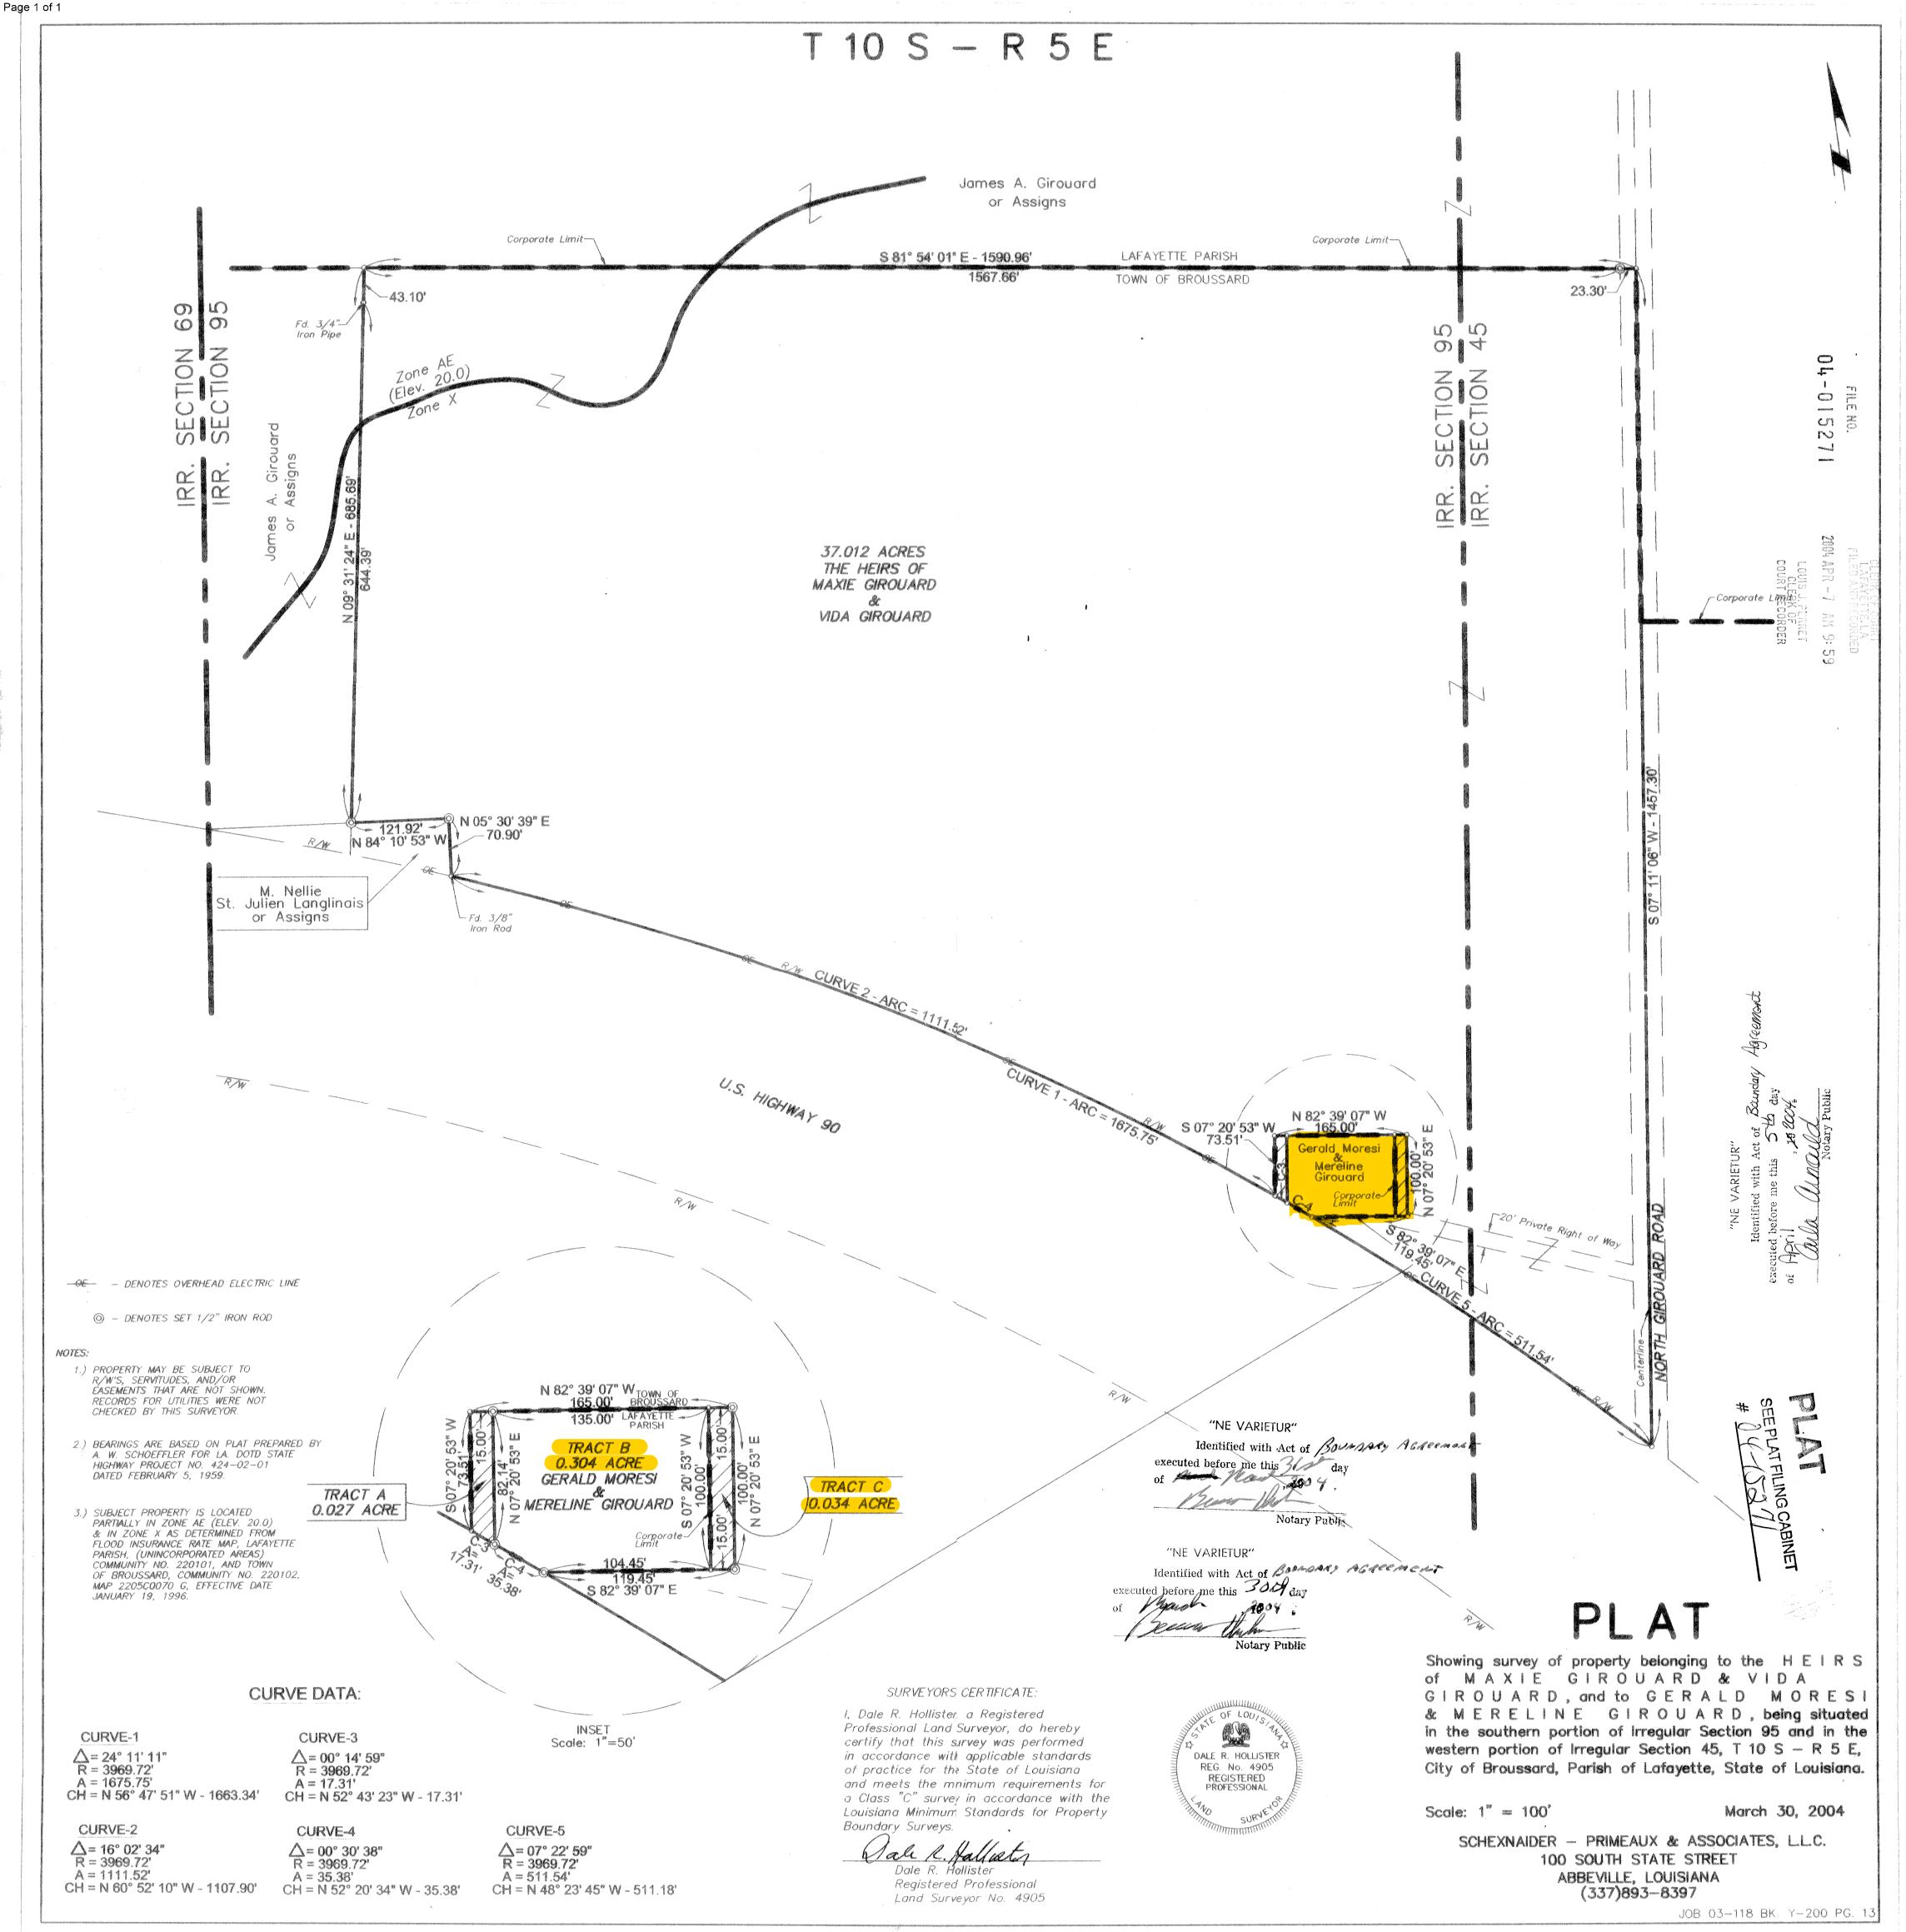

# Maps/Plats Provided

| Map – 37.012 Acres | File #: 2004-00015271 |  |
|--------------------|-----------------------|--|
|                    |                       |  |

#### Legal Descriptions

TR A SEC 95 T10S R5E (0.027AC)(15X100XARCX17.31X73.51) SEC 95 T10S R5E (37.012 AC)