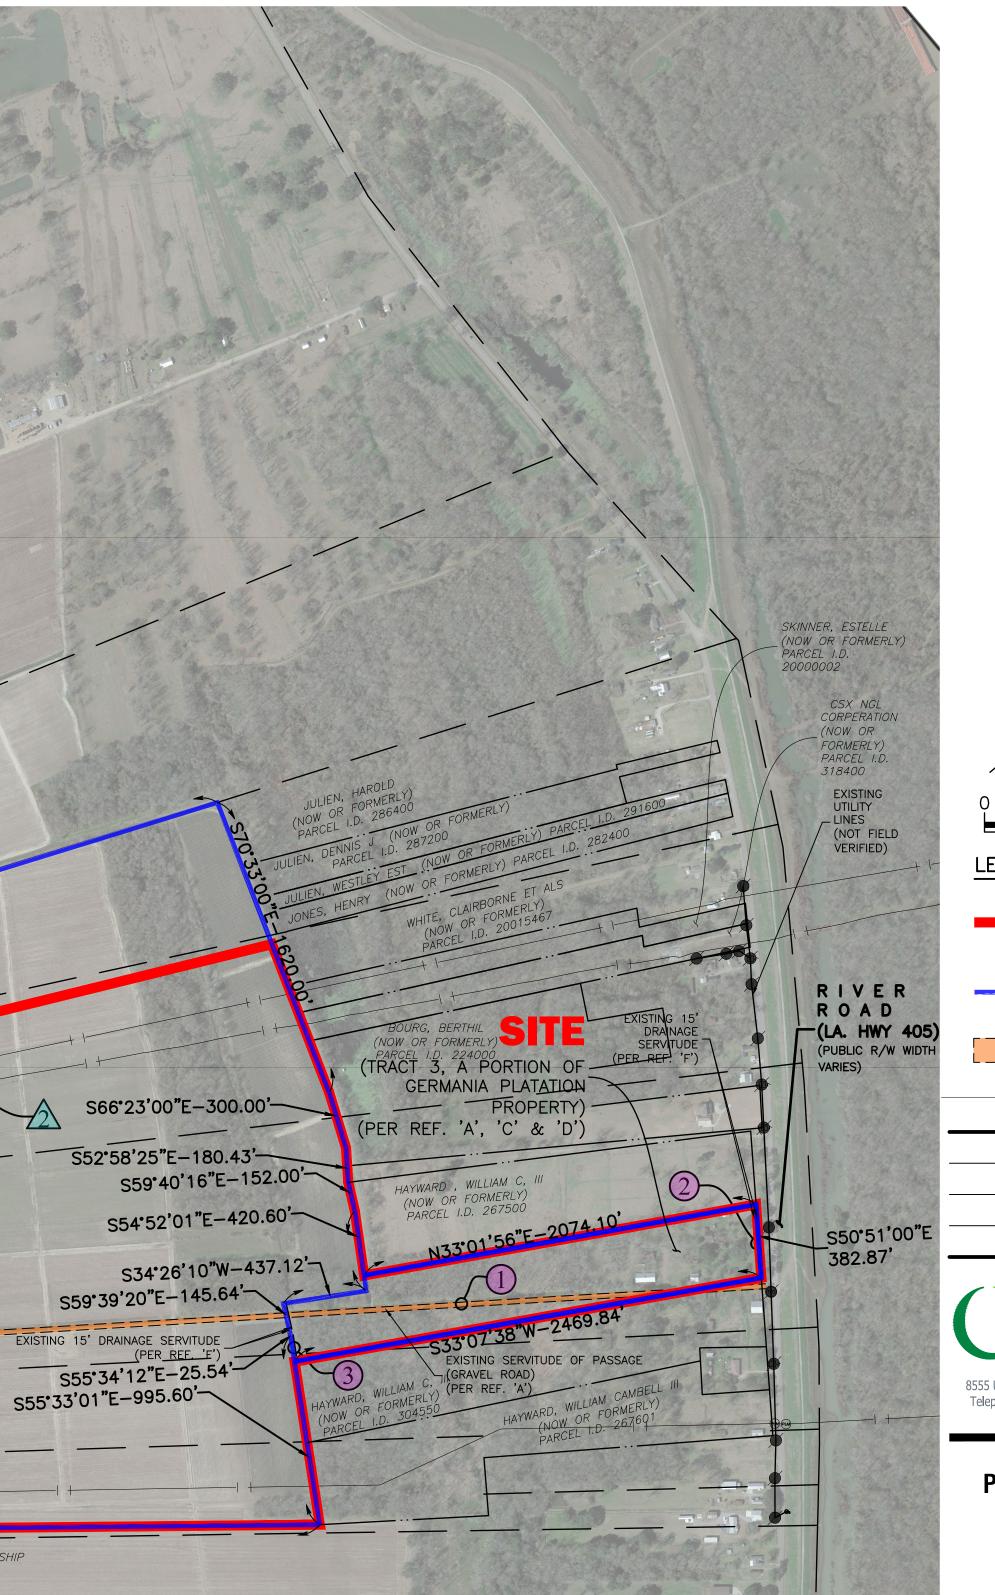

E.) DEED OF "EXHIBIT C" SHOWING "A PART OF THE GERMANIA PLANTATION BEING APPROXIMATLY 600 ACRES OF WHICH APPROXIMATELY 400 ACRES OF WHICH IS CULTIVATABLE" AS SHOWN ON

TITLE ADSTRACT DOCUMENTS

(NOW OR FORMERLY) PARCEL I.D. 320900

THIBAUT FARMLANDS CHATHAM FARM LLC

(NOW OR FORMERLY) PARCEL I.D. 350100

N23:23'00"E-5135.00

SEC. 23 T10S-R14E SEC. 24 T10S-R14E

EXISTING APPROXIMATE PIPELINE LOCATION

- (GRAVEL ROAD)

(PER REF. 'E')

SEC. 27 T10S-R14E MULBERRY GROVE PLANTATION PARTNERSHIP

SEC. 24 T10S-R14E SEC. 25 T10S-R14E

EXISTING SERVITUDE OF PASSAGE

(SEE GENERAL NOTE 3)

| TILE ABSTRACT DOCUMENTS |                                                                   |              |                                        |              |  |
|-------------------------|-------------------------------------------------------------------|--------------|----------------------------------------|--------------|--|
| DOCUMENT<br>DESIGNATION | NAME                                                              | REFERENCE    | COB/PAGE<br>DATE FILED                 | ENCUMBERANCE |  |
|                         | 25.5' SERVITUDE OF PASSAGE                                        | PER REF. 'A' | COB 749162; PAGE 6<br>FILED 06/03/2010 | 1.23 AC. ±   |  |
| 2                       | 15' DRAINAGE SERVITUDE ALONG NORTHEAST BOUNDARY OF 610 ACRE TRACT | PER REF. 'F' | COB 980696; PAGE 1<br>FILED 10/17/2019 | 0.13 AC. ±   |  |
| 3                       | 15' DRAINAGE SERVITUDE ALONG NORTHEAST BOUNDARY OF 610 ACRE TRACT | PER REF. 'F' | COB 980696; PAGE 1<br>FILED 10/17/2019 | 0.10 AC. ±   |  |
| 4                       | 25.5' SERVITUDE OF PASSAGE                                        | PER REF. 'E' | COB 667297; PAGE 5<br>FILED 05/07/2007 | 5.12 AC. ±   |  |