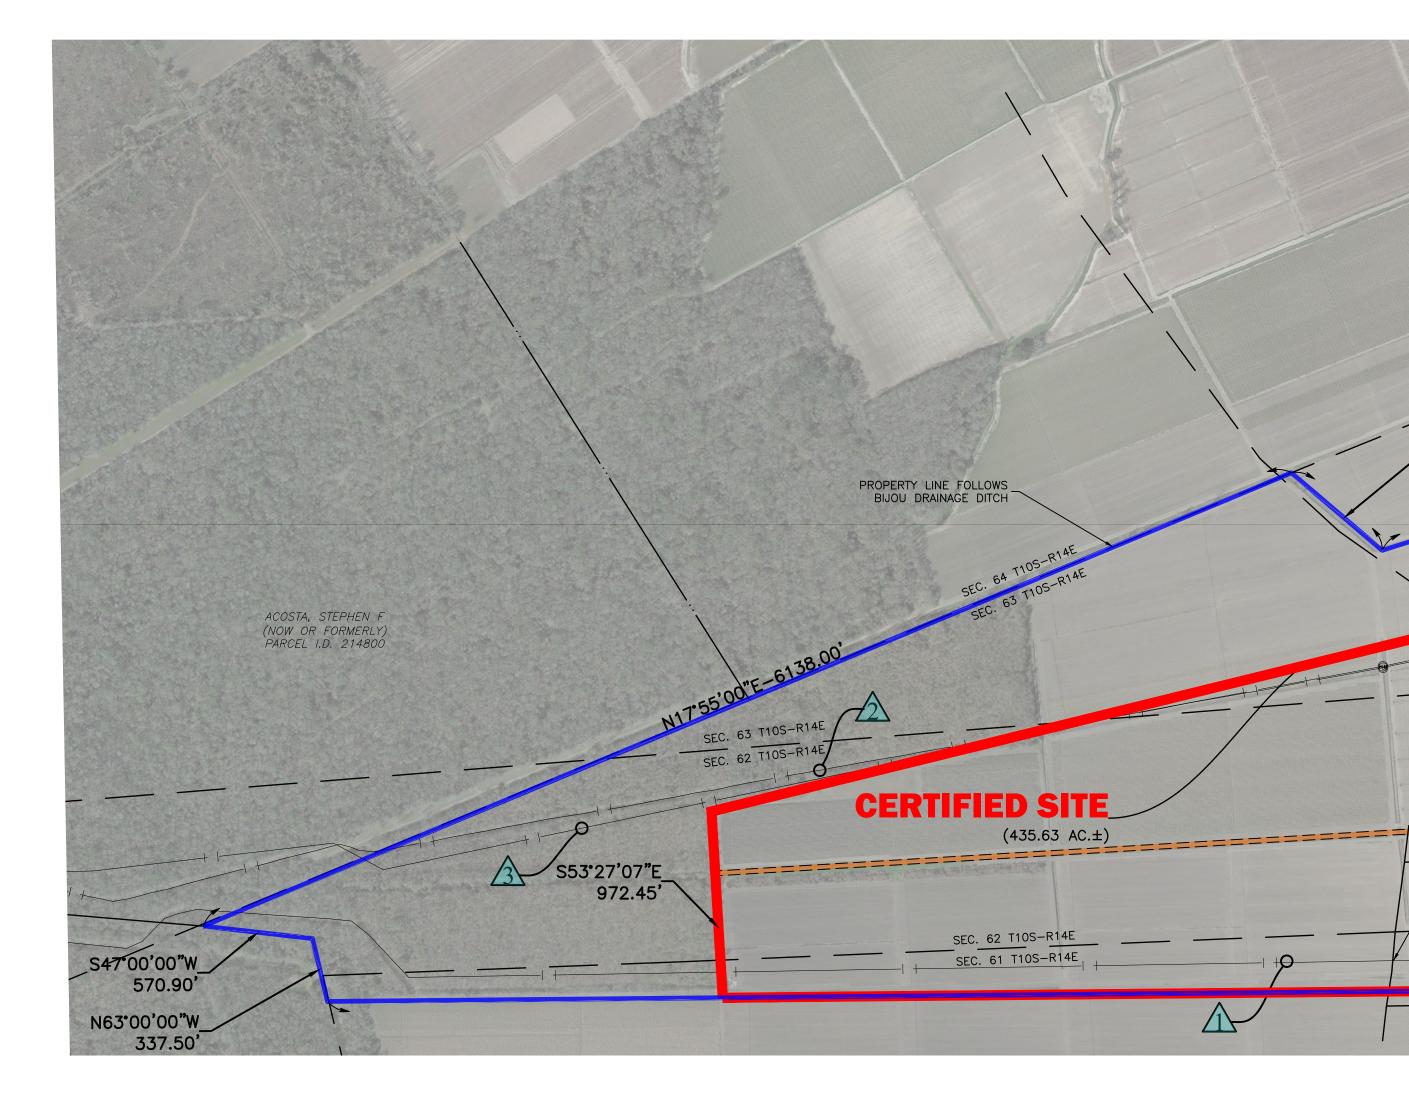

# Germania Site Property Rights of Way Exhibit

-N81'00'00"E-622.40'

(SEE GENERAL NOTE 3)

\_\$40°00'00"W-10933.64'-

EXISTING APPROXIMATE PIPELINE LOCATION

S26'10'49"W-8943.30' SEC. 23 TIOS-R14E

SITE

(GERMAINIA PLANTATION PROPERTY)

#### **GENERAL NOTES:**

- PIPELINES ON THE FACE OF THIS MAP ARE SHOWN PER HTTPS://PVNPMS.PHMSA.DOT.GOV/ AND WERE NOT VERIFIED IN FIELD. REFERENCE DOCUMENTS
- A.) "MAP SHOWING BOUNDARY SURVEY OF FIVE (5) TRACTS OF LAND BEING A PORTION OF GERMANIA PLANTATION 'HELENE REUSS HAYWARD TESTAMENTARY TRUST'" BY WOODY T. TRICHE, P.L.S. DATED FEBRUARY 16, 2006. (COB:749162, PAGE 6 FILED 06/03/2010) MAP SHOWING "NEW HOPE, ASCENSION, DELCIA, ARLINGTON PLANT'IONS..." BY FRANK H. WADDILL, CIVIL ENGINEER DATED JANUARY 17, 1940. (COB:14286, PAGE 1 FILED 10/29/1941) В.)
- AND C.) "SURVEY OF THE FRONT PART OF GERMANIA PLT..." BY T.J. WEISHAUPT, DATED MARCH 1962 (COB:77467, PAGE 1, FILED 12/31/1964).
- D.) CASH SALE FOR WILLIAM C. HAYWARD, III REFERENCING MAP BY FRANK H. WADDILL, CIVIL ENGINEER DATED JANUARY 17, 1940. (COB:14286, PAGE 1 FILED 10/29/1941) AND MAP BY T.J WEISHAUPT, DATED MARCH 1962 (COB:77467, PAGE 1, FILED 12/31/1964).
- THE WADDILL MAP DATED JANUARY 17, 1940. (COB: 667297; PAGE 5 FILED: 05/07/2007) "DRAINAGE SERVITUDE GRANT SHOWING A 15' TB SERVITUDE WITH EXISTING DITCH WITHIN ALONG THE NORTHEAST BOUNDARY OF A 610.51 ACRE TRACT OF LAND" "ALSO A 15' TB F.)
- SERVITUDE ON A SOUTHWEST BOUNDARY OF A 21.31 ACRE TRACT OF LAND BEING TRACT 3..." SIGNED OCTOBER 03, 2019. (COB: 980696; PAGE 1 FILED: 10/17/2019) NO ATTEMPT HAS BEEN MADE BY CSRS, INC. TO VERIFY TITLE, ACTUAL LEGAL OWNERSHIP, DEED RESTRICTIONS, SERVITUDES, EASEMENTS, OR OTHER BURDENS ON THE PROPERTY, OTHER THAN THAT FURNISHED BY THE CLIENT OR HIS REPRESENTATIVE.
- THIS IS NOT A PROPERTY BOUNDARY SURVEY AND IS NOT INTENDED TO MEET THE LOUISIANA STANDARDS OF PRACTICE FOR PROPERTY BOUNDARY SURVEYS. BEARINGS AND DISTANCES OF TRACTS WERE OBTAINED FROM DOCUMENT REFERENCED ABOVE.
- THE COORDINATE SYSTEM USED IS NAD83 LOUISIANA STATE PLANE SOUTH (US SURVEY FEET). COORDINATES WERE DERIVED BY OVERLAYING THE BOUNDARY ON AN AERIAL PHOTOGRAPH AND ARE WITHIN 100' OF TRUE LOCATION.
- RIGHTS OF WAY, EASEMENTS, AND SERVITUDES SHOWN HEREON HAVE NOT BEEN VERIFIED IN THE FIELD AND ANY SHOWN ARE FOR GENERAL LOCATIVE INFORMATION ONLY.