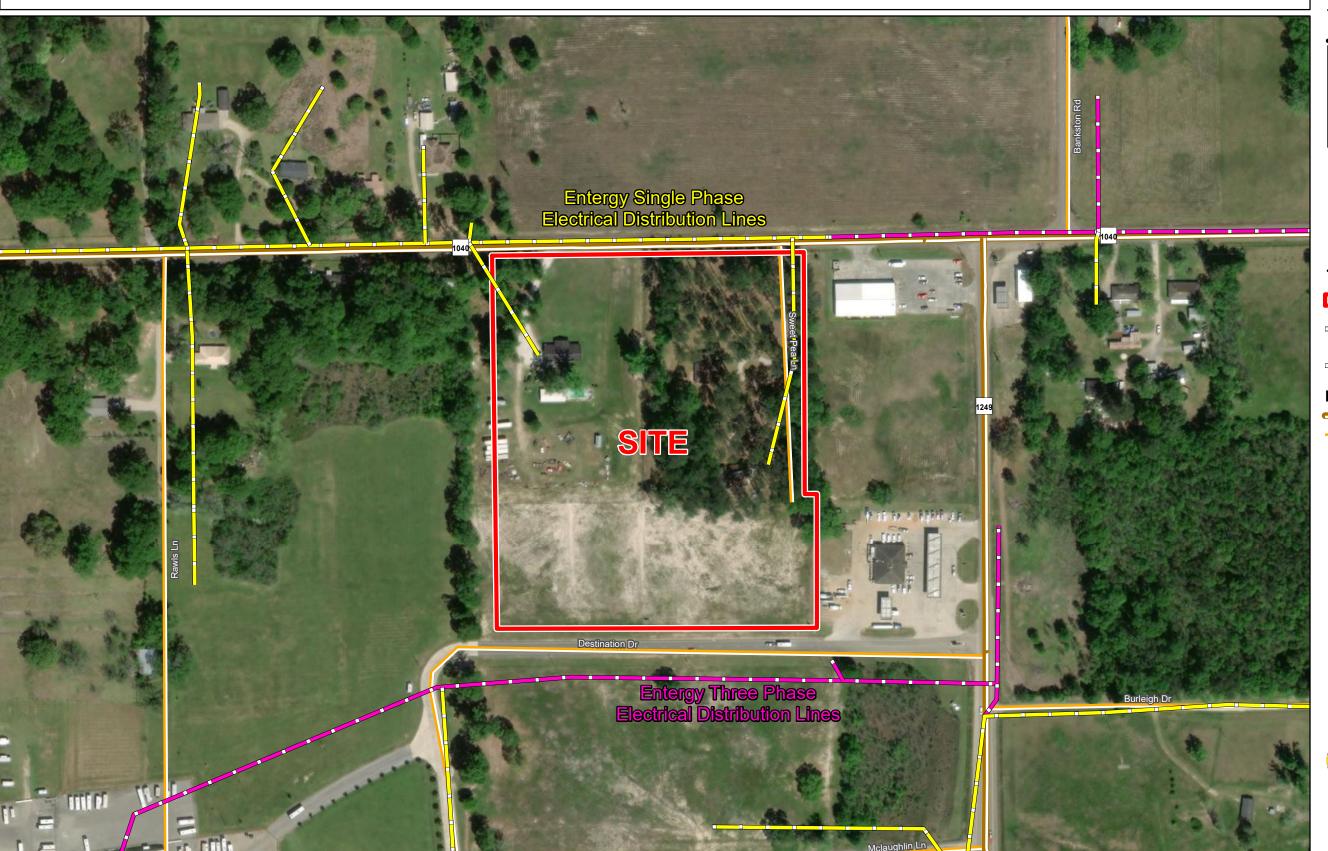

## Exhibit N. Crosspoint North Site Electrical Distribution Infrastructure Map

## Crosspoint North Site Electrical Distribution Infrastructure Map

- General Notes:

  1. No attempt has been made by CSRS, Inc. to verify site boundary, title, actual legal ownership, deed restrictions, servitudes, easements, or other burdens on the property, other than that furnished by the client or his representative.

- 4. Utility information from visual inspection and/or the individual utility operators. Exact field location has not been determined by survey. The lines shown are an approximate representation only and may have been offset for depiction purposes.

**Crosspoint North Site** Tangipahoa Parish, LA

## GNO

Tangipahoa Parish

LEGEND

Site Boundary (12.74 Ac. ±)

Entergy Single Phase Electrical Distribution Lines

**Entergy Three Phase** Electrical Distribution Lines

## **Existing Roadway**

Rural State Highway

Local Roads

| Date:           | 10/29/2020 |
|-----------------|------------|
| Project Number: | 214094     |
| Drawn By:       | KPH        |
| Checked By:     | EEB        |